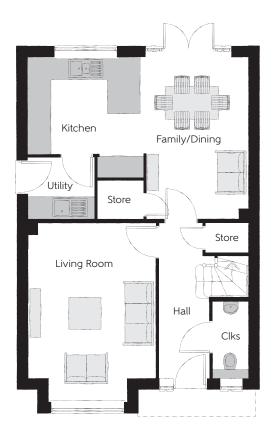

## **Ground Floor**

| Kitchen       | 3.20m x 2.68m | 10'6" x 8'10" |
|---------------|---------------|---------------|
| Family/Dining | 4.48m x 2.88m | 14'8" x 9'6"  |
| Living Room   | 4.94m x 3.54m | 16'3" x 11'7" |
| Utility       | 1.84m x 1.71m | 6'0" x 5'7"   |
| Cloakroom     | 2.13m x 0.97m | 7′0″ x 3′2″   |

Clks - Cloakroom WS - Wardrobe Space (suggestion only, wardrobe not included)