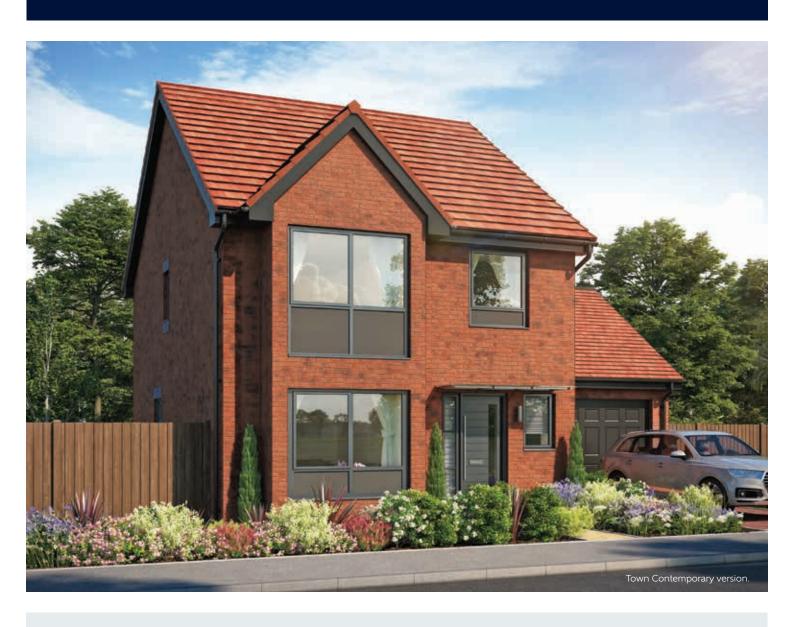

## The Scrivener

FOUR BEDROOM HOME







## First Floor

| Bedroom 1          | 4.59m x 2.96m | 15'1" x 9'9"<br>(inc. bay) |
|--------------------|---------------|----------------------------|
| Bedroom 1 En Suite | 2.22m x 1.33m | 7′3″ x 4′4″                |
| Bedroom 2          | 3.46m x 3.03m | 11'4" x 9'11"              |
| Bedroom 3          | 2.97m x 2.87m | 9'9" x 9'5"                |
| Bedroom 4/Study    | 3.17m x 2.38m | 10′5″ x 7′10″              |
| Bathroom           | 2.07m x 1.91m | 6'8" x 6'3"                |



## **Ground Floor**

| Kitchen       | 3.20m x 2.68m | 10'6" x 8'10" |
|---------------|---------------|---------------|
| Family/Dining | 4.48m x 2.88m | 14'8" x 9'6"  |
| Living Room   | 4.94m x 3.54m | 16'3" x 11'7" |
| Utility       | 1.84m x 1.71m | 6'0" x 5'7"   |
| Cloakroom     | 2.13m x 0.