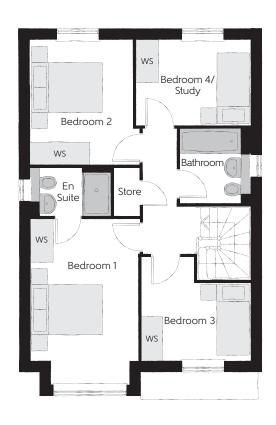

## First Floor

| Bedroom 1          | 4.59m x 2.96m | 15'1" x 9'9"<br>(inc. bay) |
|--------------------|---------------|----------------------------|
| Bedroom 1 En Suite | 2.22m x 1.33m | 7′3″ x 4′4″                |
| Bedroom 2          | 3.46m x 3.03m | 11'4" x 9'11"              |
| Bedroom 3          | 2.97m x 2.87m | 9'9" x 9'5"                |
| Bedroom 4/Study    | 3.17m x 2.38m | 10′5″ x 7′10″              |
| Bathroom           | 2.07m x 1.91m | 6'8" x 6'3"                |

Clks - Cloakroom WS - Wardrobe Space (suggestion only, wardrobe not included)