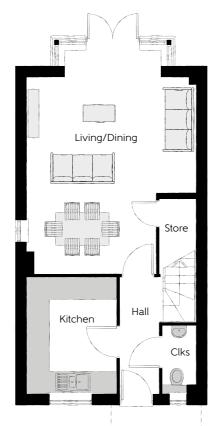

## The Wainwright

FOUR BEDROOM HOME

Bellway

#### **Ground Floor**

3.23m x 2.48m 10'7" x 8'2" Kitchen Living/Dining 6.26m x 4.67m 20'7" x 15'4" (max) (max) 1.88m x 0.92m (max) (max) 6'2" x 3'0" Cloakroom

Clks - Cloakroom WS - Wardrobe Space (suggestion only, wardrobe not included) RW - Roof Window ---- - Reduced Head Height