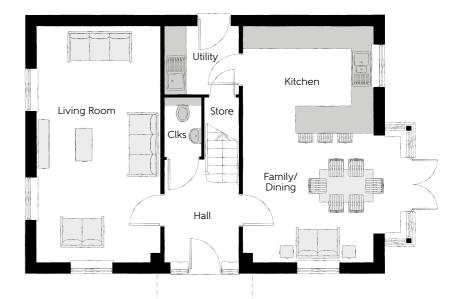

Variation to plots 6, 59, 80, 84, 98, 115 & 173

Variation to plots 6, 59, 84, 98, 115 & 173

Variation to plots 6, 59, 80, 84, 98, 115 & 173

Ground Floor

Kitchen/Dining 6.12m x 2.81m (max) (max) (max) 18'7" x 10'10" (max) (max) 18'7" x 10'10" (max) (

#### Ground Floor

| Kitchen       | 3.60m x 3.04m | 11′10" × 10′0" |
|---------------|---------------|----------------|
| Family/Dining | 4.39m x 3.50m | 14'5" x 11'6"  |
| Living Room   | 6.54m x 3.42m | 21′5″ x 11′3″  |
| Utility       | 2.03m x 1.87m | 6'8" x 6'2"    |
| Cloakroom     | 1.65m x 1.02m | 5′5″ x 3′4″    |