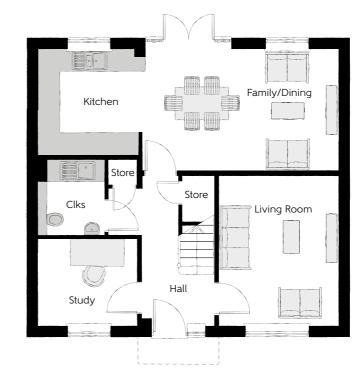

#### Ground Floor

| Kitchen       | 3.60m x 3.04m | 11′10" × 10′0" |
|---------------|---------------|----------------|
| Family/Dining | 4.39m x 3.50m | 14'5" x 11'6"  |
| Living Room   | 6.54m x 3.42m | 21′5″ x 11′3″  |
| Utility       | 2.03m x 1.87m | 6'8" x 6'2"    |
| Cloakroom     | 1.65m x 1.02m | 5′5″ x 3′4″    |

Clks - Cloakroom WS - Wardrobe Space (suggestion only, wardrobe not included)