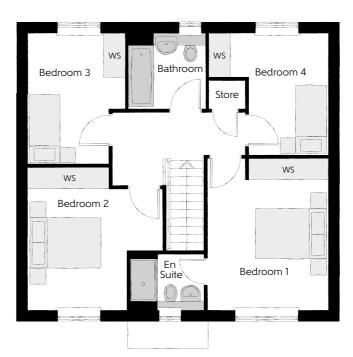

#### First Floor

| Bedroom 1          | 4.29m x 3.66m | 14'1" x 12'0" |
|--------------------|---------------|---------------|
| Bedroom 1 En Suite | 2.25m x 1.44m | 7'5" x 4'9"   |
| Bedroom 2          | 3.53m x 3.27m | 11'7" x 10'9" |
| Bedroom 3          | 3.53m x 3.18m | 11'7" x 10'5" |
| Bedroom 4/Study    | 2.93m x 2.58m | 9'7" x 8'6"   |
| Bathroom           | 2.35m x 2.25m | 7′9″ x 7′5″   |