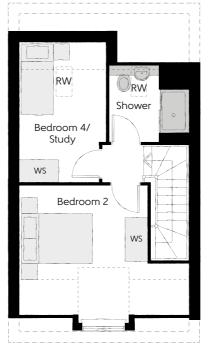

## The Wainwright

FOUR BEDROOM HOME

Bellway

#### Second Floor

Bedroom 2 4.62m x 3.13m 15'2" x 10'3" 3.33m x 2.23m <sub>(max)</sub> (max) 2.19m x 2.12m Bedroom 4/Study 10'11" x 7'4" (max) (max) 7'2" x 6'11" Shower

15'4" x 11'8" (max) (max) 7'1" x 4'9" Bedroom 1 4.67m x 3.55m (max) (max) 2.15m x 1.45m Bedroom 1 En Suite 11′3″ × 7′7″ Bedroom 3 3.43m x 2.31m Bathroom 2.27m x 1.88m 7′5″ x 6′2″

#### **Ground Floor**

3.23m x 2.48m 10'7" x 8'2" Kitchen Living/Dining 6.26m x 4.67m 20'7" x 15'4" (max) (max) 1.88m x 0.92m (max) (max) 6'2" x 3'0" Cloakroom

Clks - Cloakroom WS - Wardrobe Space (suggestion only, wardrobe not included) RW - Roof Window ---- - Reduced Head Height