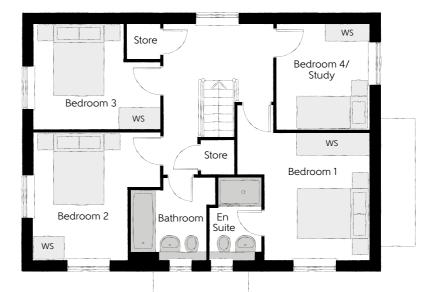

#### Second Floor

 Bedroom 3
 4.60m x 3.33m (max)
 15'1" x 11'0"

 Bedroom 4
 4.60m x 2.87m (max)
 15'1" x 9'5"

 En Suite
 1.94m x 1.76m
 6'3" x 5'7"

Variation to plots 6, 59, 80, 84, 98, 115 & 173

#### First Floor

 Bedroom 1
 4.11m x 3.33m (max)
 13'7" x 11'10" x (max)

 Bedroom 1 En Suite
 2.45m x 1.43m
 8'1" x 4'8"

 Bedroom 2
 5.64m x 2.87m (max)
 18'7" x 9'5" (max)

 Bathroom
 3.18m x 1.70m (max)
 8'1" x 4'8"

Variation to plots 6, 59, 80, 84, 98, 115 & 173

Variation to plots 6, 59, 84, 98, 115 & 173

Variation to plots 6, 59, 80, 84, 98, 115 & 173

Ground Floor

Kitchen/Dining 6.12m x 2.81m (max) (max) (max) 18'7" x 10'10" (max) (max) 18'7" x 10'10" (max) (