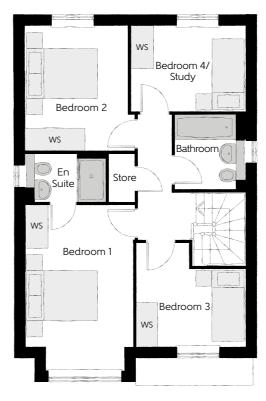

#### Second Floor

 Bedroom 3
 4.60m x 3.33m (max)
 15'1" x 11'0"

 Bedroom 4
 4.60m x 2.87m (max)
 15'1" x 9'5"

 En Suite
 1.94m x 1.76m
 6'3" x 5'7"

Variation to plots 6, 59, 80, 84, 98, 115 & 173

#### First Floor

 Bedroom 1
 4.11m x 3.33m (max)
 13'7" x 11'10" x (max)

 Bedroom 1 En Suite
 2.45m x 1.43m
 8'1" x 4'8"

 Bedroom 2
 5.64m x 2.87m (max)
 18'7" x 9'5" (max)

 Bathroom
 3.18m x 1.70m (max)
 8'1" x 4'8"

Variation to plots 6, 59, 80, 84, 98, 115 & 173

Variation to plots 6, 59, 84, 98, 115 & 173

Variation to plots 6, 59, 80, 84, 98, 115 & 173

Ground Floor

Kitchen/Dining 6.12m x 2.81m (max) (max) (max) 18'7" x 10'10" (max) (max) 18'7" x 10'10" (max) (

Clks - Cloakroom (CYL) - Hot Water Cylinder WS - Wardrobe Space (suggestion only, wardrobe not included)