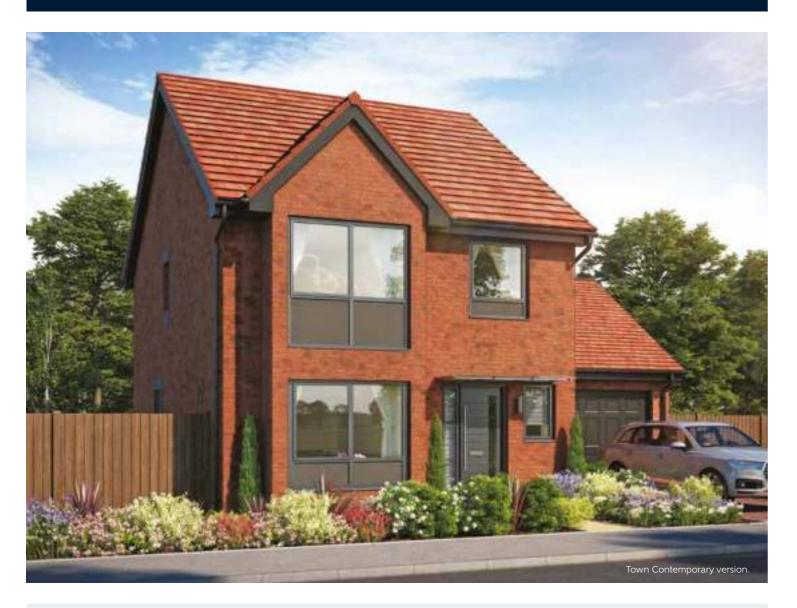

hange, and positions could vary from those indicated on this floorplan. Please refer to Sales Advisor for details of your selected plot. Computer generated image shown overleaf. External finishes, landscaping and configuration may vary from plot to plot. Please refer to Sales Advisor for further details. All dimensions are approximate and should not be used for carpet sizes, appliance spaces or furniture. We operate a policy of continuous improvement and individual features such as kitchen and bathroom layouts, doors, windows, garages and elevational treatments may vary from time to time. Consequently these particulars should be treated as general guidance only and do not constitute a contract, part of a contract or a warranty. PH/CB/300/S00/D/02/D.



## The Scrivener

FOUR BEDROOM HOME







#### First Floor

| Bedroom 1          | 4.59m x 2.96m | 15'1" x 9'9"  |
|--------------------|---------------|---------------|
| Bedroom 1 En Suite | 2.22m x 1.35m | 7'4" x 4'5"   |
| Bedroom 2          | 3.46m x 3.03m | 11'4" x 9'11" |
| Bedroom 3          | 3.04m x 2.87m | 9'11" x 9'5"  |
| Bedroom 4/Study    | 3.17m x 2.38m | 10′5″ x 7′10″ |
| Bathroom           | 2.08m x 1.91m | 6′10″ x 6′3″  |
|                    |               |               |



#### **Ground Floor**

| Kitchen       | 3.34m x 3.20m | 10′11" x 10′6" |
|---------------|---------------|----------------|
| Family/Dining | 4.48m x 2.88m | 14'8" x 9'6"   |
| Living Room   | 4.94m x 3.54m | 16'3" x 11'7"  |
| Utility       | 1.84m x 1.71m | 6′0″ x 5′7″    |
| Cloakroom     | 2.08m x 0.97m | 6′10″ x 3′2″   |
|