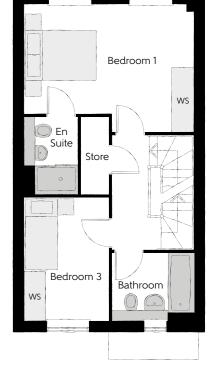

## The Wainwright

FOUR BEDROOM HOME

Bellway

#### Second Floor

Bedroom 2 4.62m x 3.13m 15'2" x 10'3" 3.33m x 2.23m <sub>(max)</sub> (max) 2.19m x 2.12m Bedroom 4/Study 10'11" x 7'4" (max) (max) 7'2" x 6'11" Shower

15'4" x 11'8" (max) (max) 7'1" x 4'9" Bedroom 1 4.67m x 3.55m (max) (max) 2.15m x 1.45m Bedroom 1 En Suite 11′3″ × 7′7″ Bedroom 3 3.43m x 2.31m Bathroom 2.27m x 1.88m 7′5″ x 6′2″