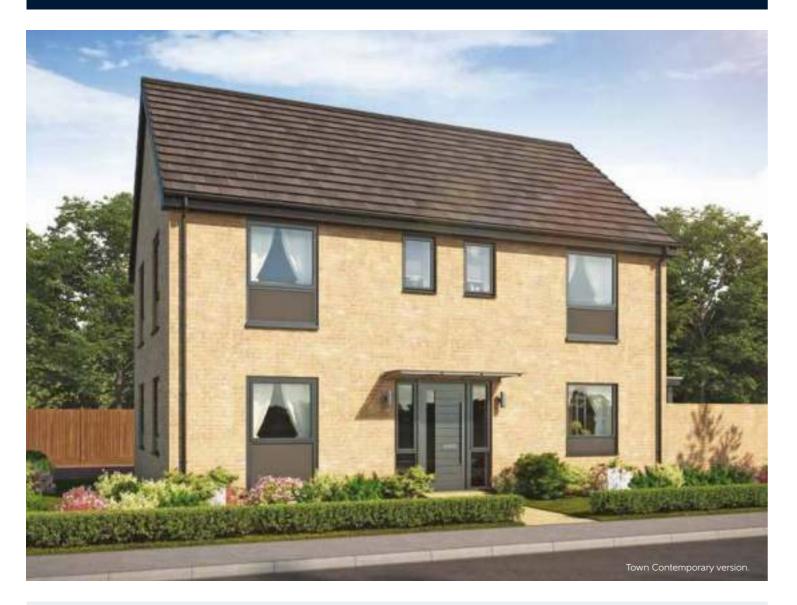

is key may be subject to change, and positions could vary from those indicated on this floorplan. Please refer to Sales Advisor for details of your selected plot. Computer generated image shown overleaf. External finishes, landscaping and configuration may vary from plot to plot. Please refer to Sales Advisor for further details. All dimensions are approximate and should not be used for carpet sizes, appliance spaces or furniture. We operate a policy of continuous improvement and individual features such as kitchen and bathroom layouts, doors, windows, garages and elevational treatments may vary from time to time. Consequently these particulars should be treated as general guidance only and do not constitute a contract, part of a contract or a warranty.



# The Bowyer

FOUR BEDROOM HOME







#### First Floor

| Bedroom 1          | 4.29m x 3.66m | 14'1" x 12'0" |
|--------------------|---------------|---------------|
| Bedroom 1 En Suite | 2.25m x 1.44m | 7'5" x 4'9"   |
| Bedroom 2          | 3.53m x 3.27m | 11'7" x 10'9" |
| Bedroom 3          | 3.53m x 3.18m | 11'7" x 10'5" |
| Bedroom 4/Study    | 2.93m x 2.58m | 9'7" x 8'6"   |
| Bathroom           | 2.35m x 2.25m | 7′9″ x 7′5″   |



#### Ground Floor

| Kitchen       | 3.60m x 3.04m | 11′10" × 10′0" |
|---------------|---------------|----------------|
| Family/Dining | 4.39m x 3.50m | 14'5" x 11'6"  |
| Living Room   | 6.54m x 3.42m | 21′5″ x 11′3″  |
| Utility       | 2.03m x 1.87m | 6'8" x 6'2"    |
| Cloakroom     | 1.65m x 1.02m | 5′5″ x 3′4″    |

Clks - Cloakroom WS - Wardrobe Space (suggestion only, wardrob