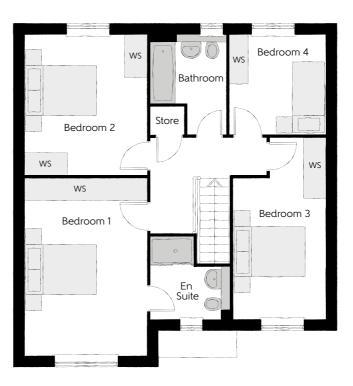

#### First Floor

| Bedroom 1          | 4.29m x 3.66m | 14'1" x 12'0" |
|--------------------|---------------|---------------|
| Bedroom 1 En Suite | 2.25m x 1.44m | 7'5" x 4'9"   |
| Bedroom 2          | 3.53m x 3.27m | 11'7" x 10'9" |
| Bedroom 3          | 3.53m x 3.18m | 11'7" x 10'5" |
| Bedroom 4/Study    | 2.93m x 2.58m | 9'7" x 8'6"   |
| Bathroom           | 2.35m x 2.25m | 7′9″ x 7′5″   |