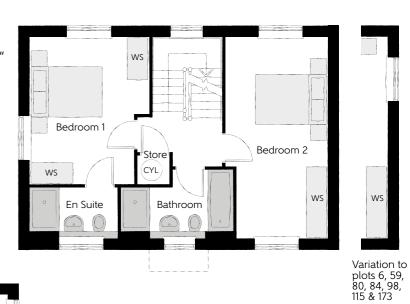

#### Second Floor

 Bedroom 3
 4.60m x 3.33m (max)
 15'1" x 11'0"

 Bedroom 4
 4.60m x 2.87m (max)
 15'1" x 9'5"

 En Suite
 1.94m x 1.76m
 6'3" x 5'7"

Variation to plots 6, 59, 80, 84, 98, 115 & 173

#### First Floor

 Bedroom 1
 4.11m x 3.33m (max)
 13'7" x 11'10" x (max)

 Bedroom 1 En Suite
 2.45m x 1.43m
 8'1" x 4'8"

 Bedroom 2
 5.64m x 2.87m (max)
 18'7" x 9'5" (max)

 Bathroom
 3.18m x 1.70m (max)
 8'1" x 4'8"

Variation to plots 6, 59, 80, 84, 98, 115 & 173

Variation to plots 6, 59, 84, 98, 115 & 173

Variation to plots 6, 59, 80, 84, 98, 115 & 173

Ground Floor

Kitchen/Dining 6.12m x 2.81m (max) (max) (max) 18'7" x 10'10" (max) (max) 18'7" x 10'10" (max) (