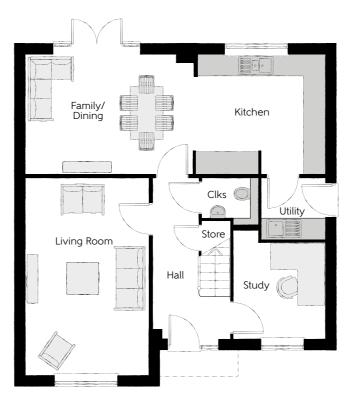

#### Ground Floor

| Kitchen       | 3.60m x 3.04m | 11′10" × 10′0" |
|---------------|---------------|----------------|
| Family/Dining | 4.39m x 3.50m | 14'5" x 11'6"  |
| Living Room   | 6.54m x 3.42m | 21′5″ x 11′3″  |
| Utility       | 2.03m x 1.87m | 6'8" x 6'2"    |
| Cloakroom     | 1.65m x 1.02m | 5′5″ x 3′4″    |

Clks - Cloakroom WS - Wardrobe Space (suggestion only, wardrobe not included)