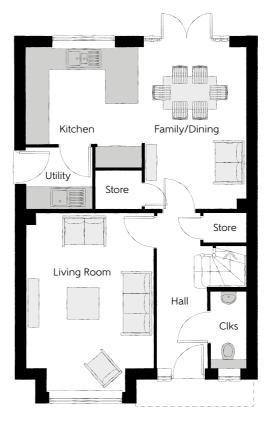

Variation to plots 6, 59, 80, 84, 98, 115 & 173

Variation to plots 6, 59, 84, 98, 115 & 173

Variation to plots 6, 59, 80, 84, 98, 115 & 173

Ground Floor

Kitchen/Dining 6.12m x 2.81m (max) (max) (max) 18'7" x 10'10" (max) (max) 18'7" x 10'10" (max) (

Clks - Cloakroom (CYL) - Hot Water Cylinder WS - Wardrobe Space (suggestion only, wardrobe not included)