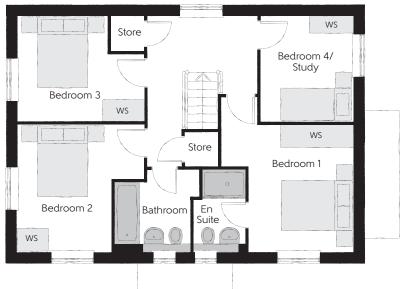

## First Floor

| Bedroom 1          | 4.29m x 3.66m | 14'1" x 12'0" |
|--------------------|---------------|---------------|
| Bedroom 1 En Suite | 2.25m x 1.44m | 7′5″ x 4′9″   |
| Bedroom 2          | 3.53m x 3.27m | 11'7" x 10'9" |
| Bedroom 3          | 3.53m x 3.18m | 11'7" x 10'5" |
| Bedroom 4/Study    | 2.93m x 2.58m | 9′7″ x 8′6″   |
| Bathroom           | 2.35m x 2.25m | 7′9″ x 7′5″   |

Clks - Cloakroom WS - Wardrobe Space (suggestion only, wardrobe not included)