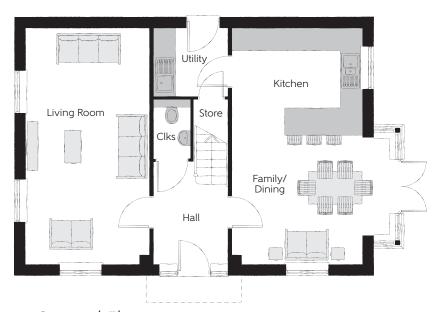

## **Ground Floor**

| Kitchen       | 3.60m x 3.04m | 11'10" x 10'0" |
|---------------|---------------|----------------|
| Family/Dining | 4.39m x 3.50m | 14'5" x 11'6"  |
| Living Room   | 6.54m x 3.42m | 21′5″ x 11′3″  |
| Utility       | 2.03m x 1.87m | 6'8" x 6'2"    |
| Cloakroom     | 1.65m x 1.02m | 5′5″ x 3′4″    |

Clks - Cloakroom WS - Wardrobe Space (suggestion only, wardrobe not included)