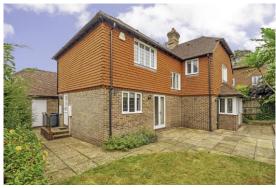

### Description:

Orchard House is a substantial Sussex style modern family house built in 2001 with attractive tile hung and brick external elevations beneath a tiled roof with double glazed windows and doors throughout. The property is well presented and provides light, spacious and flexible accommodation of 2,084 sq.ft /194 sq.mts, which includes 3 reception rooms and 5 bedrooms, and also benefits from having a double garage.

Outside, the property is approached off a quiet lane and to the front there is a block paved drive providing parking for 2/3 cars and a double garage with an electric up and over door. The rear south west facing landscaped garden is mainly laid to lawn with mature trees, shrubs and hedging and there is a large area of terracing which is ideal for outdoor entertaining and for enjoying the garden. The garden has hedging and fencing on all sides.