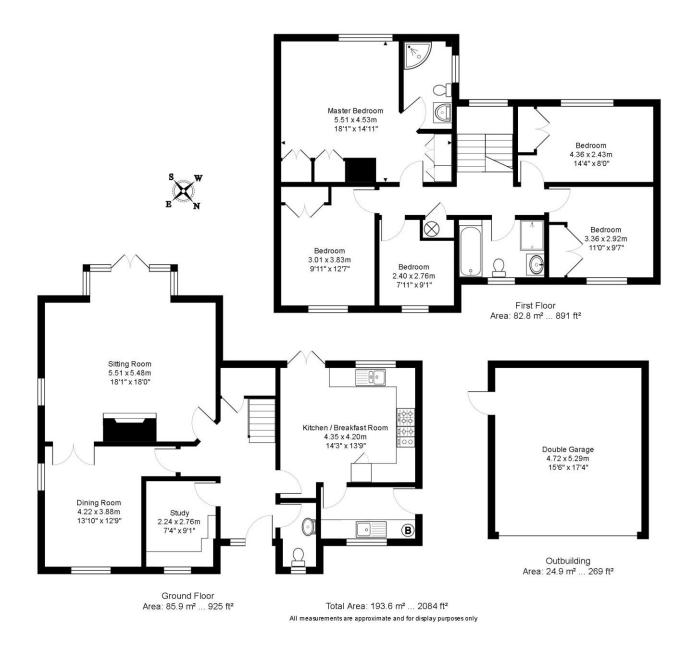

### Description:

Orchard House is a substantial Sussex style modern family house built in 2001 with attractive tile hung and brick external elevations beneath a tiled roof with double glazed windows and doors throughout. The property is well presented and provides light, spacious and flexible accommodation of 2,084 sq.ft /194 sq.mts, which includes 3 reception rooms and 5 bedrooms, and also benefits from having a double garage.

The accommodation is arranged over 2 floors and includes on the ground floor; a spacious reception hall, a good-sized, double aspect sitting room with a feature fireplace and a bay window with french doors leading out to the garden, a double aspect dining/family room, a study, a spacious kitchen/breakfast room with an extensive range of painted wall and base units including a range cooker and french doors leading out to the garden, a utility room with a door leading out to the garage and garden and a cloakroom. On the first floor there is an airy landing, a master bedroom with fitted wardrobes and an en-suite shower room, 3 further double bedrooms, all with fitted wardrobes, a single bedroom and a family bathroom.

Outside, the property is approached off a quiet lane and to the front there is a block paved drive providing parking for 2/3 cars and a double garage with an electric up and over door. The rear south west facing landscaped garden is mainly laid to lawn with mature trees, shrubs and hedging and there is a large area of terracing which is ideal for outdoor entertaining and for enjoying the garden. The garden has hedging and fencing on all sides.