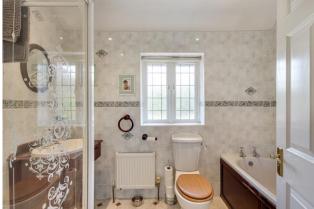

The accommodation is arranged over 2 floors and includes on the ground floor; a spacious reception hall, a good-sized, double aspect sitting room with a feature fireplace and a bay window with french doors leading out to the garden, a double aspect dining/family room, a study, a spacious kitchen/breakfast room with an extensive range of painted wall and base units including a range cooker and french doors leading out to the garden, a utility room with a door leading out to the garage and garden and a cloakroom. On the first floor there is an airy landing, a master bedroom with fitted wardrobes and an en-suite shower room, 3 further double bedrooms, all with fitted wardrobes, a single bedroom and a family bathroom.