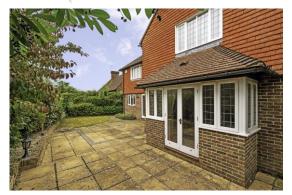

The accommodation is arranged over 2 floors and includes on the ground floor; a spacious reception hall, a good-sized, double aspect sitting room with a feature fireplace and a bay window with french doors leading out to the garden, a double aspect dining/family room, a study, a spacious kitchen/breakfast room with an extensive range of painted wall and base units including a range cooker and french doors leading out to the garden, a utility room with a door leading out to the garage and garden and a cloakroom. On the first floor there is an airy landing, a master bedroom with fitted wardrobes and an en-suite shower room, 3 further double bedrooms, all with fitted wardrobes, a single bedroom and a family bathroom.

Outside, the property is approached off a quiet lane and to the front there is a block paved drive providing parking for 2/3 cars and a double garage with an electric up and over door. The rear south west facing landscaped garden is mainly laid to lawn with mature trees, shrubs and hedging and there is a large area of terracing which is ideal for outdoor entertaining and for enjoying the garden. The garden has hedging and fencing on all sides.