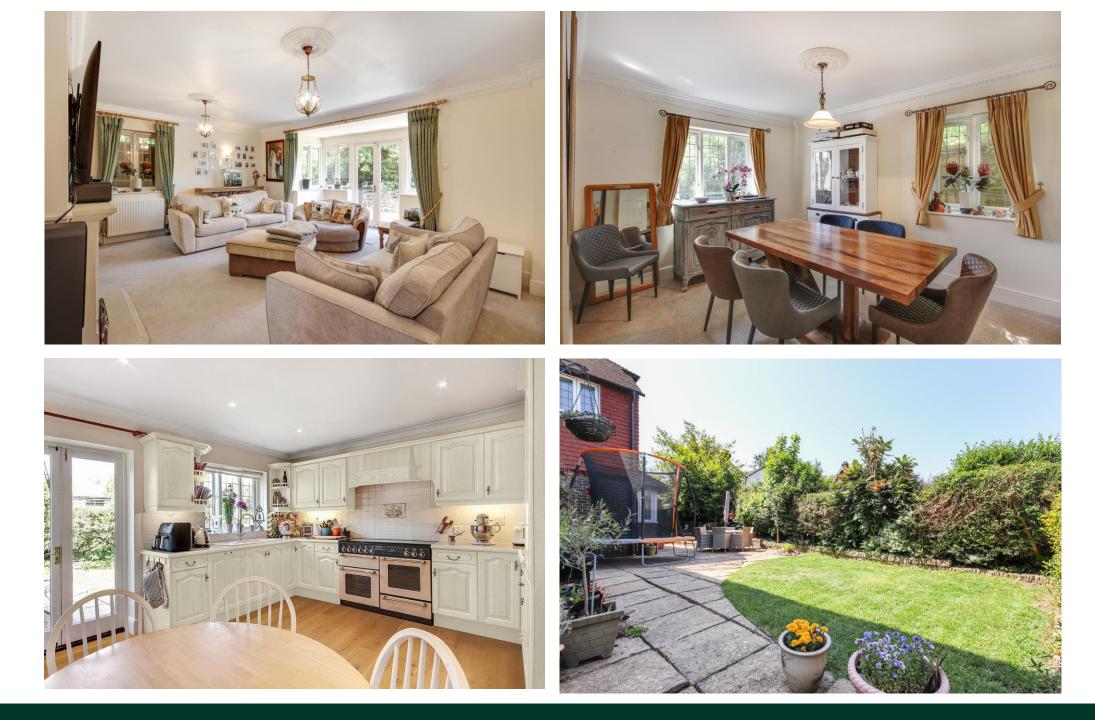

The accommodation is arranged over 2 floors and includes on the ground floor; a spacious reception hall, a good-sized, double aspect sitting room with a feature fireplace and a bay window with french doors leading out to the garden, a double aspect dining/family room, a study, a spacious kitchen/breakfast room with an extensive range of painted wall and base units including a range cooker and french doors leading out to the garden, a utility room with a door leading out to the garage and garden and a cloakroom. On the first floor there is an airy landing, a master bedroom with fitted wardrobes and an en-suite shower room, 3 further double bedrooms, all with fitted wardrobes, a single bedroom and a family bathroom.

Outside, the property is approached off a quiet lane and to the front there is a block paved drive providing parking for 2/3 cars and a double garage with an electric up and over door. The rear south west facing landscaped garden is mainly laid to lawn with mature trees, shrubs and hedging and there is a large area of terracing which is ideal for outdoor entertaining and for enjoying the garden. The garden has hedging and fencing on all sides.