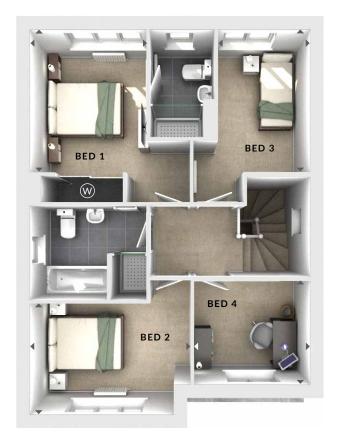

HALLAM FOUR

A four bedroom detached home featuring a spacious lounge, open plan kitchen / dining / family area with French doors to the rear garden. A utility cupboard and cloakroom complete this floor. Upstairs is home to four bedrooms, two of which are double and the master bedroom boasting fitted wardrobes and en suite shower room.

## DIMENSIONS

First Floor:

Bedroom 1

2.60m x 3.15m 8'6" x 10'4"

En Suite

Bedroom 2

3.57m x 2.45m 11'8" x 8'0"

Bedroom 3

2.03m x 3.15m 6'8" x 10'4"

Bedroom 4

2.56m x 2.28m 8'5" x 7'6"

Bathroom

**♦ ►** Measurement Points

△ External Access

First Floor

Ground Floor