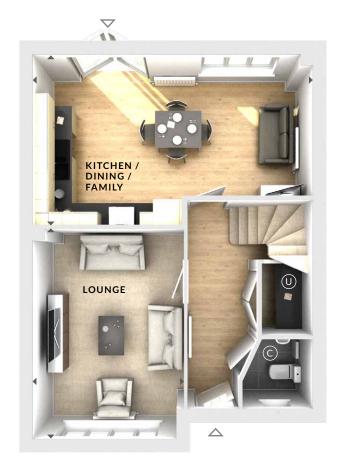

HALLAM FOUR

A four bedroom detached home featuring a spacious lounge, open plan kitchen / dining / family area with French doors to the rear garden. A utility cupboard and cloakroom complete this floor. Upstairs is home to four bedrooms, two of which are double and the master bedroom boasting fitted wardrobes and en suite shower room.

## **Ground Floor:**

Lounge

3.35m x 4.64m 11'0" x 15'3"

Kitchen / Dining / Family

6.20m x 3.76m 20'4" x 12'4"

(W) Wardrobes

(U) Utility

C Cloaks

**♦ ►** Measurement Points

△ External Access

First Floor

Ground Floor