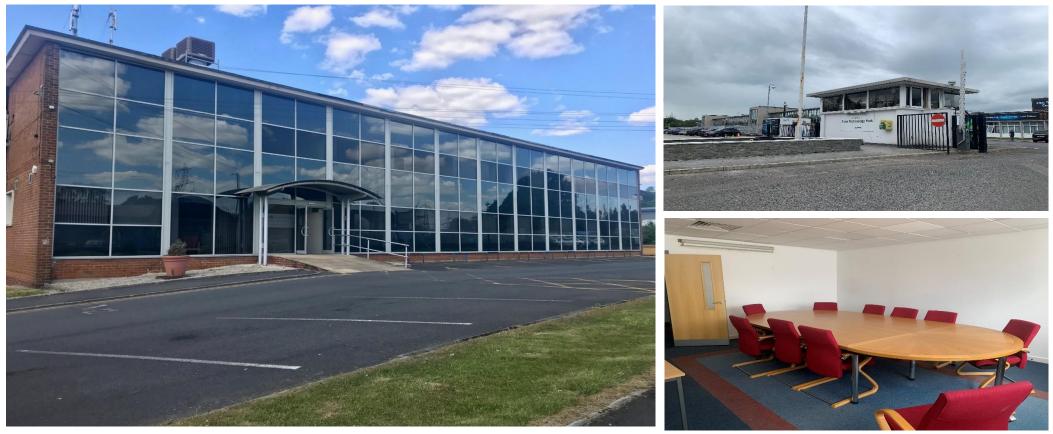

## INDIGO HOUSE, TIME TECHNOLOGY PARK, SIMONSTONE, BURNLEY, BB12 7NQ

- Two storey office (7,800sqft of accommodation)
- Reserved Parking
- Secure site with guarded access.

# INDIGO HOUSE, TIME TECHNOLOGY PARK, SIMONSTONE, BURNLEY, BB12 7NQ

- Close to Junction 8 of the M65.
- Close to amenities

• Two Storey Office with 7,800sqft

- Reserved Parking
- Flexible Terms

#### Description

The property comprises excellent high quality two storey office accommodation benefiting from warm air heating, carpeted floors, reception area and ample on-site reserved parking.

The accommodation comprises approximately 7,800sqft.