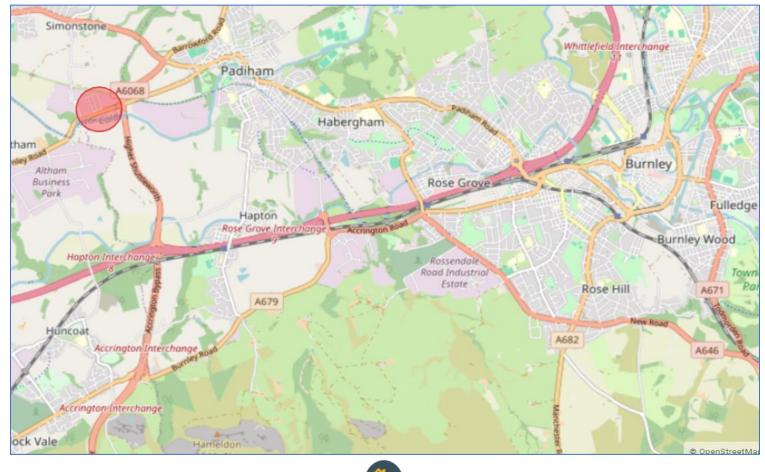

### **Location**

The Technology Park is situated within an established business and industrial area of Lancashire, midway between Altham Business Park and Shuttleworth Mead Business Park.

EPC - E106

•

It has excellent access to Junction 8 of the M65 motorway, which is approximately one and a half miles away.