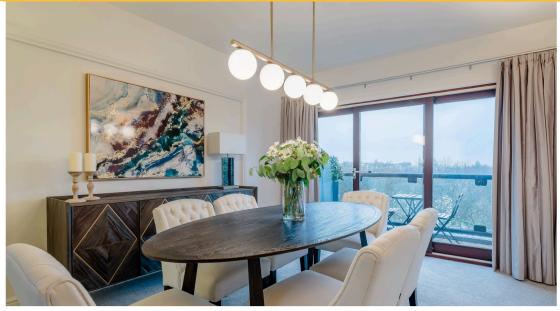

## Stunning Four-Bedroom Penthouse in a Prestigious Mansion Block Overlooking Regent's Park

This exquisite penthouse spans 2,135 sq ft and features a spacious dualaspect reception and dining room with a south-facing private balcony, offering breathtaking views of Regent's Park. The master bedroom includes a dressing room and an en-suite bathroom with a Jacuzzi that also boasts magnificent park views. Additionally, there are three more bedrooms, each with en-suite bathrooms, along with a kitchen, guest bathroom, and cloakroom.

This exquisite penthouse spans 2,135 sq ft and features a spacious dual-aspect reception and dining room with a south-facing private balcony, offering breathtaking views of Regent's Park. The master bedroom includes a dressing room and an en-suite bathroom with a Jacuzzi that also boasts magnificent park views. Additionally, there are three more bedrooms, each with en-suite bathrooms, along with a kitchen, guest bathroom, and cloakroom.