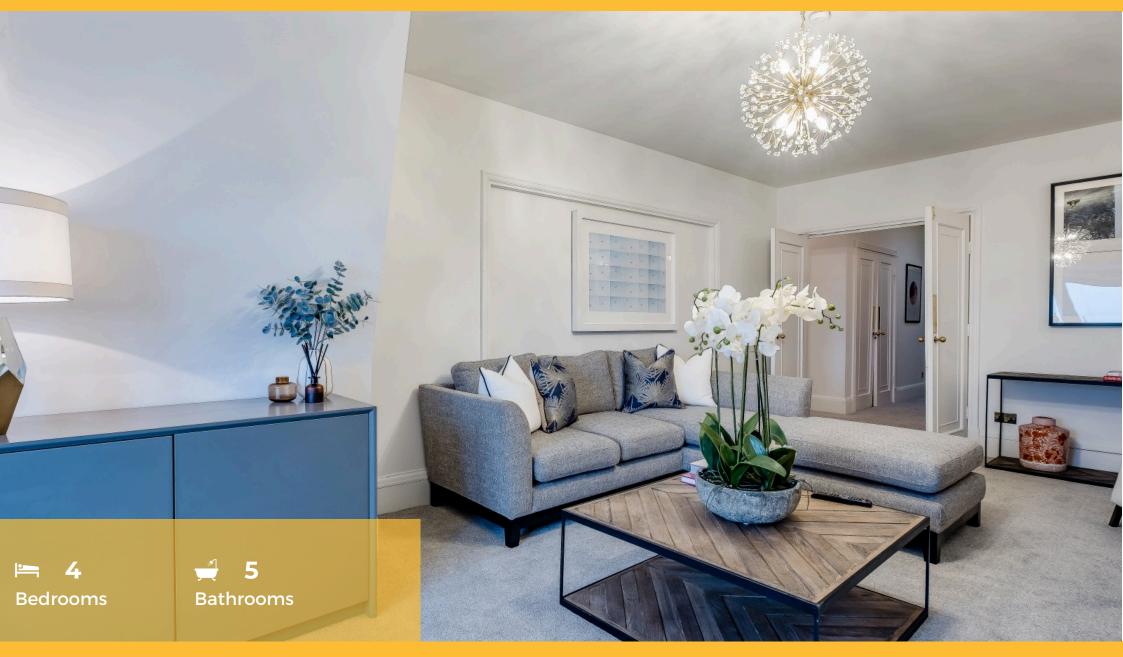

## £2,155 pw Strathmore Court, NW8

NW8 7HY - 6th floor - 4 bedrooms - 2135sq ft - 5 bathrooms

## Stunning Four-Bedroom Penthouse in a Prestigious Mansion Block Overlooking Regent's Park

This exquisite penthouse spans 2,135 sq ft and features a spacious dualaspect reception and dining room with a south-facing private balcony, offering breathtaking views of Regent's Park. The master bedroom includes a dressing room and an en-suite bathroom with a Jacuzzi that also boasts magnificent park views. Additionally, there are three more bedrooms, each with en-suite bathrooms, along with a kitchen, guest bathroom, and cloakroom.

This exquisite penthouse spans 2,135 sq ft and features a spacious dual-aspect reception and dining room with a south-facing private balcony, offering breathtaking views of Regent's Park. The master bedroom includes a dressing room and an en-suite bathroom with a Jacuzzi that also boasts magnificent park views. Additionally, there are three more bedrooms, each with en-suite bathrooms, along with a kitchen, guest bathroom, and cloakroom.