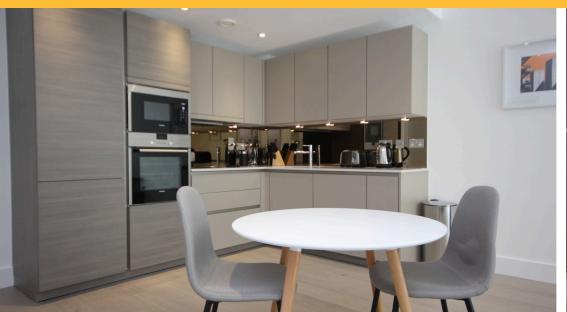

A stunning flat in the heart of SE16 and only moments from Canada Water tube and overground station. Built to a high specification, this development offers a luxury lifestyle and convenience above all else. The apartment itself, located on the first floor, offers a bright open-plan reception due to its, south-east aspect, floor to ceiling windows and light colour palette theme throughout. The reception offers access to a spacious balcony and incorporates a high specification kitchen with integrated appliances. The bedrooms is spacious and include built-in wardrobe and the bathroom displays a beautiful modern finish.