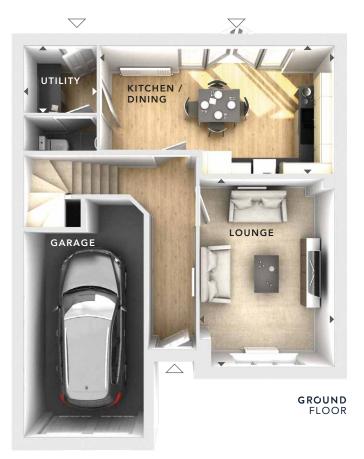

BATHROOM

GROUND FLOOR:

**LOUNGE** 3.35m x 4.66m 11'0" x 15'3"

**KITCHEN / DINING** 5.85m x 3.18m 19'2" x 10'5"

**UTILITY** 1.80m x 1.60m 5'11" x 5'3"

GARAGE

CLOAKS

FIRST FLOOR

W - Fitted Wardrobes

- C Storage
- ∠ External Access
- ♦ ► Measurement Points

© Bloor Homes • 471B 4.12