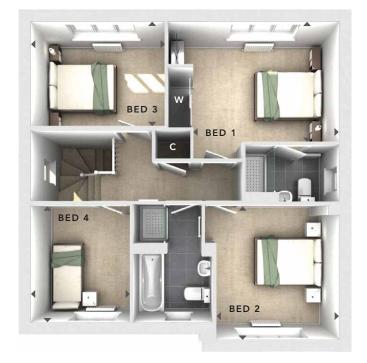

## LYDGATE

A WONDERFUL FOUR BEDROOM FAMILY HOME FIRST FLOOR:

**BEDROOM 1** 3.65m x 3.01m 12'0" x 9'10"

EN SUITE

**BEDROOM 2** 3.06m x 3.40m 10'1" x 11'12"

**BEDROOM 3** 3.35m x 2.61m 11'0" x 8'7"

**BEDROOM 4** 2.47m x 2.92m 8'1" x 9'7"

W - Fitted Wardrobes

- C Storage
- ∠ External Access
- ♦ ► Measurement Points

© Bloor Homes • 471B 4.12