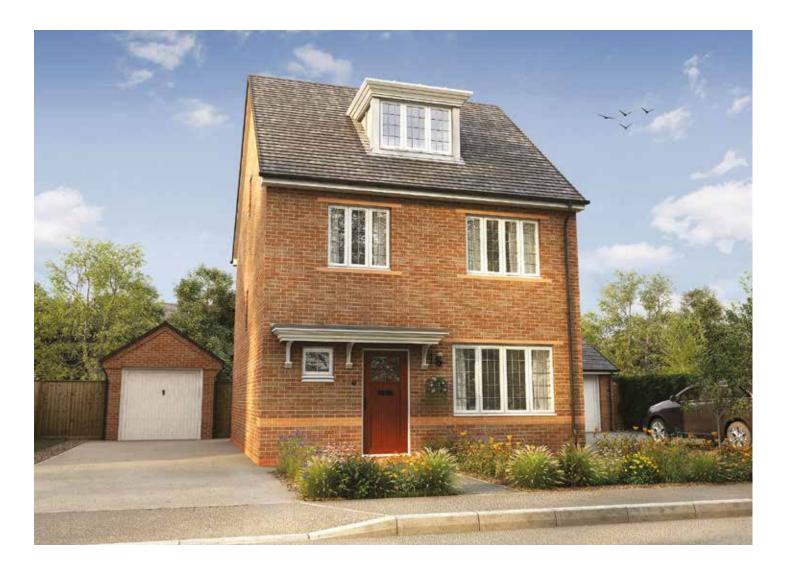

MORRIS FOUR BEDROOM HOME

## BLOOR HOMES



A four bedroom detached home with spacious lounge and fantastic open plan kitchen / dining area featuring French doors leading to the garden. Downstairs also comprises a utility cupboard and cloakroom. Upstairs, the first floor is home to the family bathroom and three bedrooms. The second floor boasts a generously sized master bedroom featuring fitted wardrobes and an en suite shower room.

# MORRIS

A BEAUTIFUL THREE STOREY FOUR BEDROOM HOME

#### MORRIS FOUR BEDROOM HOME

#### GROUND FLOOR:

LOUNGE 3.36m x 4.61m 11'0" x 15'2"

**KITCHEN / DINING** 6.20m x 3.11m 20'4" x 10'3"

UTILITY CUPBOARD

CLOAKS

### FIRST FLOOR: BEDROOM 2

3.78m x 3.15m 12′5″ x 10′4″

EN SUITE BEDROOM 3

3.42m x 3.05m 11'3" x 10'0"

**BEDROOM 4** 2.86m x 2.28m 9'5" x 7'6"

BATHROOM

#### SECOND FLOOR:

**BEDROOM