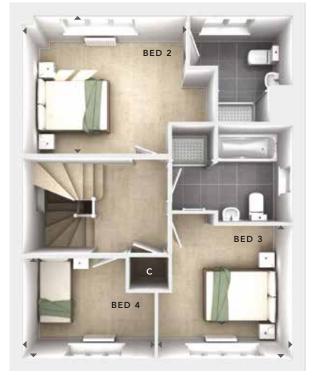

### FIRST FLOOR: BEDROOM 2

3.78m x 3.15m 12′5″ x 10′4″

EN SUITE BEDROOM 3

3.42m x 3.05m 11'3" x 10'0"

**BEDROOM 4** 2.86m x 2.28m 9'5" x 7'6"

BATHROOM