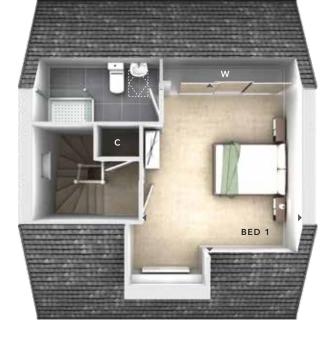

#### SECOND FLOOR:

**BEDROOM 1** 3.64m x 4.12m 11'11" x 13'6"

EN SUITE

SECOND FLOOR

**BLOOR HOMES** 

**GROUND** FLOOR

FIRST FLOOR

- C Storage
- U Utility Cupboard
- External Access
- ▲ ► Measurement Points