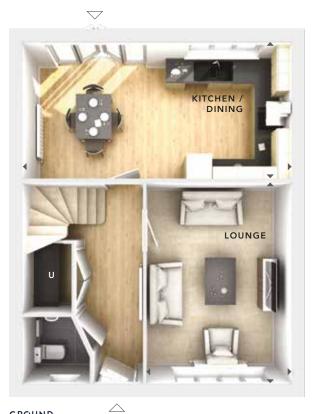

#### GROUND FLOOR:

LOUNGE 3.36m x 4.61m 11'0" x 15'2"

**KITCHEN / DINING** 6.20m x 3.11m 20'4" x 10'3"

UTILITY CUPBOARD

CLOAKS