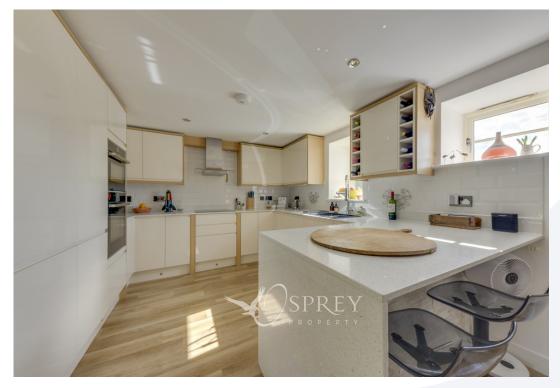

Two apartments share the communal entrance that has an oak staircase and ground floor storage. The accommodation is on the first and second floor, which allows fantastic views, further enhanced by dual aspect windows to every room. Contemporary open plan living has defined areas for cooking, entertaining and relaxing, providing a very sociable space.