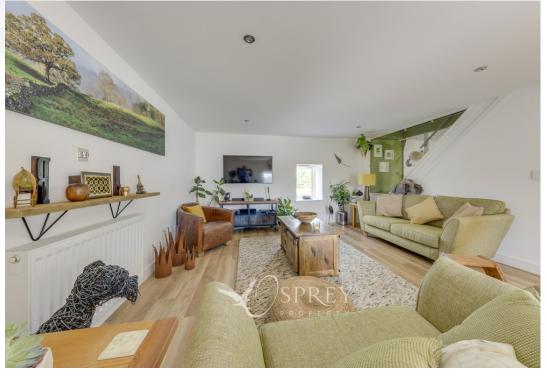

Two apartments share the communal entrance that has an oak staircase and ground floor storage. The accommodation is on the first and second floor, which allows fantastic views, further enhanced by dual aspect windows to every room. Contemporary open plan living has defined areas for cooking, entertaining and relaxing, providing a very sociable space.