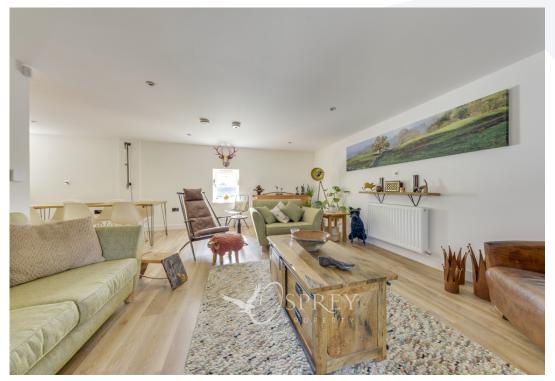

Two apartments share the communal entrance that has an oak staircase and ground floor storage. The accommodation is on the first and second floor, which allows fantastic views, further enhanced by dual aspect windows to every room. Contemporary open plan living has defined areas for cooking, entertaining and relaxing, providing a very sociable space.