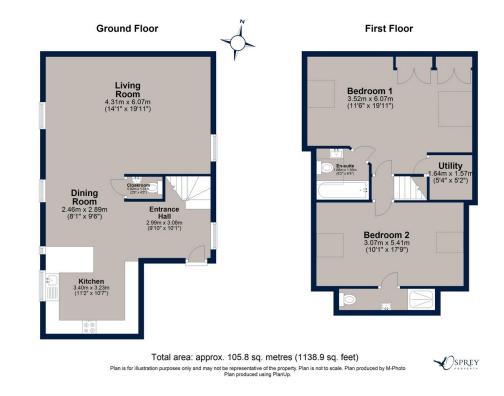

Two apartments share the communal entrance that has an oak staircase and ground floor storage. The accommodation is on the first and second floor, which allows fantastic views, further enhanced by dual aspect windows to every room. Contemporary open plan living has defined areas for cooking, entertaining and relaxing, providing a very sociable space.

Two double bedrooms on the second floor are set in the eaves which adds to the spacious feel and both enjoy their own en-suites and cleverly designed storage, as well as an additional utility cupboard.

Tenure: Leasehold 999 years from 2016 Service Charge: £875.00 includes septic tank emptying Separate Building Insurance Charge Council Tax: Band C Air Source Heating