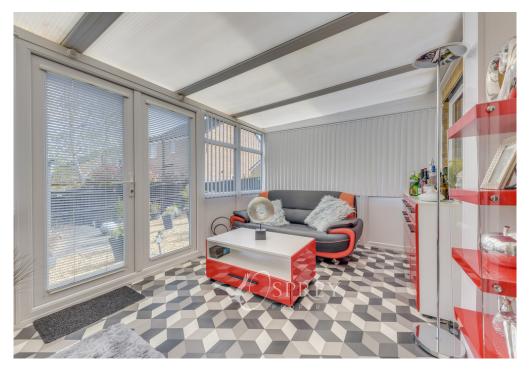

As you go through the home you are greeted with a bright and spacious living room with a large window, overlooking the green area, this room leads into the kitchen/dining room which benefits from a large, built-in pantry cupboard, a breakfast bar and ample space for a sizeable dining table. French doors lead into the modern conservatory opening out onto the well-kept garden. The current owners have converted the garage into a versatile space, which could be used as an office, gym or snug. Additionally, the ground floor also benefits from a utility room and a cloakroom The first floor comprises of three substantial double bedrooms, one of which has a clean, modern ensuite and a large built-in wardrobe. There is also a single bedroom and a family bathroom. Externally, the property has a garden with a decking area, covered by a pergola for outdoor dining, a driveway for two to three cars and the garage, which is divided into a reception room and a large storage cupboard with an electric door.