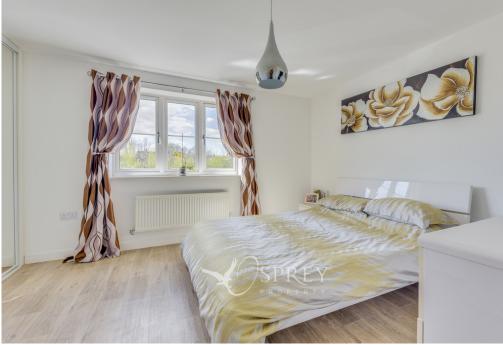

As you go through the home you are greeted with a bright and spacious living room with a large window, overlooking the green area, this room leads into the kitchen/dining room which benefits from a large, built-in pantry cupboard, a breakfast bar and ample space for a sizeable dining table. French doors lead into the modern conservatory opening out onto the well-kept garden. The current owners have converted the garage into a versatile space, which could be used as an office, gym or snug. Additionally, the ground floor also benefits from a utility room and a cloakroom The first floor comprises of three substantial double bedrooms, one of which has a clean, modern ensuite and a large built-in wardrobe. There is also a single bedroom and a family bathroom. Externally, the property has a garden with a decking area, covered by a pergola for outdoor dining, a driveway for two to three cars and the garage, which is divided into a reception room and a large storage cupboard with an electric door.