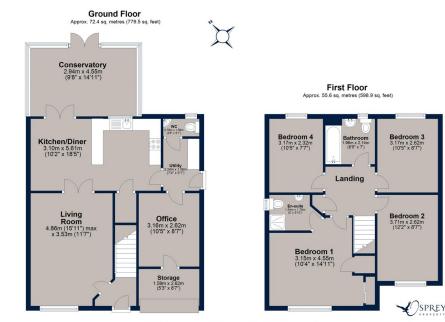

As you go through the home you are greeted with a bright and spacious living room with a large window, overlooking the green area, this room leads into the kitchen/dining room which benefits from a large, built-in pantry cupboard, a breakfast bar and ample space for a sizeable dining table. French doors lead into the modern conservatory opening out onto the well-kept garden. The current owners have converted the garage into a versatile space, which could be used as an office, gym or snug. Additionally, the ground floor also benefits from a utility room and a cloakroom The first floor comprises of three substantial double bedrooms, one of which has a clean, modern ensuite and a large built-in wardrobe. There is also a single bedroom and a family bathroom. Externally, the property has a garden with a decking area, covered by a pergola for outdoor dining, a driveway for two to three cars and the garage, which is divided into a reception room and a large storage cupboard with an electric door.

## Yates Close, Weldon

Total area: approx. 128.1 sq. metres (1378.3 sq. feet)