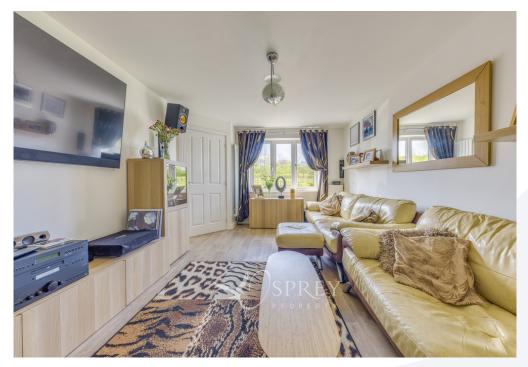

As you go through the home you are greeted with a bright and spacious living room with a large window, overlooking the green area, this room leads into the kitchen/dining room which benefits from a large, built-in pantry cupboard, a breakfast bar and ample space for a sizeable dining table. French doors lead into the modern conservatory opening out onto the well-kept garden. The current owners have converted the garage into a versatile space, which could be used as an office, gym or snug. Additionally, the ground floor also benefits from a utility room and a cloakroom The first floor comprises of three substantial double bedrooms, one of which has a clean, modern ensuite and a large built-in wardrobe. There is also a single bedroom and a family bathroom. Externally, the property has a garden with a decking area, covered by a pergola for outdoor dining, a driveway for two to three cars and the garage, which is divided into a reception room and a large storage cupboard with an electric door.