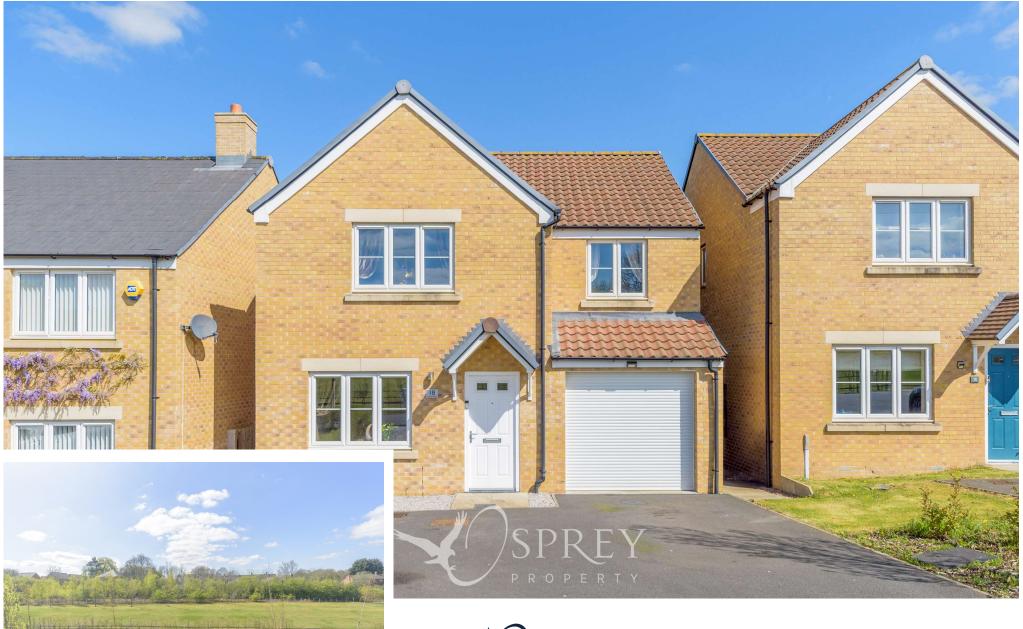

Yates Close, Weldon Offers Over £339,500

A four-bedroom detached property benefiting from off-road parking for two to three cars, three reception rooms, a utility room and an open-plan kitchen/dining room. This clean and bright home enjoys fresh decoration throughout and provides ample space for versatile living.

As you go through the home you are greeted with a bright and spacious living room with a large window, overlooking the green area, this room leads into the kitchen/dining room which benefits from a large, built-in pantry cupboard, a breakfast bar and ample space for a sizeable dining table. French doors lead into the modern conservatory opening out onto the well-kept garden. The current owners have converted the garage into a versatile space, which could be used as an office, gym or snug. Additionally, the ground floor also benefits from a utility room and a cloakroom The first floor comprises of three substantial double bedrooms, one of which has a clean, modern ensuite and a large built-in wardrobe. There is also a single bedroom and a family bathroom. Externally, the property has a garden with a decking area, covered by a pergola for outdoor dining, a driveway for two to three cars and the garage, which is divided into a reception room and a large storage cupboard with an electric door.

## Osprey Melton

8 Burton Road Melton Leicestershire, LE13 1AE 01664 778170 melton@osprey-property.co.uk A four bedroom detached home benefitting from off-road parking, a conservatory and an open-plan kitchen/dining room. This contemporary home has been continually upgraded, the garage has been converted into a versatile space, which can be used as a study, gym or snug. This naturally light home is located on a private road in a quite cul-de-sac in Weldon.