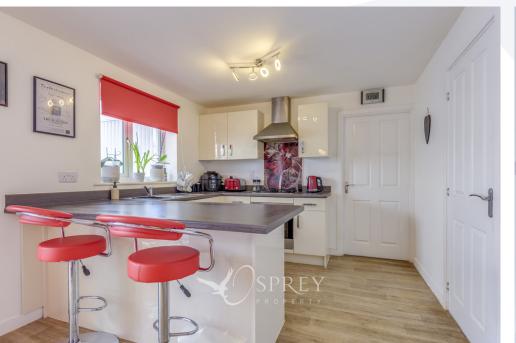

As you go through the home you are greeted with a bright and spacious living room with a large window, overlooking the green area, this room leads into the kitchen/dining room which benefits from a large, built-in pantry cupboard, a breakfast bar and ample space for a sizeable dining table. French doors lead into the modern conservatory opening out onto the well-kept garden. The current owners have converted the garage into a versatile space, which could be used as an office, gym or snug. Additionally, the ground floor also benefits from a utility room and a cloakroom The first floor comprises of three substantial double bedrooms, one of which has a clean, modern ensuite and a large built-in wardrobe. There is also a single bedroom and a family bathroom. Externally, the property has a garden with a decking area, covered by a pergola for outdoor dining, a driveway for two to three cars and the garage, which is divided into a reception room and a large storage cupboard with an electric door.