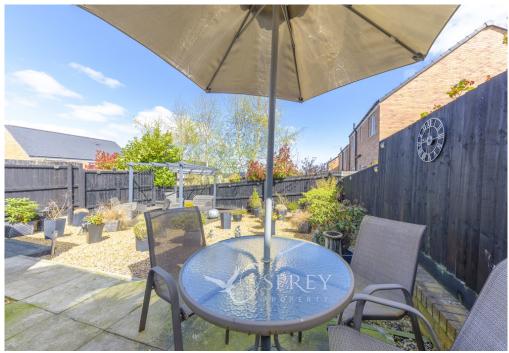

As you go through the home you are greeted with a bright and spacious living room with a large window, overlooking the green area, this room leads into the kitchen/dining room which benefits from a large, built-in pantry cupboard, a breakfast bar and ample space for a sizeable dining table. French doors lead into the modern conservatory opening out onto the well-kept garden. The current owners have converted the garage into a versatile space, which could be used as an office, gym or snug. Additionally, the ground floor also benefits from a utility room and a cloakroom The first floor comprises of three substantial double bedrooms, one of which has a clean, modern ensuite and a large built-in wardrobe. There is also a single bedroom and a family bathroom. Externally, the property has a garden with a decking area, covered by a pergola for outdoor dining, a driveway for two to three cars and the garage, which is divided into a reception room and a large storage cupboard with an electric door.