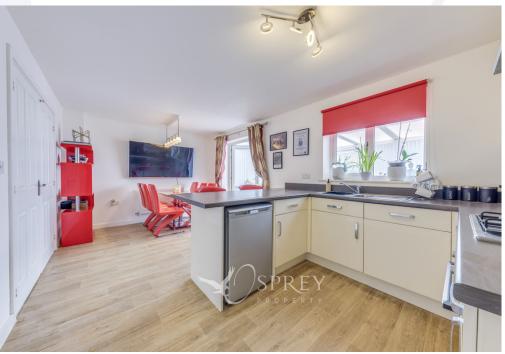

As you go through the home you are greeted with a bright and spacious living room with a large window, overlooking the green area, this room leads into the kitchen/dining room which benefits from a large, built-in pantry cupboard, a breakfast bar and ample space for a sizeable dining table. French doors lead into the modern conservatory opening out onto the well-kept garden. The current owners have converted the garage into a versatile space, which could be used as an office, gym or snug. Additionally, the ground floor also benefits from a utility room and a cloakroom The first floor comprises of three substantial double bedrooms, one of which has a clean, modern ensuite and a large built-in wardrobe. There is also a single bedroom and a family bathroom. Externally, the property has a garden with a decking area, covered by a pergola for outdoor dining, a driveway for two to three cars and the garage, which is divided into a reception room and a large storage cupboard with an electric door.