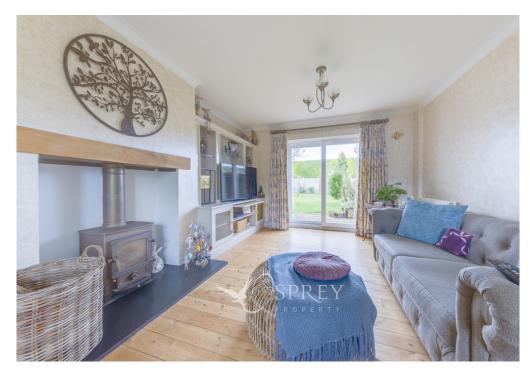

Lime Avenue, Oundle

A spacious four-bedroom semi-detached property, benefitting from a large driveway and a garage, providing ample parking for five to six cars, a substantial garden and a conservatory. This naturally bright home consists of an entrance hallway, a large living room with a multi-fuel log burner and French doors to the garden, a kitchen/dining room which opens out into the conservatory which enjoys underfloor heating. Additionally, on the ground floor there is an extra reception room, currently being used as an office, this versatile space could be used as a snug, gym or an extra bedroom, there is also a downstairs cloakroom. On the first floor, there are four generous double bedrooms and a modern bathroom with a jacuzzi bath. Externally, this home has large gardens to both the front and the rear, with a patio area, a long driveway and a single garage.