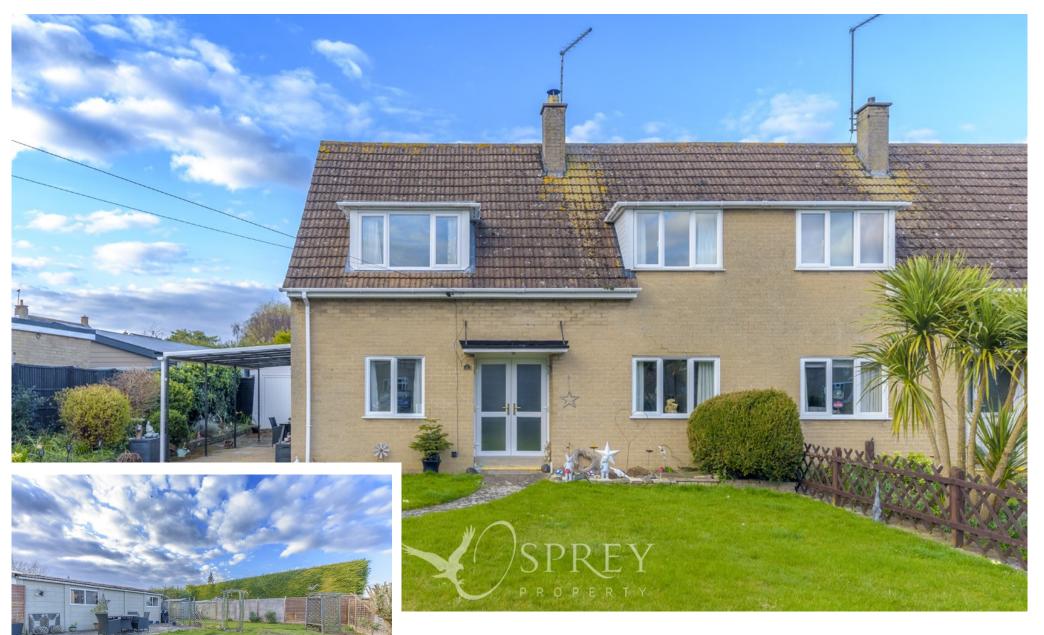

Lime Avenue, Oundle

A spacious four-bedroom semi-detached property, benefitting from a large driveway and a garage, providing ample parking for five to six cars, a substantial garden and a conservatory. This naturally bright home consists of an entrance hallway, a large living room with a multi-fuel log burner and French doors to the garden, a kitchen/dining room which opens out into the conservatory which enjoys underfloor heating. Additionally, on the ground floor there is an extra reception room, currently being used as an office, this versatile space could be used as a snug, gym or an extra bedroom, there is also a downstairs cloakroom. On the first floor, there are four generous double bedrooms and a modern bathroom with a jacuzzi bath. Externally, this home has large gardens to both the front and the rear, with a patio area, a long driveway and a single garage.

This well-presented and spacious property benefits from neutral decoration throughout and is offered with no forward chain.

Tenure: Freehold Council Tax: Band D Gas Central Heating No Forward Chain

6 Crown Court
Market Place
Oundle, PE8 4BQ
o1832 272225
oundle@osprey-property.co.uk

Osprey Melton

8 Burton Road Melton Leicestershire, LE13 1AE 01664 778170 melton@osprey-property.co.uk A four-bedroom semi-detached home benefitting from a substantial front and rear garden, a driveway, garage and a conservatory. This neutrally decorated home is located within walking distance to the centre of Oundle Market Town.