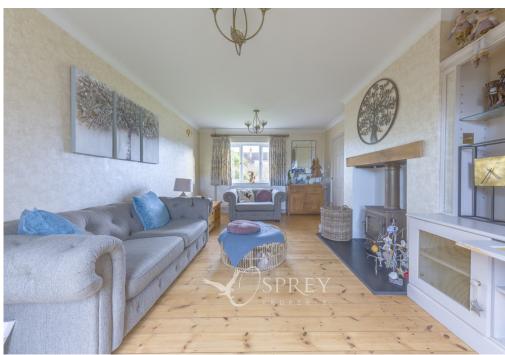

Lime Avenue, Oundle

A spacious four-bedroom semi-detached property, benefitting from a large driveway and a garage, providing ample parking for five to six cars, a substantial garden and a conservatory. This naturally bright home consists of an entrance hallway, a large living room with a multi-fuel log burner and French doors to the garden, a kitchen/dining room which opens out into the conservatory which enjoys underfloor heating. Additionally, on the ground floor there is an extra reception room, currently being used as an office, this versatile space could be used as a snug, gym or an extra bedroom, there is also a downstairs cloakroom. On the first floor, there are four generous double bedrooms and a modern bathroom with a jacuzzi bath. Externally, this home has large gardens to both the front and the rear, with a patio area, a long driveway and a single garage.