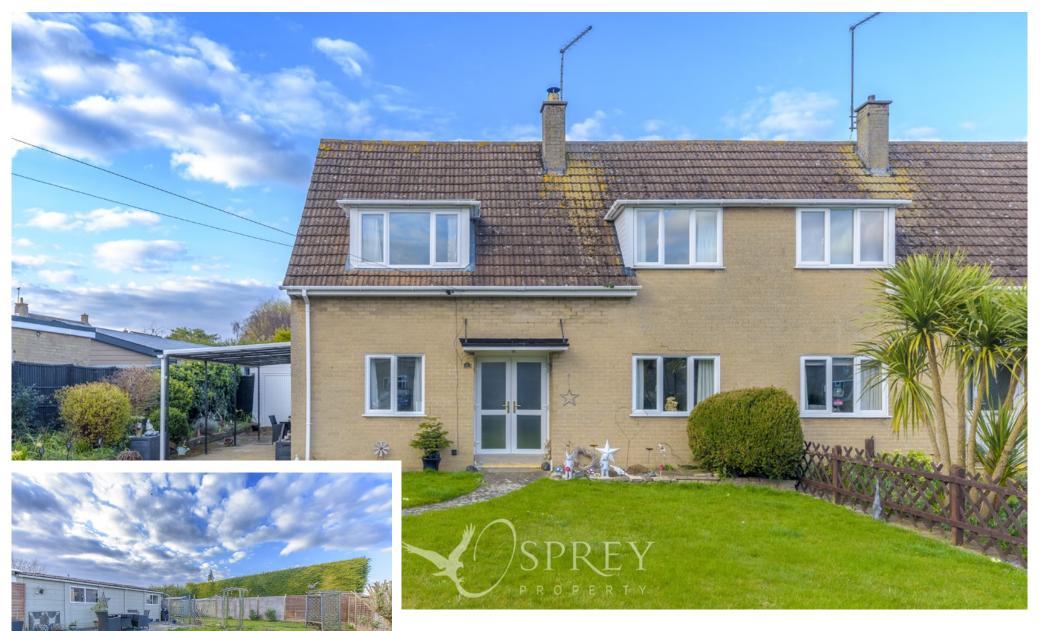

Lime Avenue, Oundle

A spacious four-bedroom semi-detached property, benefitting from a large driveway and a garage, providing ample parking for five to six cars, a substantial garden and a conservatory. This naturally bright home consists of an entrance hallway, a large living room with a multi-fuel log burner and French doors to the garden, a kitchen/dining room which opens out into the conservatory which enjoys underfloor heating. Additionally, on the ground floor there is an extra reception room, currently being used as an office, this versatile space could be used as a snug, gym or an extra bedroom, there is also a downstairs cloakroom. On the first floor, there are four generous double bedrooms and a modern bathroom with a jacuzzi bath. Externally, this home has large gardens to both the front and the rear, with a patio area, a long driveway and a single garage.

This well-presented and spacious property benefits from neutral decoration throughout and is offered with no forward chain.

Tenure: Freehold Council Tax: Band D Gas Central Heating No Forward Chain

6 Crown Court
Market Place
Oundle, PE8 4BQ
o1832 272225
oundle@osprey-property.co.uk

Osprey Melton

8 Burton Road Melton Leicestershire, LE13 1AE 01664 778170 melton@osprey-property.co.uk A four-bedroom semi-detached home benefitting from a substantial front and rear garden, a driveway, garage and a conservatory. This neutrally decorated home is located within walking distance to the centre of Oundle Market Town.