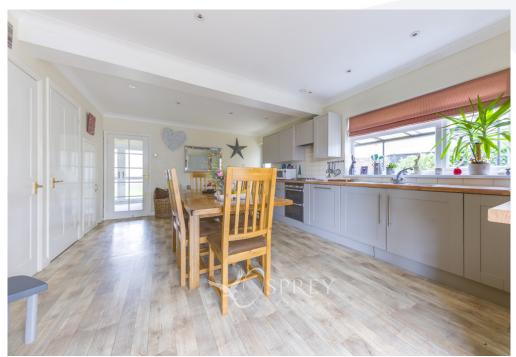

Lime Avenue, Oundle

A spacious four-bedroom semi-detached property, benefitting from a large driveway and a garage, providing ample parking for five to six cars, a substantial garden and a conservatory. This naturally bright home consists of an entrance hallway, a large living room with a multi-fuel log burner and French doors to the garden, a kitchen/dining room which opens out into the conservatory which enjoys underfloor heating. Additionally, on the ground floor there is an extra reception room, currently being used as an office, this versatile space could be used as a snug, gym or an extra bedroom, there is also a downstairs cloakroom. On the first floor, there are four generous double bedrooms and a modern bathroom with a jacuzzi bath. Externally, this home has large gardens to both the front and the rear, with a patio area, a long driveway and a single garage.