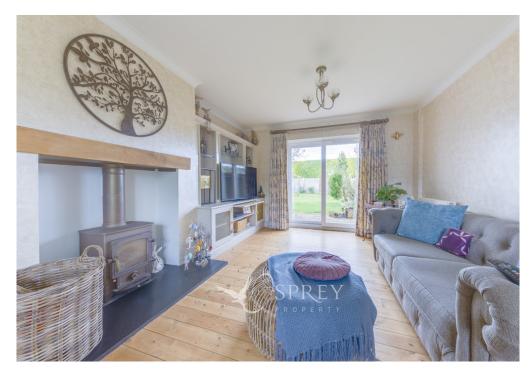

Lime Avenue, Oundle

A spacious four-bedroom semi-detached property, benefitting from a large driveway and a garage, providing ample parking for five to six cars, a substantial garden and a conservatory. This naturally bright home consists of an entrance hallway, a large living room with a multi-fuel log burner and French doors to the garden, a kitchen/dining room which opens out into the conservatory which enjoys underfloor heating. Additionally, on the ground floor there is an extra reception room, currently being used as an office, this versatile space could be used as a snug, gym or an extra bedroom, there is also a downstairs cloakroom. On the first floor, there are four generous double bedrooms and a modern bathroom with a jacuzzi bath. Externally, this home has large gardens to both the front and the rear, with a patio area, a long driveway and a single garage.

This well-presented and spacious property benefits from neutral decoration throughout and is offered with no forward chain.

Tenure: Freehold Council Tax: Band D Gas Central Heating No Forward Chain