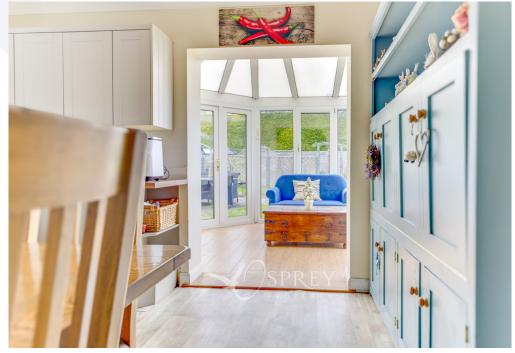

Lime Avenue, Oundle

A spacious four-bedroom semi-detached property, benefitting from a large driveway and a garage, providing ample parking for five to six cars, a substantial garden and a conservatory. This naturally bright home consists of an entrance hallway, a large living room with a multi-fuel log burner and French doors to the garden, a kitchen/dining room which opens out into the conservatory which enjoys underfloor heating. Additionally, on the ground floor there is an extra reception room, currently being used as an office, this versatile space could be used as a snug, gym or an extra bedroom, there is also a downstairs cloakroom. On the first floor, there are four generous double bedrooms and a modern bathroom with a jacuzzi bath. Externally, this home has large gardens to both the front and the rear, with a patio area, a long driveway and a single garage.