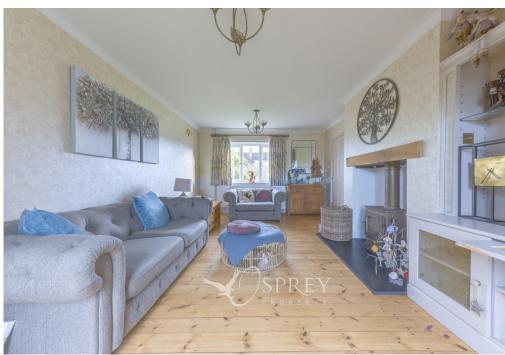

Lime Avenue, Oundle

A spacious four-bedroom semi-detached property, benefitting from a large driveway and a garage, providing ample parking for five to six cars, a substantial garden and a conservatory. This naturally bright home consists of an entrance hallway, a large living room with a multi-fuel log burner and French doors to the garden, a kitchen/dining room which opens out into the conservatory which enjoys underfloor heating. Additionally, on the ground floor there is an extra reception room, currently being used as an office, this versatile space could be used as a snug, gym or an extra bedroom, there is also a downstairs cloakroom. On the first floor, there are four generous double bedrooms and a modern bathroom with a jacuzzi bath. Externally, this home has large gardens to both the front and the rear, with a patio area, a long driveway and a single garage.

This well-presented and spacious property benefits from neutral decoration throughout and is offered with no forward chain.

Tenure: Freehold Council Tax: Band D Gas Central Heating No Forward Chain