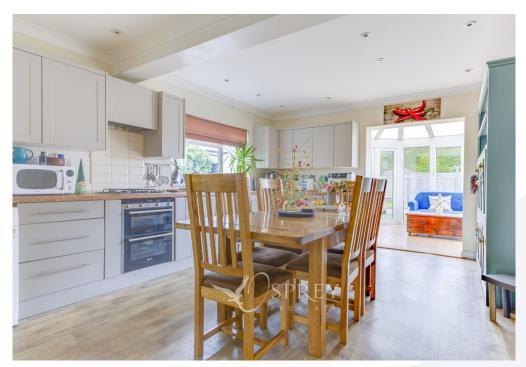

Lime Avenue, Oundle

A spacious four-bedroom semi-detached property, benefitting from a large driveway and a garage, providing ample parking for five to six cars, a substantial garden and a conservatory. This naturally bright home consists of an entrance hallway, a large living room with a multi-fuel log burner and French doors to the garden, a kitchen/dining room which opens out into the conservatory which enjoys underfloor heating. Additionally, on the ground floor there is an extra reception room, currently being used as an office, this versatile space could be used as a snug, gym or an extra bedroom, there is also a downstairs cloakroom. On the first floor, there are four generous double bedrooms and a modern bathroom with a jacuzzi bath. Externally, this home has large gardens to both the front and the rear, with a patio area, a long driveway and a single garage.