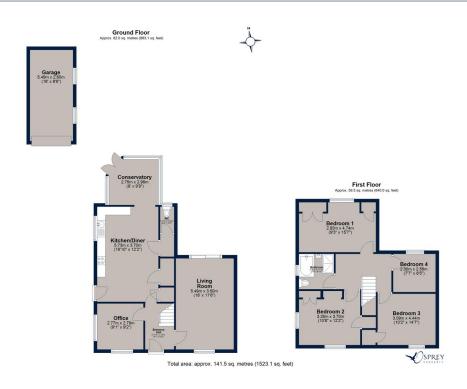

Lime Avenue, Oundle

A spacious four-bedroom semi-detached property, benefitting from a large driveway and a garage, providing ample parking for five to six cars, a substantial garden and a conservatory. This naturally bright home consists of an entrance hallway, a large living room with a multi-fuel log burner and French doors to the garden, a kitchen/dining room which opens out into the conservatory which enjoys underfloor heating. Additionally, on the ground floor there is an extra reception room, currently being used as an office, this versatile space could be used as a snug, gym or an extra bedroom, there is also a downstairs cloakroom. On the first floor, there are four generous double bedrooms and a modern bathroom with a jacuzzi bath. Externally, this home has large gardens to both the front and the rear, with a patio area, a long driveway and a single garage.

Offered with no forward chain.

Agents Note: Whilst every care has been taken to prepare these particulars, they are for guidance purposes only. All measurements are approximate, and are for general guidance purposes only and whilst every care has been taken to ensure their accuracy, they should not be relied upon, and potential buyers/tenants are advised to recheck the measurements