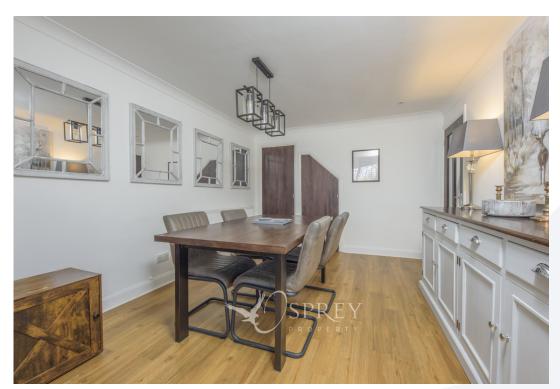

This pristine home is naturally light and enjoys neutral decoration throughout. The property comprises of a spacious entrance hallway, a fresh and clean downstairs shower room, an office, a bright living room, a large kitchen/diner, which leads to the conservatory, with French doors opening out onto the beautifully kept garden, which is not overlooked. On the first floor, this property has three sizeable, double bedrooms, one of which is dual aspect, and modern bathroom. With multiple reception rooms and with the addition of an office, this neat and contemporary homes provides versatility and ample living space. Externally, the home benefits from a driveway and a garden with a patio area.