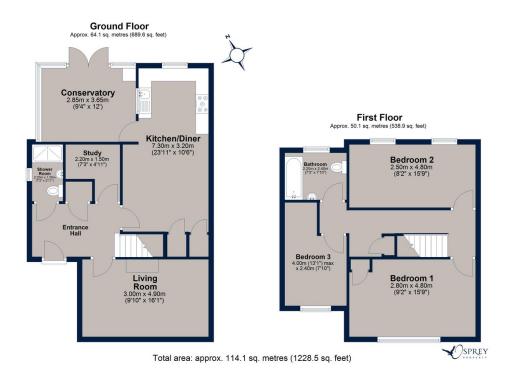

Bellamy Road, Oundle Offers Over £289,000

An extended three-bedroom semi-detached home, which benefits from off-road parking for two cars, two reception rooms, an office and a substantial garden. This spacious home is presented in immaculate condition and has been lovingly maintained by its current owners.

This pristine home is naturally light and enjoys neutral decoration throughout. The property comprises of a spacious entrance hallway, a fresh and clean downstairs shower room, an office, a bright living room, a large kitchen/diner, which leads to the conservatory, with French doors opening out onto the beautifully kept garden, which is not overlooked. On the first floor, this property has three sizeable, double bedrooms, one of which is dual aspect, and modern bathroom. With multiple reception rooms and with the addition of an office, this neat and contemporary homes provides versatility and ample living space. Externally, the home benefits from a driveway and a garden with a patio area.

Tenure: Freehold Gas Central Heating Council Tax: Band B No Forward Chain