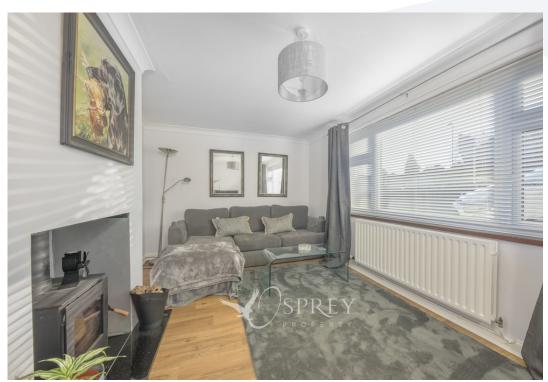

This pristine home is naturally light and enjoys neutral decoration throughout. The property comprises of a spacious entrance hallway, a fresh and clean downstairs shower room, an office, a bright living room, a large kitchen/diner, which leads to the conservatory, with French doors opening out onto the beautifully kept garden, which is not overlooked. On the first floor, this property has three sizeable, double bedrooms, one of which is dual aspect, and modern bathroom. With multiple reception rooms and with the addition of an office, this neat and contemporary homes provides versatility and ample living space. Externally, the home benefits from a driveway and a garden with a patio area.