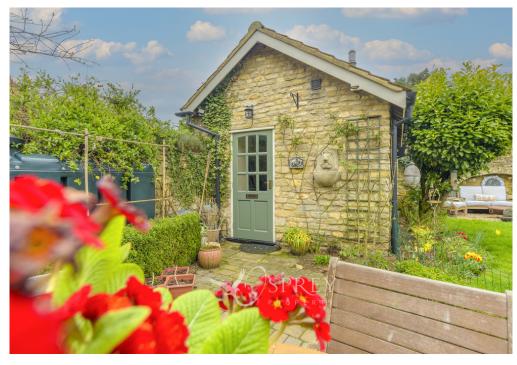

Outside in the private walled garden is a self-contained, stone annexe which provides a kitchenette, living room/double bedroom and a shower room. This space is perfect for a family member, visiting guests or as an income generating source.