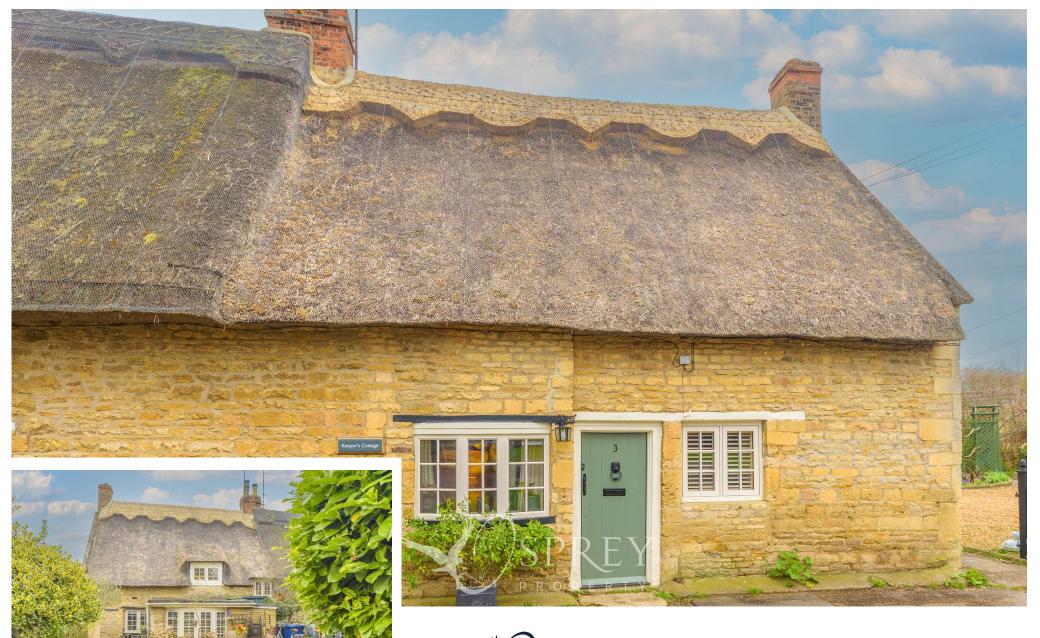

Chapel Lane, Elton £399,995

Keeper's Cottage is a delightful thatched cottage in the heart of Elton, situated on a peaceful lane. Beautifully presented throughout, the accommodation offers a living room with stunning inglenook fireplace with a wood burner, dining area with ample space for a family sized dining table and chairs and a bespoke fitted kitchen that overlooks the gorgeous south-facing cottage garden. The first floor provides two good-sized bedrooms, one with a large walk-in dressing room/wardrobe and a sizeable bathroom with separate shower cubicle and corner sink with storage under.

Surprisingly not Listed, this quintessential cottage has character features in abundance, alongside central heating and double glazing throughout and has been subject to a re-ridged roof and continual maintenance.

#### Osprey Melton

8 Burton Road Melton Leicestershire, LE13 1AE 01664 778170 melton@osprey-property.co.uk A perfectly presented twobedroom semi-detached thatched cottage in a peaceful setting in Elton. South-facing, private walled garden with a stone, selfcontained double-bedroomed annexe. Desirable village location on a quiet lane.