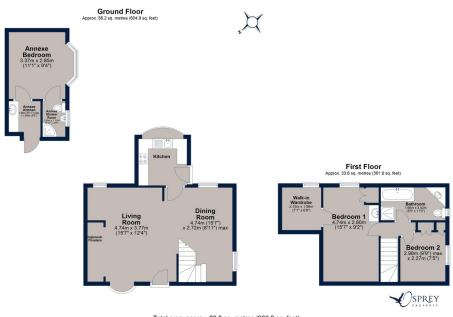

Chapel Lane, Elton £399,995

Keeper's Cottage is a delightful thatched cottage in the heart of Elton, situated on a peaceful lane. Beautifully presented throughout, the accommodation offers a living room with stunning inglenook fireplace with a wood burner, dining area with ample space for a family sized dining table and chairs and a bespoke fitted kitchen that overlooks the gorgeous south-facing cottage garden. The first floor provides two good-sized bedrooms, one with a large walk-in dressing room/wardrobe and a sizeable bathroom with separate shower cubicle and corner sink with storage under.

Outside in the private walled garden is a self-contained, stone annexe which provides a kitchenette, living room/double bedroom and a shower room. This space is perfect for a family member, visiting guests or as an income generating source.

# Chapel Lane, Elton

Total area: approx. 89.8 sq. metres (966.8 sq. feet)