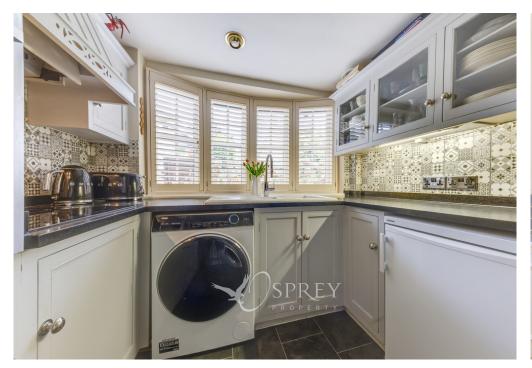

Chapel Lane, Elton £399,995

Keeper's Cottage is a delightful thatched cottage in the heart of Elton, situated on a peaceful lane. Beautifully presented throughout, the accommodation offers a living room with stunning inglenook fireplace with a wood burner, dining area with ample space for a family sized dining table and chairs and a bespoke fitted kitchen that overlooks the gorgeous south-facing cottage garden. The first floor provides two good-sized bedrooms, one with a large walk-in dressing room/wardrobe and a sizeable bathroom with separate shower cubicle and corner sink with storage under.