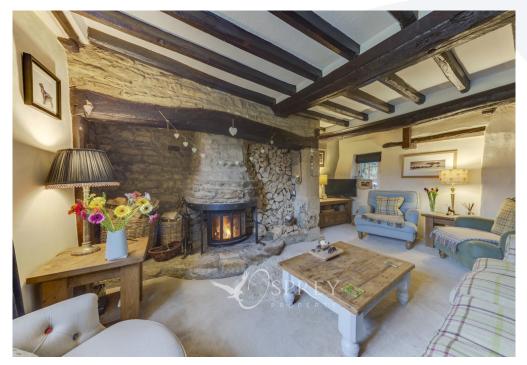

Chapel Lane, Elton £399,995

Keeper's Cottage is a delightful thatched cottage in the heart of Elton, situated on a peaceful lane. Beautifully presented throughout, the accommodation offers a living room with stunning inglenook fireplace with a wood burner, dining area with ample space for a family sized dining table and chairs and a bespoke fitted kitchen that overlooks the gorgeous south-facing cottage garden. The first floor provides two good-sized bedrooms, one with a large walk-in dressing room/wardrobe and a sizeable bathroom with separate shower cubicle and corner sink with storage under.