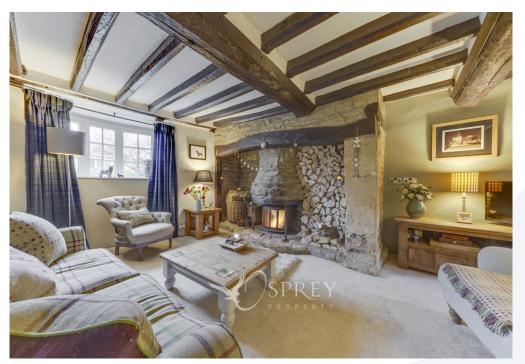

Chapel Lane, Elton £399,995

Keeper's Cottage is a delightful thatched cottage in the heart of Elton, situated on a peaceful lane. Beautifully presented throughout, the accommodation offers a living room with stunning inglenook fireplace with a wood burner, dining area with ample space for a family sized dining table and chairs and a bespoke fitted kitchen that overlooks the gorgeous south-facing cottage garden. The first floor provides two good-sized bedrooms, one with a large walk-in dressing room/wardrobe and a sizeable bathroom with separate shower cubicle and corner sink with storage under.