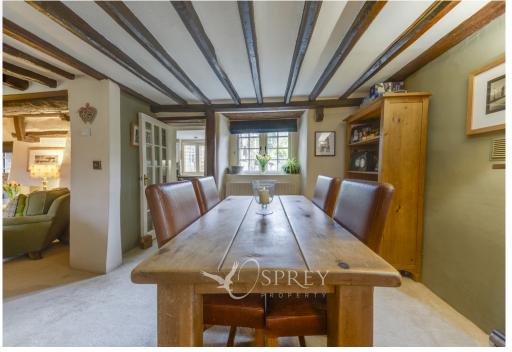

Chapel Lane, Elton £399,995

Keeper's Cottage is a delightful thatched cottage in the heart of Elton, situated on a peaceful lane. Beautifully presented throughout, the accommodation offers a living room with stunning inglenook fireplace with a wood burner, dining area with ample space for a family sized dining table and chairs and a bespoke fitted kitchen that overlooks the gorgeous south-facing cottage garden. The first floor provides two good-sized bedrooms, one with a large walk-in dressing room/wardrobe and a sizeable bathroom with separate shower cubicle and corner sink with storage under.