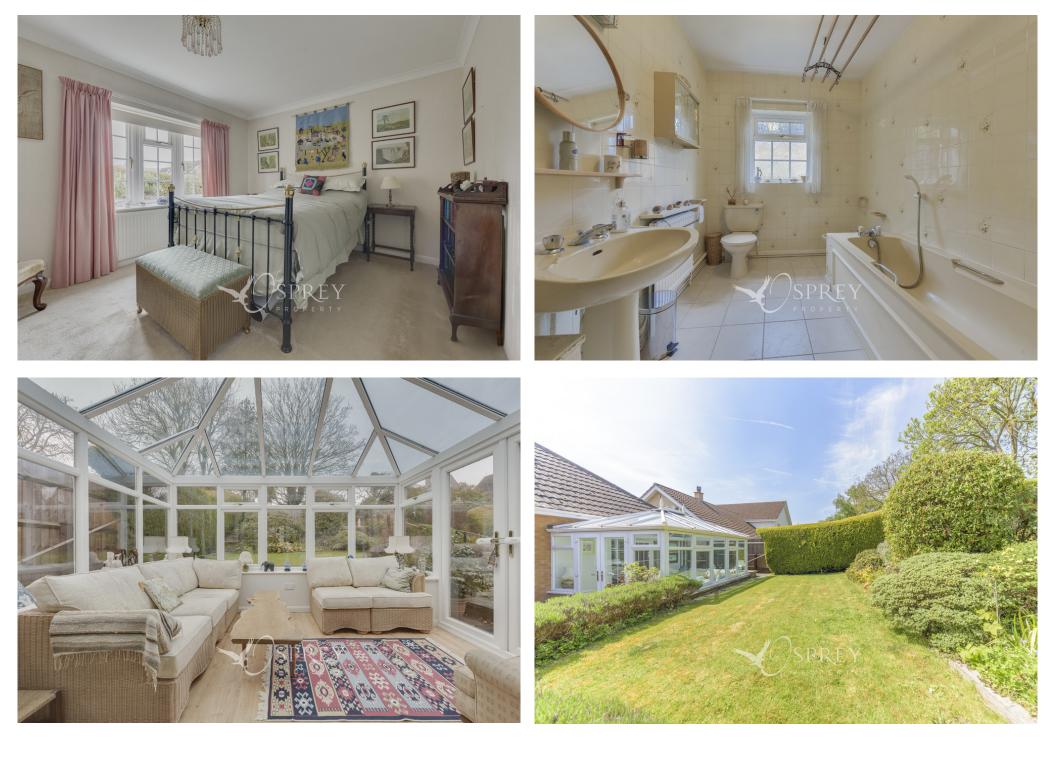

This well-maintained property has been beautifully designed, and lovingly cared for, with high ceilings throughout and spacious hallway. Archways connect the main reception rooms to the entrance hall, creating an open feel. The neutrally decorated conservatory benefits from underfloor heating and overlooks the established garden, providing a comfortable and relaxing living space all year round. Large bay windows allow light to flow through the property, creating bright accommodation throughout. The kitchen is styled with granite worktops and has been designed to incorporate a breakfast area and a utility space. This spacious home comprises of an open porch area, with exposed brickwork, a living room, with a stone fire surround, a bright conservatory, a formal dining room, a kitchen with ample space for a dining table as well as a utility area, four sizeable bedrooms, two of which have en-suites, a family bathroom and an additional cloakroom. There is a degree of flexibility on how these rooms are used and there is also the potential to extend and/or convert the loft space STPP.

The L-shape design of this home gives a distinct separation from the living areas to the bedroom and bathroom wing, the perfect layout for family living.

Externally, there is a beautifully kept lawn adjacent to the driveway and the garage, with an electric shutter door, providing ample parking for 5 cars. To the rear, there is a secluded, multi-level garden, with various patio and lawn areas. Tenure: Freehold All Mains Services Connected Council Tax: Band F