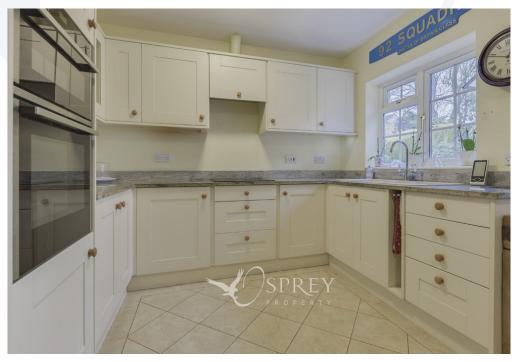

This well-maintained property has been beautifully designed, and lovingly cared for, with high ceilings throughout and spacious hallway. Archways connect the main reception rooms to the entrance hall, creating an open feel. The neutrally decorated conservatory benefits from underfloor heating and overlooks the established garden, providing a comfortable and relaxing living space all year round. Large bay windows allow light to flow through the property, creating bright accommodation throughout. The kitchen is styled with granite worktops and has been designed to incorporate a breakfast area and a utility space. This spacious home comprises of an open porch area, with exposed brickwork, a living room, with a stone fire surround, a bright conservatory, a formal dining room, a kitchen with ample space for a dining table as well as a utility area, four sizeable bedrooms, two of which have en-suites, a family bathroom and an additional cloakroom. There is a degree of flexibility on how these rooms are used and there is also the potential to extend and/or convert the loft space STPP.