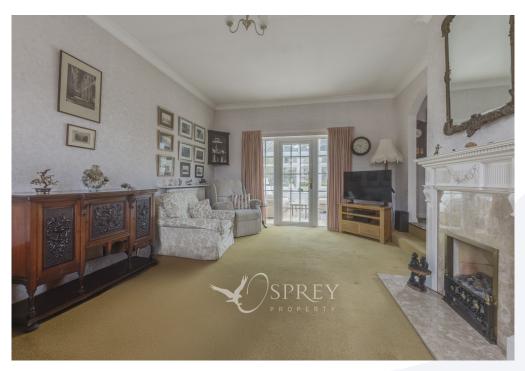

This well-maintained property has been beautifully designed, and lovingly cared for, with high ceilings throughout and spacious hallway. Archways connect the main reception rooms to the entrance hall, creating an open feel. The neutrally decorated conservatory benefits from underfloor heating and overlooks the established garden, providing a comfortable and relaxing living space all year round. Large bay windows allow light to flow through the property, creating bright accommodation throughout. The kitchen is styled with granite worktops and has been designed to incorporate a breakfast area and a utility space. This spacious home comprises of an open porch area, with exposed brickwork, a living room, with a stone fire surround, a bright conservatory, a formal dining room, a kitchen with ample space for a dining table as well as a utility area, four sizeable bedrooms, two of which have en-suites, a family bathroom and an additional cloakroom. There is a degree of flexibility on how these rooms are used and there is also the potential to extend and/or convert the loft space STPP.