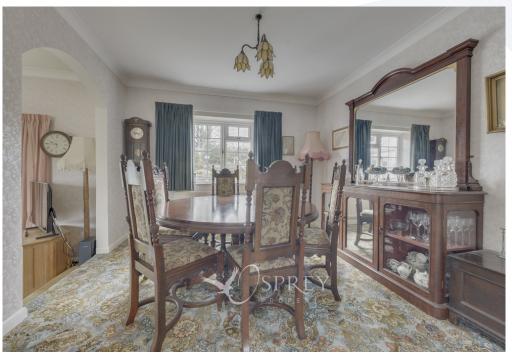

This well-maintained property has been beautifully designed, and lovingly cared for, with high ceilings throughout and spacious hallway. Archways connect the main reception rooms to the entrance hall, creating an open feel. The neutrally decorated conservatory benefits from underfloor heating and overlooks the established garden, providing a comfortable and relaxing living space all year round. Large bay windows allow light to flow through the property, creating bright accommodation throughout. The kitchen is styled with granite worktops and has been designed to incorporate a breakfast area and a utility space. This spacious home comprises of an open porch area, with exposed brickwork, a living room, with a stone fire surround, a bright conservatory, a formal dining room, a kitchen with ample space for a dining table as well as a utility area, four sizeable bedrooms, two of which have en-suites, a family bathroom and an additional cloakroom. There is a degree of flexibility on how these rooms are used and there is also the potential to extend and/or convert the loft space STPP.