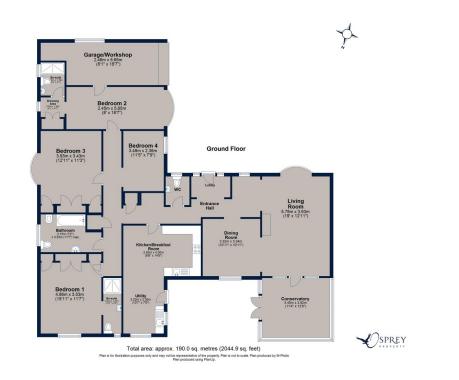

This well-maintained property has been beautifully designed, and lovingly cared for, with high ceilings throughout and spacious hallway. Archways connect the main reception rooms to the entrance hall, creating an open feel. The neutrally decorated conservatory benefits from underfloor heating and overlooks the established garden, providing a comfortable and relaxing living space all year round. Large bay windows allow light to flow through the property, creating bright accommodation throughout. The kitchen is styled with granite worktops and has been designed to incorporate a breakfast area and a utility space. This spacious home comprises of an open porch area, with exposed brickwork, a living room, with a stone fire surround, a bright conservatory, a formal dining room, a kitchen with ample space for a dining table as well as a utility area, four sizeable bedrooms, two of which have en-suites, a family bathroom and an additional cloakroom. There is a degree of flexibility on how these rooms are used and there is also the potential to extend and/or convert the loft space STPP.

The L-shape design of this home gives a distinct separation from the living areas to the bedroom and bathroom wing, the perfect layout for family living.

Externally, there is a beautifully kept lawn adjacent to the driveway and the garage, with an electric shutter door, providing ample parking for 5 cars. To the rear, there is a secluded, multi-level garden, with various patio and lawn areas. Tenure: Freehold All Mains Services Connected Council Tax: Band F

## Osprey Melton

8 Burton Road Melton Leicestershire, LE13 1AE 01664 778170 melton@osprey-property.co.uk A spacious, four bedroom, detached bungalow offering over 2000sq ft of accommodation. Three reception rooms, four bedrooms, two en-suites, a garage and a driveway. Located in a quiet cul-de-sac within walking distance from Oundle market town centre.