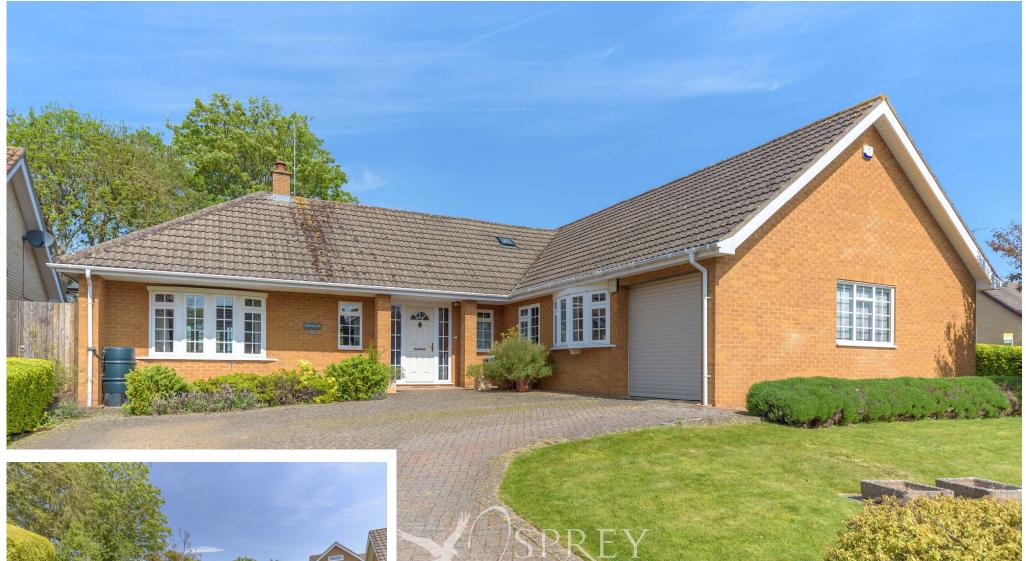

## Osprey Melton

8 Burton Road Melton Leicestershire, LE13 1AE 01664 778170 melton@osprey-property.co.uk A spacious, four bedroom, detached bungalow offering over 2000sq ft of accommodation. Three reception rooms, four bedrooms, two en-suites, a garage and a driveway. Located in a quiet cul-de-sac within walking distance from Oundle market town centre.

The L-shape design of this home gives a distinct separation from the living areas to the bedroom and bathroom wing, the perfect layout for family living.

Externally, there is a beautifully kept lawn adjacent to the driveway and the garage, with an electric shutter door, providing ample parking for 5 cars. To the rear, there is a secluded, multi-level garden, with various patio and lawn areas. Tenure: Freehold All Mains Services Connected Council Tax: Band F