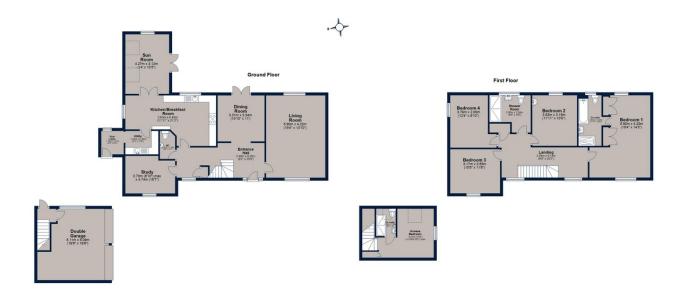

On the ground floor, the property provides a spacious entrance, dual aspect living room with multifuel burner, a dining room, good sized kitchen breakfast room, double height sunroom with wood burner, separate study, cloakroom/wc, utility and boot room. The first floor has a galleried landing with four double bedrooms, a four-piece en-suite to the largest and a family shower room. Externally, the stone built detached double garage has electric doors and a personal door at the rear with stairs rising to the annexe that consists of a double bedroom with en-suite shower room. The block-paved driveway gives off road parking for numerous vehicles.

## Laxton Drive, Oundle

Total area: approx. 235.3 sq. metres (2532.5 sq. feet)
Plan is for illustration purposes only and may not be representative of the property. Plan is not to scale. Plan produced by Mi-Plan