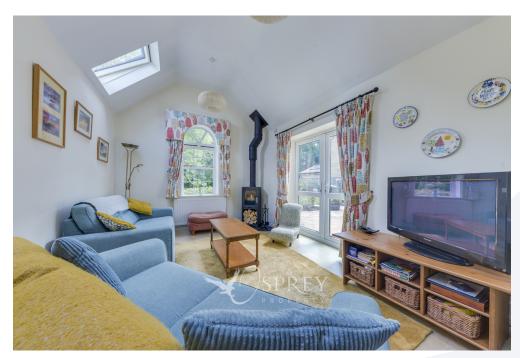

On the ground floor, the property provides a spacious entrance, dual aspect living room with multifuel burner, a dining room, good sized kitchen breakfast room, double height sunroom with wood burner, separate study, cloakroom/wc, utility and boot room. The first floor has a galleried landing with four double bedrooms, a four-piece en-suite to the largest and a family shower room. Externally, the stone built detached double garage has electric doors and a personal door at the rear with stairs rising to the annexe that consists of a double bedroom with en-suite shower room. The block-paved driveway gives off road parking for numerous vehicles.