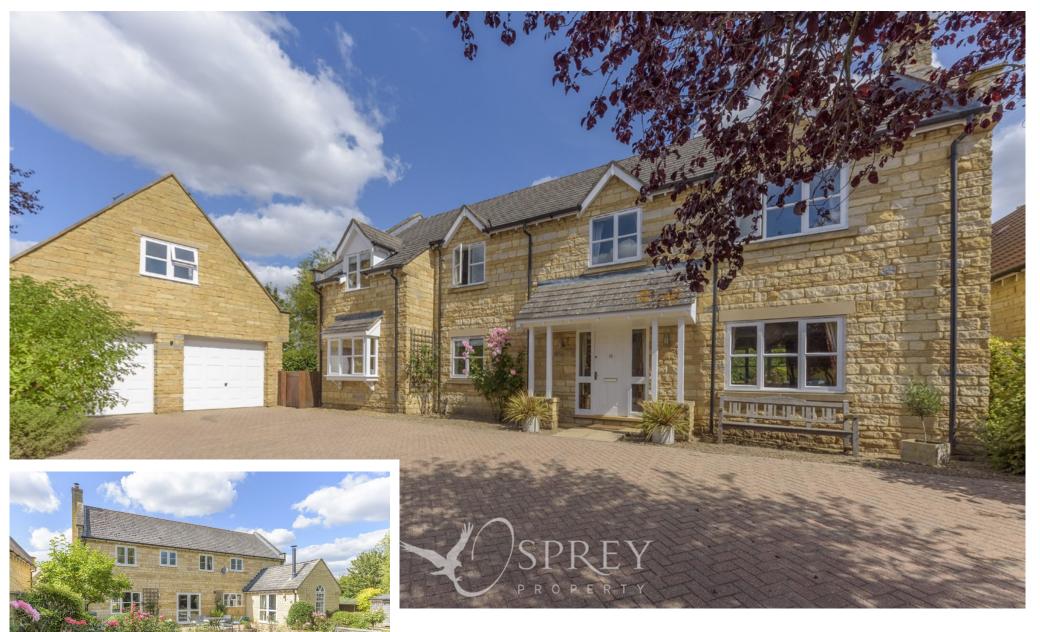

Laxton Drive, Oundle £720,000

An attractive stone built detached family home on a large plot with double garage, large driveway and an annexe. Situated in a popular cul-de-sac a short walk to Oundle marketplace, with riverside and country walks on the doorstep. The property has been lovingly maintained by the current owners and continually upgraded over the years and offers naturally light, well-balanced accommodation.

On the ground floor, the property provides a spacious entrance, dual aspect living room with multifuel burner, a dining room, good sized kitchen breakfast room, double height sunroom with wood burner, separate study, cloakroom/wc, utility and boot room. The first floor has a galleried landing with four double bedrooms, a four-piece en-suite to the largest and a family shower room. Externally, the stone built detached double garage has electric doors and a personal door at the rear with stairs rising to the annexe that consists of a double bedroom with en-suite shower room. The block-paved driveway gives off road parking for numerous vehicles.