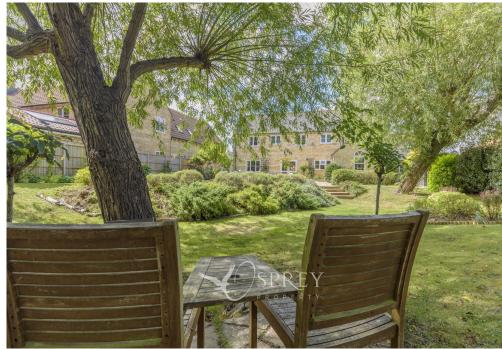

The current owners are avid gardeners and have a well-tended attractive garden with willow trees and established planting giving year-round interest. There are several seating areas dotted around including on the patio abutting the rear of the house. A hidden vegetable garden is found at the back.