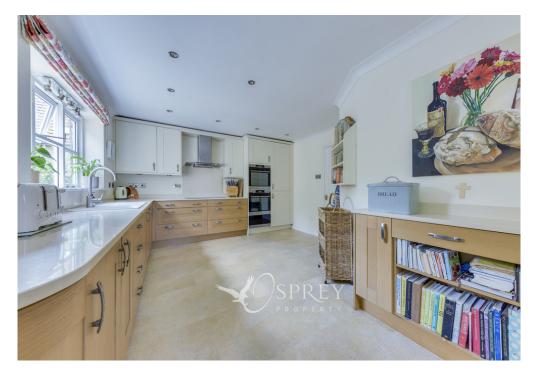

On the ground floor, the property provides a spacious entrance, dual aspect living room with multifuel burner, a dining room, good sized kitchen breakfast room, double height sunroom with wood burner, separate study, cloakroom/wc, utility and boot room. The first floor has a galleried landing with four double bedrooms, a four-piece en-suite to the largest and a family shower room. Externally, the stone built detached double garage has electric doors and a personal door at the rear with stairs rising to the annexe that consists of a double bedroom with en-suite shower room. The block-paved driveway gives off road parking for numerous vehicles.