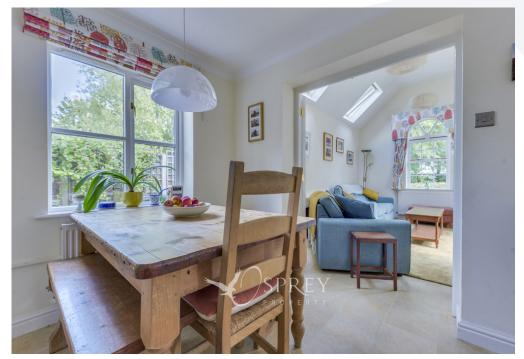

On the ground floor, the property provides a spacious entrance, dual aspect living room with multifuel burner, a dining room, good sized kitchen breakfast room, double height sunroom with wood burner, separate study, cloakroom/wc, utility and boot room. The first floor has a galleried landing with four double bedrooms, a four-piece en-suite to the largest and a family shower room. Externally, the stone built detached double garage has electric doors and a personal door at the rear with stairs rising to the annexe that consists of a double bedroom with en-suite shower room. The block-paved driveway gives off road parking for numerous vehicles.