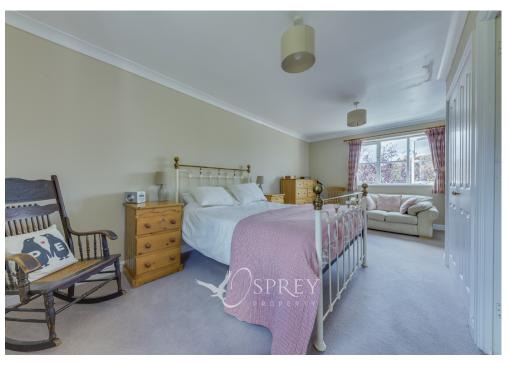

On the ground floor, the property provides a spacious entrance, dual aspect living room with multifuel burner, a dining room, good sized kitchen breakfast room, double height sunroom with wood burner, separate study, cloakroom/wc, utility and boot room. The first floor has a galleried landing with four double bedrooms, a four-piece en-suite to the largest and a family shower room. Externally, the stone built detached double garage has electric doors and a personal door at the rear with stairs rising to the annexe that consists of a double bedroom with en-suite shower room. The block-paved driveway gives off road parking for numerous vehicles.