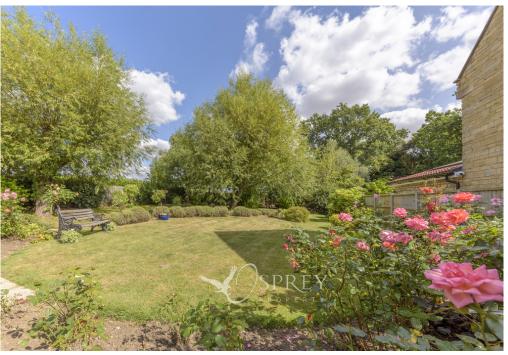

The current owners are avid gardeners and have a well-tended attractive garden with willow trees and established planting giving year-round interest. There are several seating areas dotted around including on the patio abutting the rear of the house. A hidden vegetable garden is found at the back.