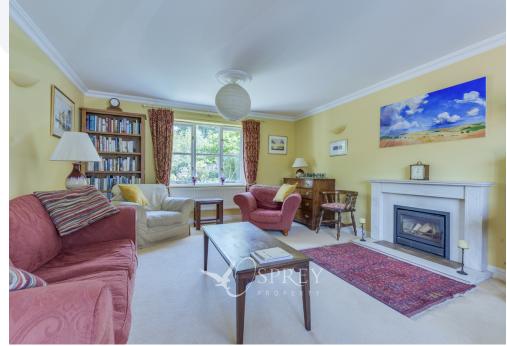

On the ground floor, the property provides a spacious entrance, dual aspect living room with multifuel burner, a dining room, good sized kitchen breakfast room, double height sunroom with wood burner, separate study, cloakroom/wc, utility and boot room. The first floor has a galleried landing with four double bedrooms, a four-piece en-suite to the largest and a family shower room. Externally, the stone built detached double garage has electric doors and a personal door at the rear with stairs rising to the annexe that consists of a double bedroom with en-suite shower room. The block-paved driveway gives off road parking for numerous vehicles.