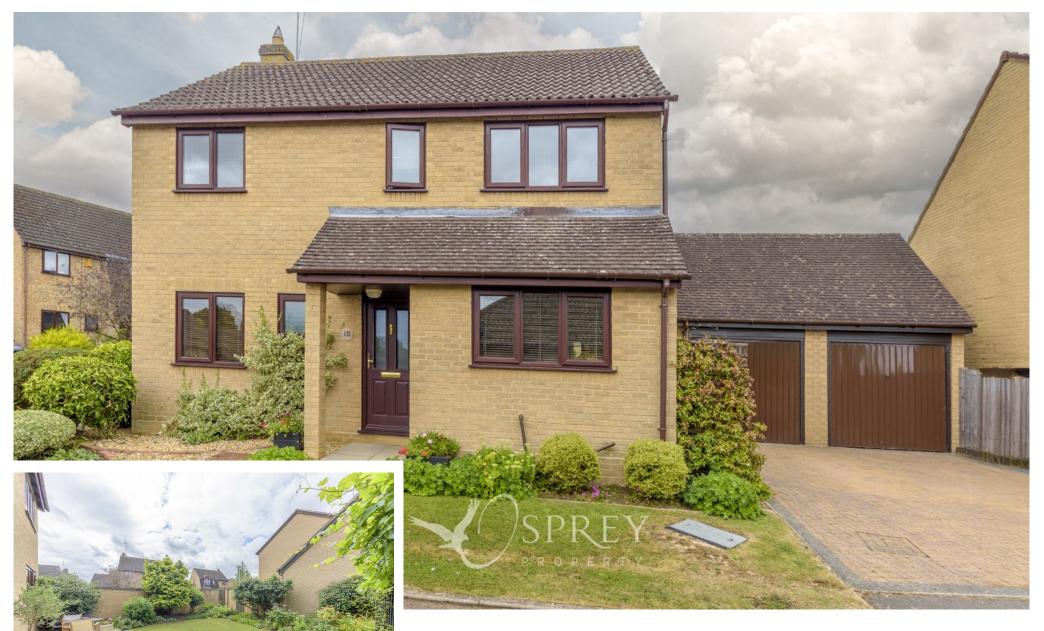

Wentworth Drive, Oundle £460,000

A spacious four-bedroom detached family home with a double garage, positioned on a mature corner plot. The property has been well maintained and is presented in neutral decoration, with an abundance of natural light throughout. This clean and tidy home has two reception rooms, a separate dining room, kitchen breakfast room and cloakroom on the ground floor and on the first floor, four bedrooms, an en-suite shower room and a family bathroom.

The part walled rear garden is extremely private, enjoys a sunny west-facing aspect and benefits from a summerhouse. Mature planting to both the front and back provides year-round interest. In addition, there is a double garage and further parking for two cars on the driveway.

Wentworth Drive is a popular established area situated off Glapthorn Road and within a few-minutes-walk from Oundle Primary School. The marketplace is a 15-20 minute walk and countryside walks are on the doorstep.