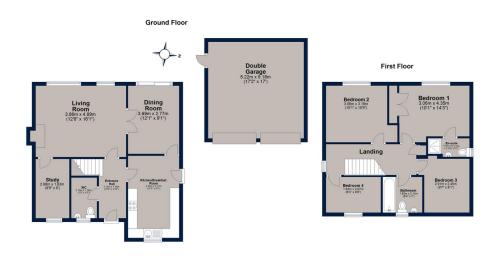

Wentworth Drive, Oundle £460,000

A spacious four-bedroom detached family home with a double garage, positioned on a mature corner plot. The property has been well maintained and is presented in neutral decoration, with an abundance of natural light throughout. This clean and tidy home has two reception rooms, a separate dining room, kitchen breakfast room and cloakroom on the ground floor and on the first floor, four bedrooms, an en-suite shower room and a family bathroom.

## Wentworth Drive, Oundle

Total area; approx. 138.9 sq. metres (1494.9 sq. feet)

Plan is for illustration purposes only and may not be representative of the property. Plan is not to scale. Plan produced by M-Phe