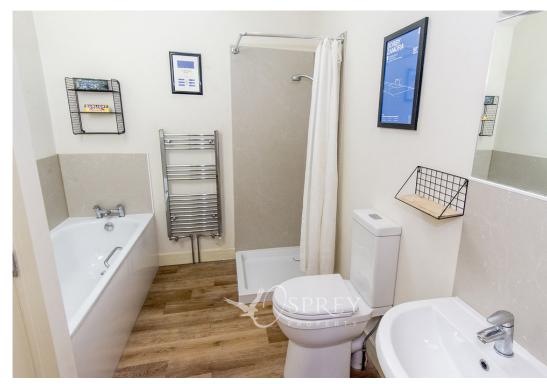

Church Street, Warmington £320,000

A unique two bedroomed detached bungalow, which was self-built in 2016. Featuring fabulous light oak coloured Karndean flooring throughout with underfloor heating, solid wood internal doors, multi-fuel burner in the living room, and full height ceilings into the eaves in all rooms.