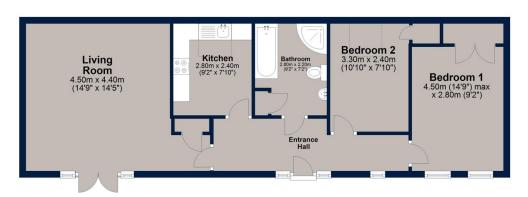

## **Ground Floor**

Total area: approx. 65.7 sq. metres (706.9 sq. feet)

Plan is for illustration purposes only and may not be representative of the property. Plan is not to scale. Plan produced by M-Photo Plan produced using Plan plan.