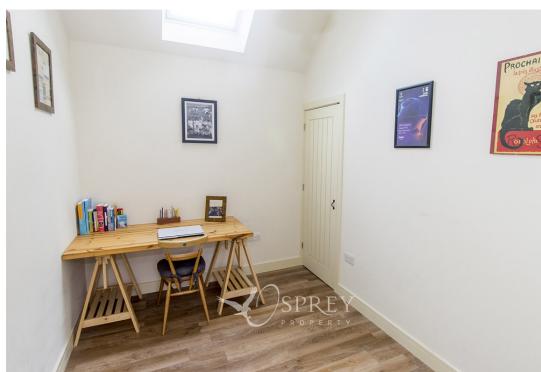

Church Street, Warmington £320,000

A unique two bedroomed detached bungalow, which was self-built in 2016. Featuring fabulous light oak coloured Karndean flooring throughout with underfloor heating, solid wood internal doors, multi-fuel burner in the living room, and full height ceilings into the eaves in all rooms.