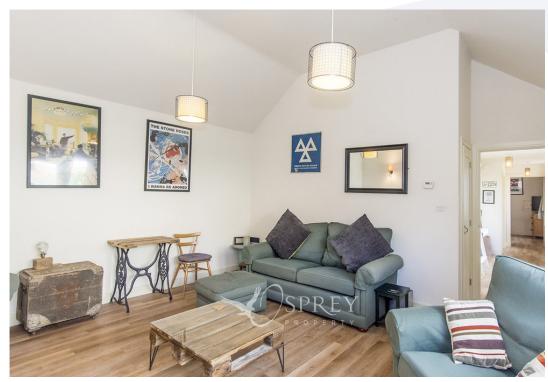

Church Street, Warmington £320,000

A unique two bedroomed detached bungalow, which was self-built in 2016. Featuring fabulous light oak coloured Karndean flooring throughout with underfloor heating, solid wood internal doors, multi-fuel burner in the living room, and full height ceilings into the eaves in all rooms.