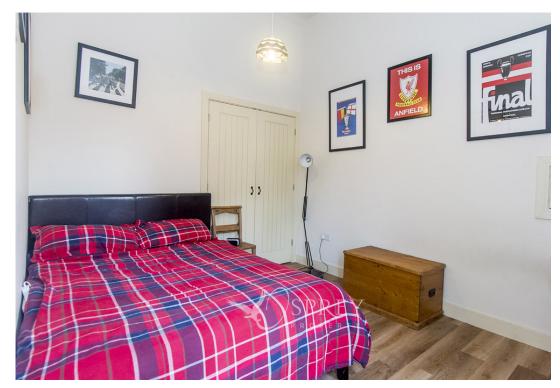

Church Street, Warmington £320,000

A unique two bedroomed detached bungalow, which was self-built in 2016. Featuring fabulous light oak coloured Karndean flooring throughout with underfloor heating, solid wood internal doors, multi-fuel burner in the living room, and full height ceilings into the eaves in all rooms.

This clean and tidy property is ready to move into and offered with no forward chain.

Tenure: Freehold Air Source Underfloor Heating Council Tax: Band C No Forward Chain