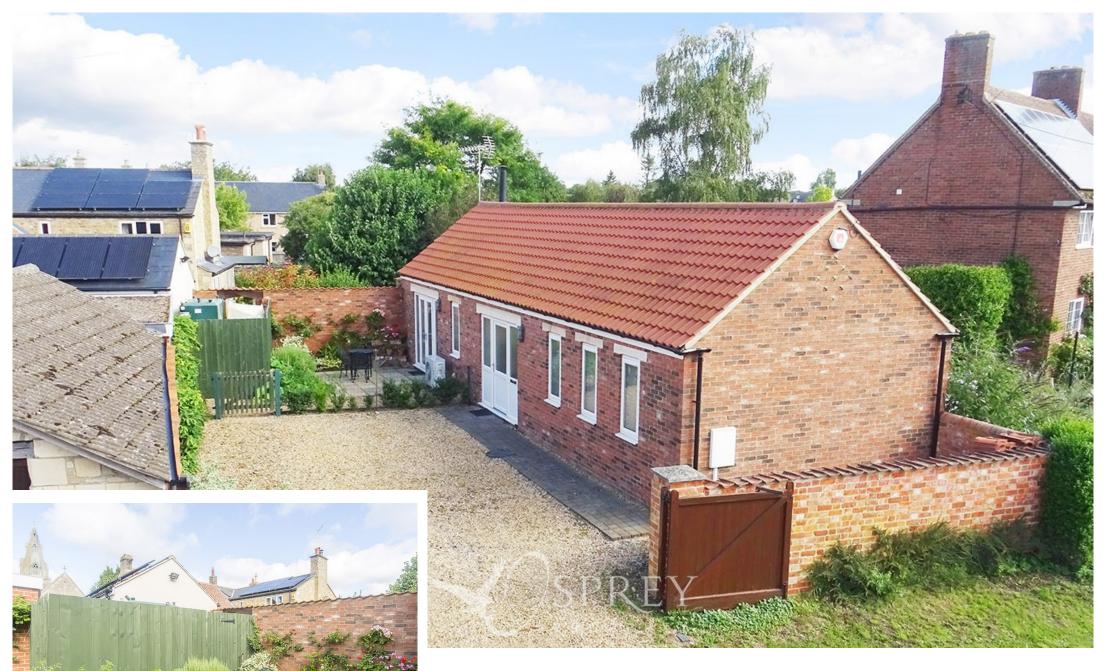

Church Street, Warmington £320,000

A unique two bedroomed detached bungalow, which was self-built in 2016. Featuring fabulous light oak coloured Karndean flooring throughout with underfloor heating, solid wood internal doors, multi-fuel burner in the living room, and full height ceilings into the eaves in all rooms.

Off-road parking for several cars, an alarm, air source heating and modern disability adaptations, all ensure this well-presented property would make a lovely home for someone looking to buy in the sought-after village of Warmington, just a few miles from the market town of Oundle. Externally, there is a private courtyard garden off the living room and double gates onto the gravel parking area.

This clean and tidy property is ready to move into and offered with no forward chain.

Tenure: Freehold Air Source Underfloor Heating Council Tax: Band C No Forward Chain