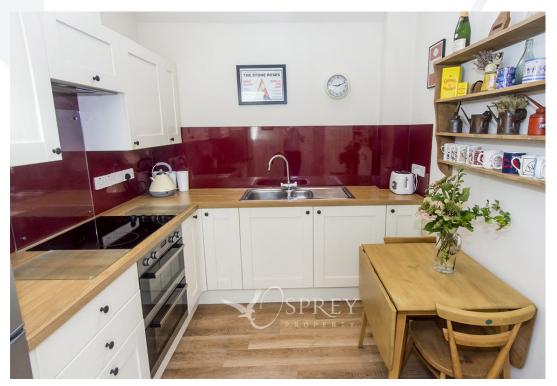

Church Street, Warmington £320,000

A unique two bedroomed detached bungalow, which was self-built in 2016. Featuring fabulous light oak coloured Karndean flooring throughout with underfloor heating, solid wood internal doors, multi-fuel burner in the living room, and full height ceilings into the eaves in all rooms.