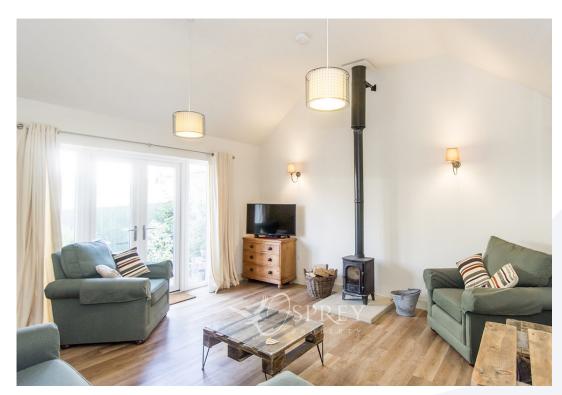

Church Street, Warmington £320,000

A unique two bedroomed detached bungalow, which was self-built in 2016. Featuring fabulous light oak coloured Karndean flooring throughout with underfloor heating, solid wood internal doors, multi-fuel burner in the living room, and full height ceilings into the eaves in all rooms.