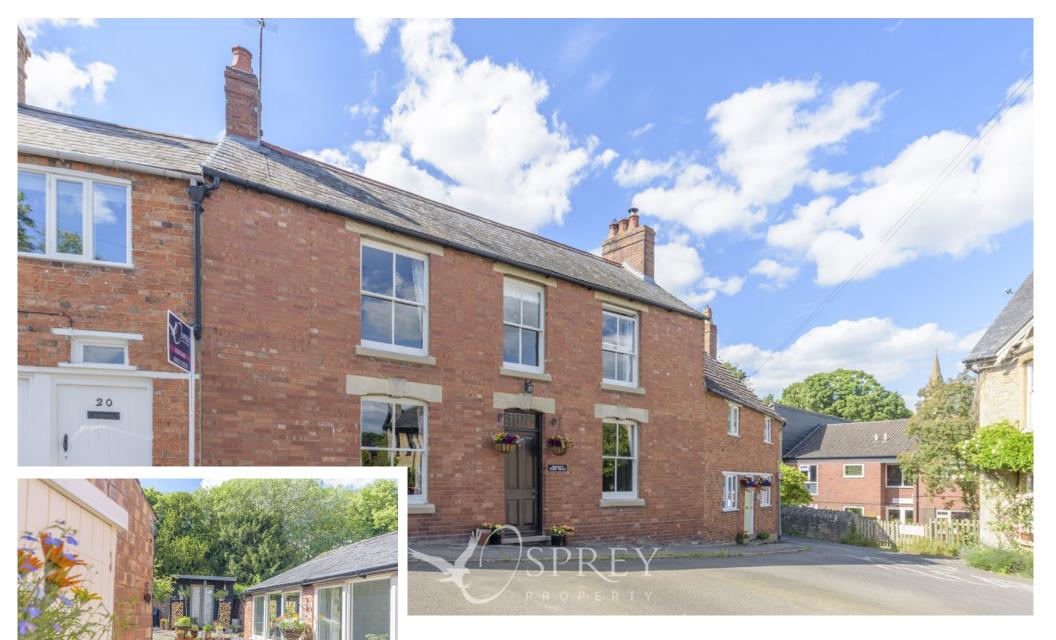

Park Walk, Brigstock £450,000

A beautifully maintained Victorian family home with period features and styled in-keeping with its era. This four-bedroom property offers fantastic versatility that can adapt to individual needs, currently providing: a central entrance hall with a living room on one side and open plan dining kitchen breakfast room on the other, study/studio, utility room, rear lobby/boot room on the ground floor. Upstairs there is a galleried landing with a great street view, four good sized bedrooms and a bathroom.

Externally there is a brick-built gardeners w.c. and a workshop/storage room. The paved garden is walled and has sleeper steps with ample room for relaxed dining and seating and a shed.

Park Walk is a short stroll from the centre of Brigstock with a choice of public houses, local shop, bakers, doctor's surgery, primary school, an active village hall with community events and a cricket club. There are regular bus services to Kettering, Corby and Thrapston. The market town of Oundle is a 10 minute drive away and there is easy access to the A1 and A14.