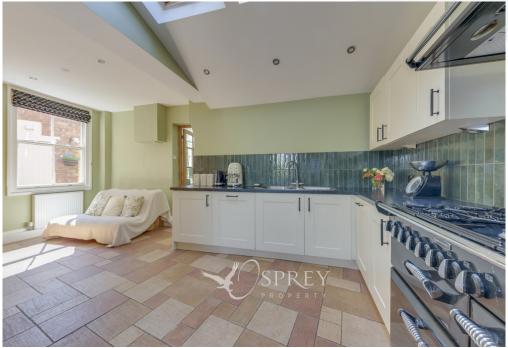

Park Walk, Brigstock £450,000

A beautifully maintained Victorian family home with period features and styled in-keeping with its era. This four-bedroom property offers fantastic versatility that can adapt to individual needs, currently providing: a central entrance hall with a living room on one side and open plan dining kitchen breakfast room on the other, study/studio, utility room, rear lobby/boot room on the ground floor. Upstairs there is a galleried landing with a great street view, four good sized bedrooms and a bathroom.