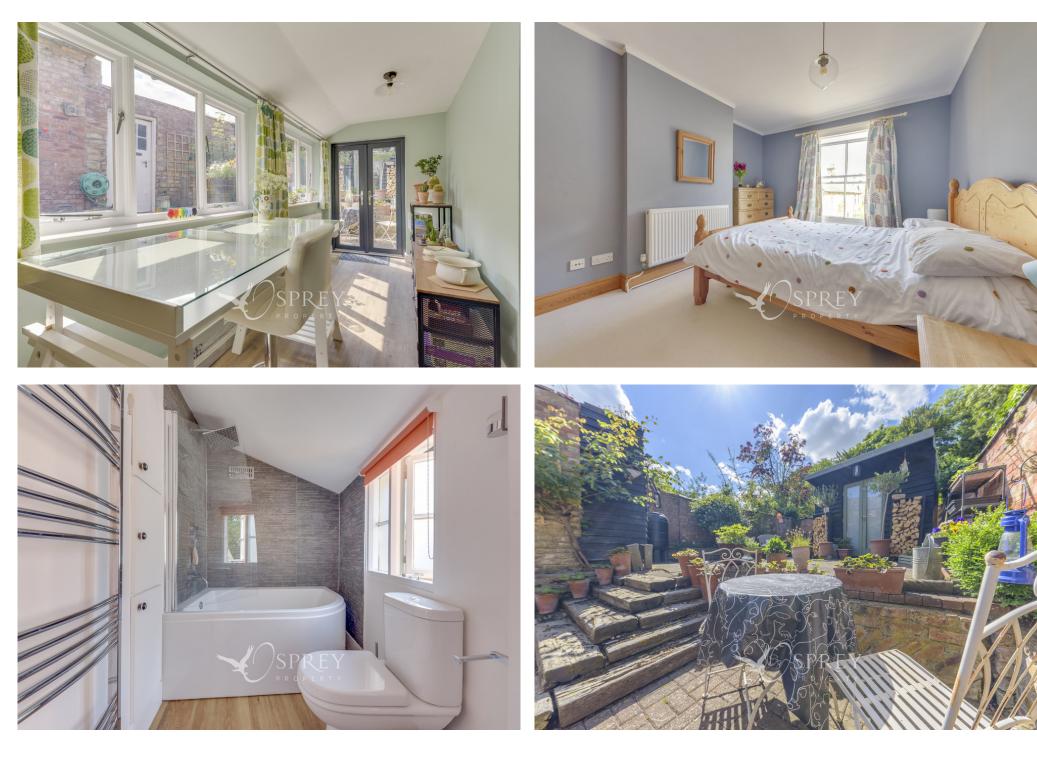

Park Walk, Brigstock £450,000

A beautifully maintained Victorian family home with period features and styled in-keeping with its era. This four-bedroom property offers fantastic versatility that can adapt to individual needs, currently providing: a central entrance hall with a living room on one side and open plan dining kitchen breakfast room on the other, study/studio, utility room, rear lobby/boot room on the ground floor. Upstairs there is a galleried landing with a great street view, four good sized bedrooms and a bathroom.

Externally there is a brick-built gardeners w.c. and a workshop/storage room. The paved garden is walled and has sleeper steps with ample room for relaxed dining and seating and a shed.

Park Walk is a short stroll from the centre of Brigstock with a choice of public houses, local shop, bakers, doctor's surgery, primary school, an active village hall with community events and a cricket club. There are regular bus services to Kettering, Corby and Thrapston. The market town of Oundle is a 10 minute drive away and there is easy access to the A1 and A14.