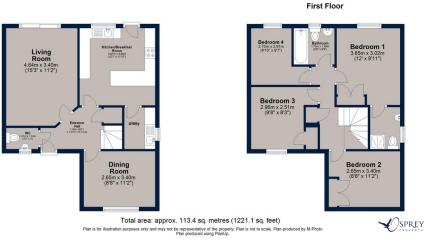

Situated on a popular established development, the property comprises: an entrance hall, living room, separate dining room, kitchen breakfast room, utility, downstairs cloakroom, four bedrooms - three of which are doubles and the main bedroom benefitting from an en-suite shower room, and a family bathroom.

## Ground Floor Garage 2.61m x 5.02m (677 x 165)

Osprey Oakham

4 Burley Road Oakham Rutland LE15 6DH 01572 756675 oakham@osprey-property.co.uk Osprey Stamford 7 Red Lion Street Stamford Lincolnshire, PEg 1PA 01780 769269 stamford@osprey-property.co.uk