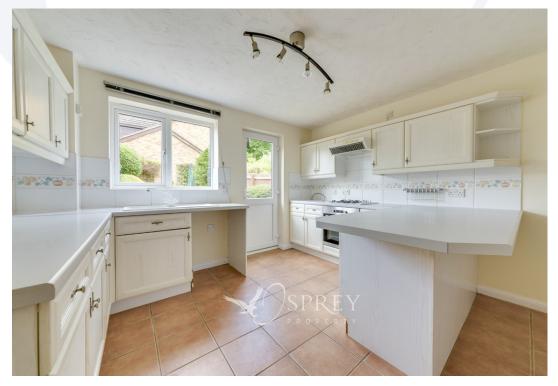

Situated on a popular established development, the property comprises: an entrance hall, living room, separate dining room, kitchen breakfast room, utility, downstairs cloakroom, four bedrooms - three of which are doubles and the main bedroom benefitting from an en-suite shower room, and a family bathroom.