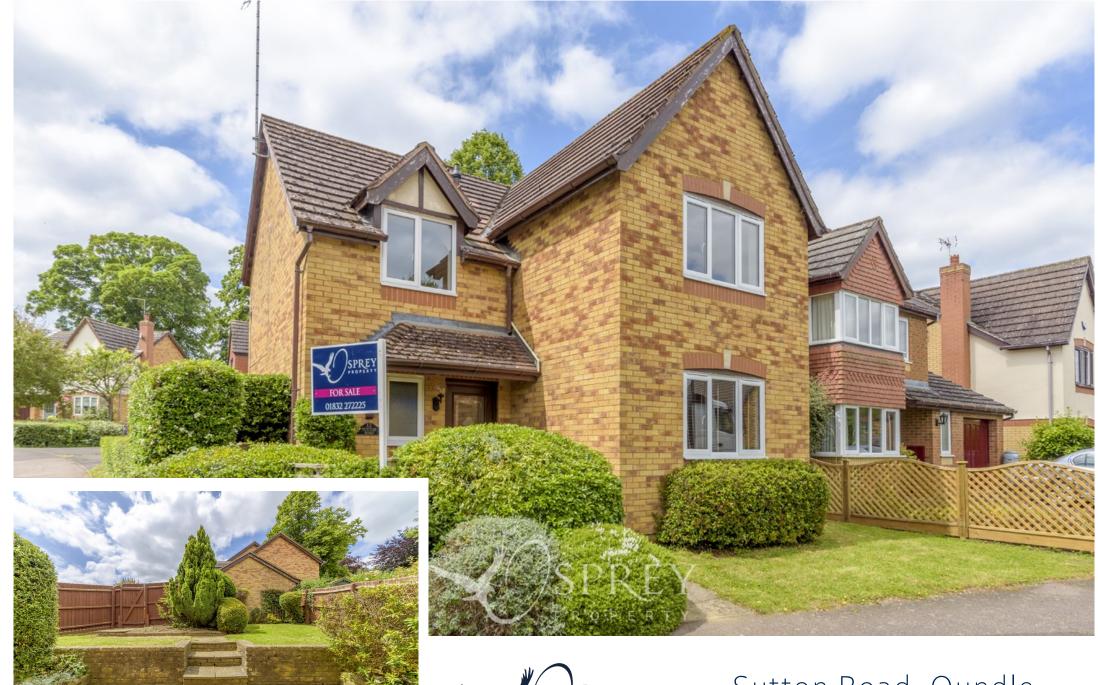

Sutton Road, Oundle £450,000

Freshly decorated and with new carpets to the first floor, this four bedroom detached family home is just minutes-walk from the centre of Oundle and offered with no forward chain.

Situated on a popular established development, the property comprises: an entrance hall, living room, separate dining room, kitchen breakfast room, utility, downstairs cloakroom, four bedrooms - three of which are doubles and the main bedroom benefitting from an en-suite shower room, and a family bathroom.

Positioned on a corner plot, the private rear garden has mature planting and a gate to the garage and driveway.

Oundle is a bustling market town with a range of independent shops, restaurants and businesses as well as schools, leisure facilities, and the Stahl Theatre. It nestles on the River Nene in the pretty rural county of Northamptonshire, yet Peterborough, Kettering, Corby and Stamford are within a 15-mile radius, providing good links to the rail and road networks. On the edge of town, Barnwell Country Park offers lakeside walks, a café and a children's play area.

Positioned on an established corner plot with a private rear garden, on a popular, mature development a couple of minutes-walk from Oundle marketplace.

Agents Note: Whilst every care has been taken to prepare these particulars, they are for guidance purposes only. All measurements are approximate, and are for general guidance purposes only and whilst every care has been taken to ensure their accuracy, they should not be relied upon, and potential buyers/tenants are advised to recheck the measurements