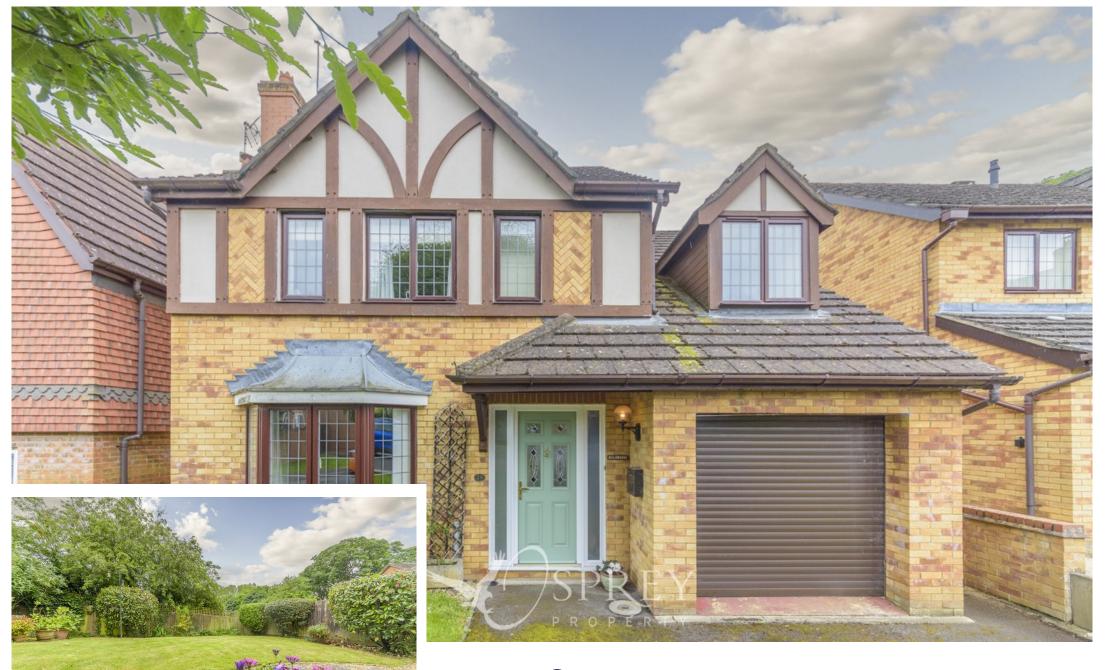

St.Christophers Drive, Oundle £475,000

This four-bedroomed detached property is situated in a popular residential cul-de-sac, close to the centre of Oundle and all its amenities. Providing spacious accommodation, this property is an ideal family home.

Externally, this attractive 1990's property has a driveway, an integral single garage and a private rear garden. Internally the accommodation consists of: an entrance hall, living room, dining room, kitchen/breakfast room, cloakroom and utility downstairs, and to the first floor, a main bedroom with en suite, three further double bedrooms, and a family bathroom.

A spacious detached home ideal for a growing family, private garden, garage and with no forward chain.