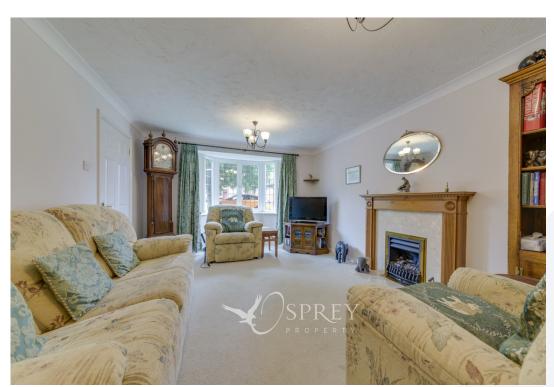

Externally, this attractive 1990's property has a driveway, an integral single garage and a private rear garden. Internally the accommodation consists of: an entrance hall, living room, dining room, kitchen/breakfast room, cloakroom and utility downstairs, and to the first floor, a main bedroom with en suite, three further double bedrooms, and a family bathroom.

The property benefits from double glazed windows, replaced front door and patio doors, gas central heating and fitted wardrobes in all four bedrooms.

No Forward Chain
All Mains Services Are Connected
Gas Central Heating
Tenure: Freehold
Council Tax: Band F