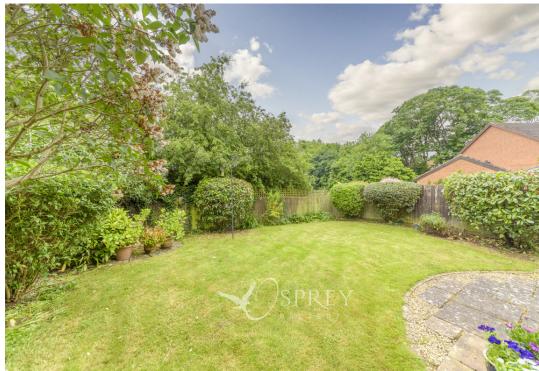

Externally, this attractive 1990's property has a driveway, an integral single garage and a private rear garden. Internally the accommodation consists of: an entrance hall, living room, dining room, kitchen/breakfast room, cloakroom and utility downstairs, and to the first floor, a main bedroom with en suite, three further double bedrooms, and a family bathroom.

A spacious detached home ideal for a growing family, private garden, garage and with no forward chain.