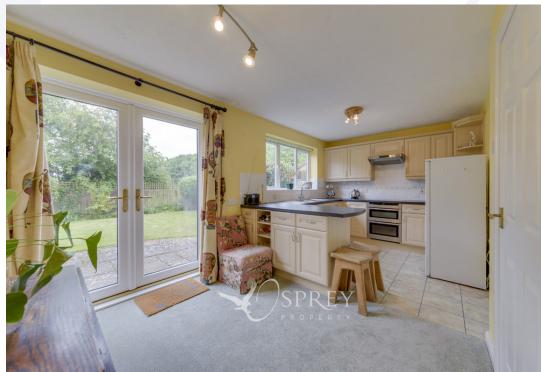

Externally, this attractive 1990's property has a driveway, an integral single garage and a private rear garden. Internally the accommodation consists of: an entrance hall, living room, dining room, kitchen/breakfast room, cloakroom and utility downstairs, and to the first floor, a main bedroom with en suite, three further double bedrooms, and a family bathroom.