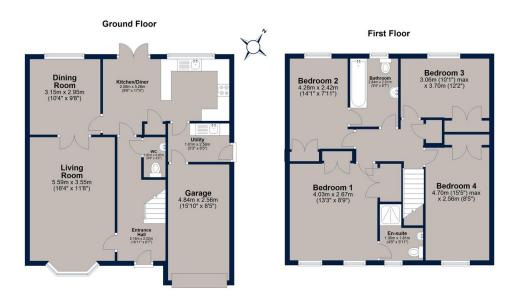

St.Christophers Drive, Oundle £475,000

This four-bedroomed detached property is situated in a popular residential cul-de-sac, close to the centre of Oundle and all its amenities. Providing spacious accommodation, this property is an ideal family home.

Externally, this attractive 1990's property has a driveway, an integral single garage and a private rear garden. Internally the accommodation consists of: an entrance hall, living room, dining room, kitchen/breakfast room, cloakroom and utility downstairs, and to the first floor, a main bedroom with en suite, three further double bedrooms, and a family bathroom.

The property benefits from double glazed windows, replaced front door and patio doors, gas central heating and fitted wardrobes in all four bedrooms.

No Forward Chain
All Mains Services Are Connected
Gas Central Heating
Tenure: Freehold
Council Tax: Band F