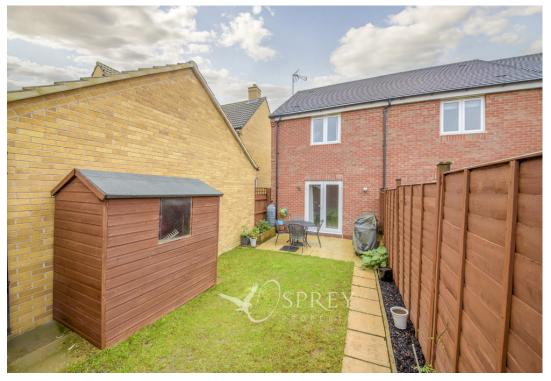

Creed Road, Oundle,

A beautifully presented, ready to move into, two-bedroom end of terrace house built just 10 years ago. This lovely light home has been immaculately maintained by the current owners, who have owned it since new. The property represents easy living with economical running costs and low maintenance. Other benefits include a completely private and sunny west-facing garden, a dedicated parking space and a downstairs cloakroom.

Additional benefits of note are the regularly maintained photovoltaic panels, neutral flooring and decoration giving a clean and fresh backdrop, French doors from the living room onto the patio in the back garden and space for a small dining table in the living area.