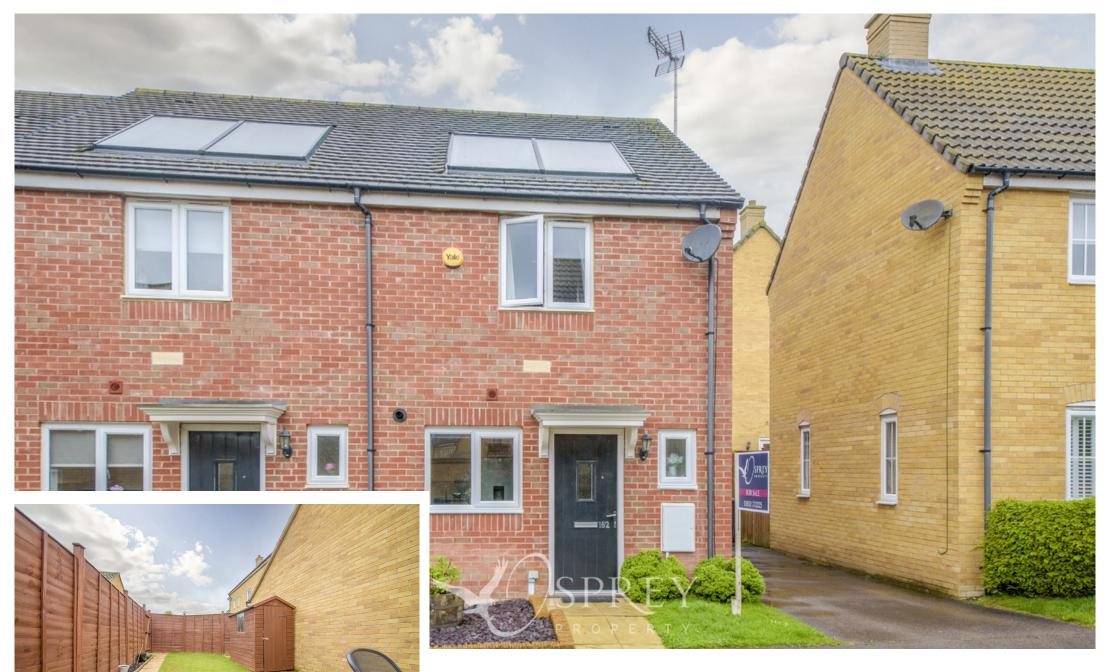

Creed Road, Oundle,

A beautifully presented, ready to move into, two-bedroom end of terrace house built just 10 years ago. This lovely light home has been immaculately maintained by the current owners, who have owned it since new. The property represents easy living with economical running costs and low maintenance. Other benefits include a completely private and sunny west-facing garden, a dedicated parking space and a downstairs cloakroom.

Additional benefits of note are the regularly maintained photovoltaic panels, neutral flooring and decoration giving a clean and fresh backdrop, French doors from the living room onto the patio in the back garden and space for a small dining table in the living area.

# Creed Road, Oundle