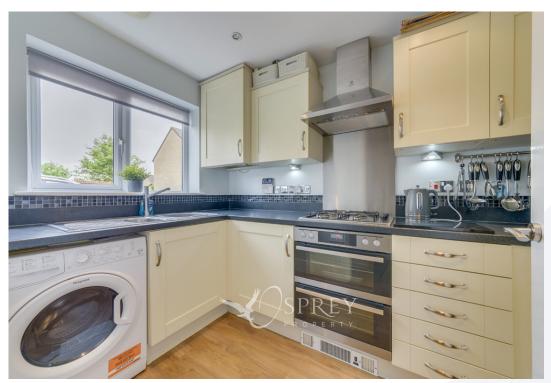

Creed Road, Oundle,

A beautifully presented, ready to move into, two-bedroom end of terrace house built just 10 years ago. This lovely light home has been immaculately maintained by the current owners, who have owned it since new. The property represents easy living with economical running costs and low maintenance. Other benefits include a completely private and sunny west-facing garden, a dedicated parking space and a downstairs cloakroom.

Additional benefits of note are the regularly maintained photovoltaic panels, neutral flooring and decoration giving a clean and fresh backdrop, French doors from the living room onto the patio in the back garden and space for a small dining table in the living area.