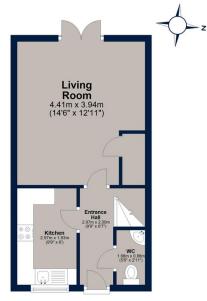

# **Ground Floor**

#### **First Floor**

Total area: approx. 58.9 sq. metres (634.5 sq. feet)

Plan is for illustration purposes only and may not be representative of the property. Plan is not to scale. Plan produced by M-Photo Plan produced using PlanUp.