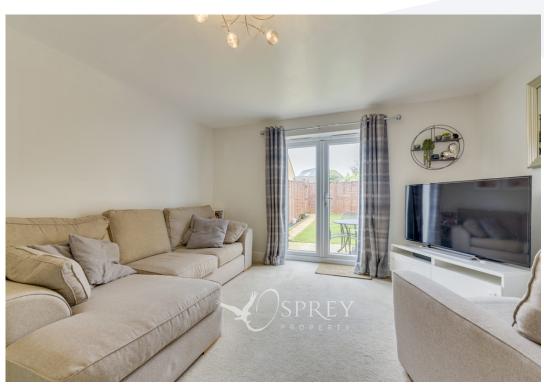

Additional benefits of note are the regularly maintained photovoltaic panels, neutral flooring and decoration giving a clean and fresh backdrop, French doors from the living room onto the patio in the back garden and space for a small dining table in the living area.