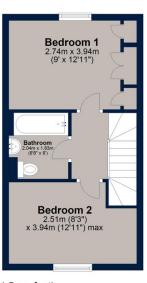

#### **First Floor**

Total area: approx. 58.9 sq. metres (634.5 sq. feet)

Plan is for illustration purposes only and may not be representative of the property. Plan is not to scale. Plan produced by M-Photo Plan produced using PlanUp.