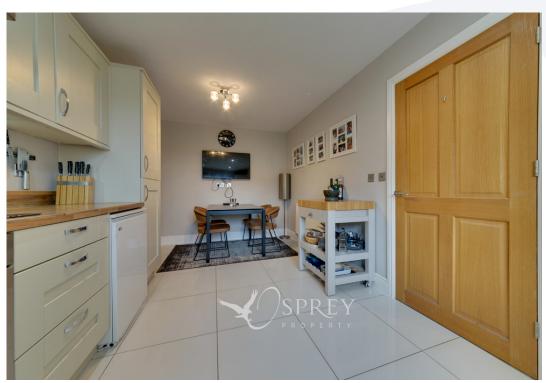

Internally this home has neutral decoration which the current owner has maintained well. The accommodation consists of a spacious entrance hall, cloakroom, kitchen diner, living room with French doors onto the patio, three good sized bedrooms, en-suite shower room and family bathroom.