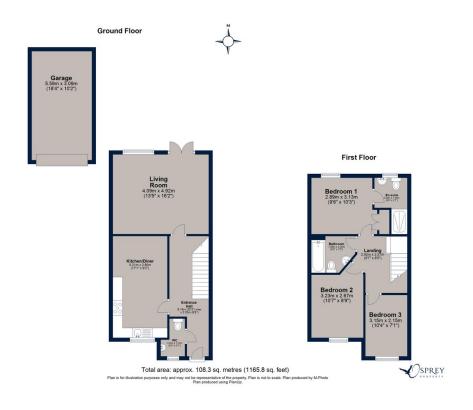

Internally this home has neutral decoration which the current owner has maintained well. The accommodation consists of a spacious entrance hall, cloakroom, kitchen diner, living room with French doors onto the patio, three good sized bedrooms, en-suite shower room and family bathroom.