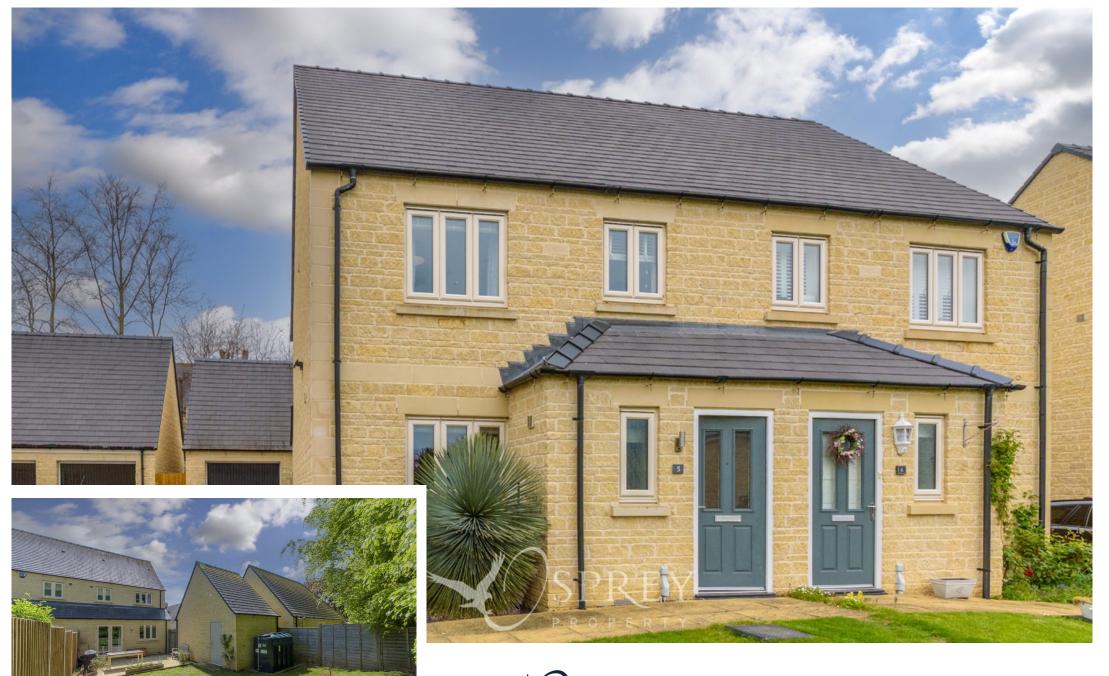

Prebendal Close, Nassington £375,000

Built just 9 years ago to a very high standard with quality fixtures and fittings, including solid wood internal doors, beautifully fitted kitchen with integrated appliances and recently upgraded en-suite and cloakroom.

With fantastic kerb appeal, this Charles Church built home has a long front garden with a driveway for four cars in front of the garage which is also stone built with a pitched roof allowing eaves storage. The private rear garden is perfect for entertaining and has gated side access and a personal door from the garage.

6 Crown Court
Market Place
Oundle, PE8 4BQ
01832 272225
oundle@osprey-property.co.uk

Osprey Melton

8 Burton Road Melton Leicestershire, LE13 1AE 01664 778170 melton@osprey-property.co.uk A handsome stone built semidetached house situated on a select development of just 9 properties on the edge of the village of Nassington.