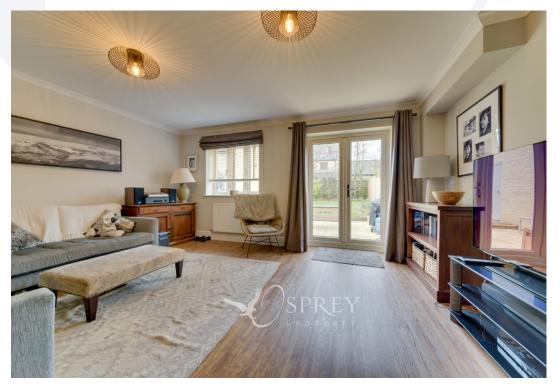

Internally this home has neutral decoration which the current owner has maintained well. The accommodation consists of a spacious entrance hall, cloakroom, kitchen diner, living room with French doors onto the patio, three good sized bedrooms, en-suite shower room and family bathroom.