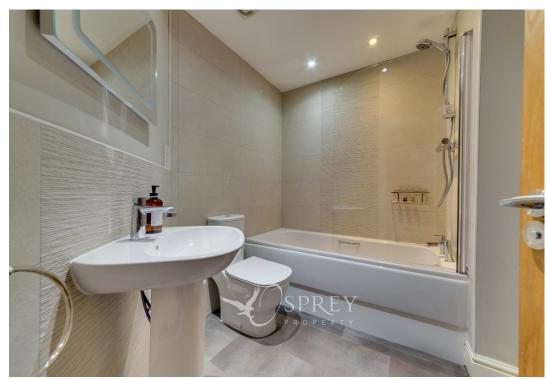

Prebendal Close, Nassington £375,000

Built just 9 years ago to a very high standard with quality fixtures and fittings, including solid wood internal doors, beautifully fitted kitchen with integrated appliances and recently upgraded en-suite and cloakroom.

Internally this home has neutral decoration which the current owner has maintained well. The accommodation consists of a spacious entrance hall, cloakroom, kitchen diner, living room with French doors onto the patio, three good sized bedrooms, en-suite shower room and family bathroom.