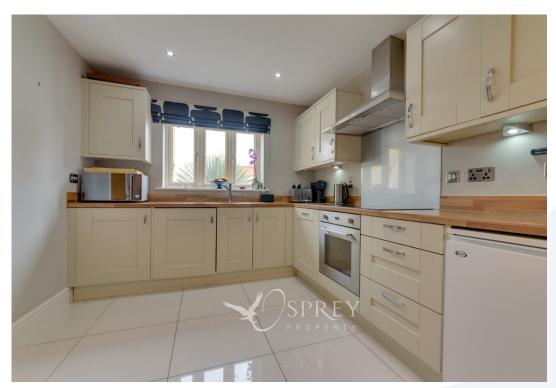

Prebendal Close, Nassington £375,000

Built just 9 years ago to a very high standard with quality fixtures and fittings, including solid wood internal doors, beautifully fitted kitchen with integrated appliances and recently upgraded en-suite and cloakroom.

Internally this home has neutral decoration which the current owner has maintained well. The accommodation consists of a spacious entrance hall, cloakroom, kitchen diner, living room with French doors onto the patio, three good sized bedrooms, en-suite shower room and family bathroom.