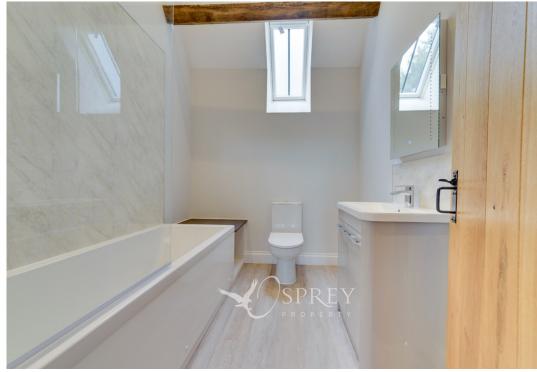

Weavers Barn, Thrapston £440,000

Formerly a lace factory in the 1600's, Weavers Barn has been sympathetically restored to a stunning residence that is now a three bedroom end of terrace Grade II Listed barn conversion. Of stone construction with rendering to the front aspect and a pantile roof, the barn has been beautifully preserved with attention to detail throughout. Of particular note are the oak latch internal doors, luxurious fixtures and fittings to include high specification kitchen and bathrooms and hardwood double glazed windows, doors and the underfloor heating to the ground floor. Historical features that have been retained are deep window sills, ceiling beams and trusses, chimney breasts and fixed barn style half-glazed doors to the front elevation and original brick wall to the courtyard garden. Externally, Weavers Barn enjoys a private walled courtyard, a car port and additional parking space for two cars is provided in the allocated parking area to the rear.