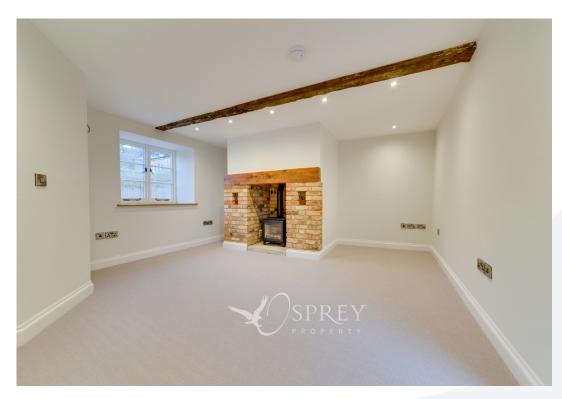

Weavers Barn, Thrapston £440,000

Formerly a lace factory in the 1600's, Weavers Barn has been sympathetically restored to a stunning residence that is now a three bedroom end of terrace Grade II Listed barn conversion. Of stone construction with rendering to the front aspect and a pantile roof, the barn has been beautifully preserved with attention to detail throughout. Of particular note are the oak latch internal doors, luxurious fixtures and fittings to include high specification kitchen and bathrooms and hardwood double glazed windows, doors and the underfloor heating to the ground floor. Historical features that have been retained are deep window sills, ceiling beams and trusses, chimney breasts and fixed barn style half-glazed doors to the front elevation and original brick wall to the courtyard garden. Externally, Weavers Barn enjoys a private walled courtyard, a car port and additional parking space for two cars is provided in the allocated parking area to the rear.

This stylish property is a perfect combination of original and contemporary blended together that offers light and spacious accommodation.

Grade II Listed No chain

Tenure: Freehold

All mains services are connected