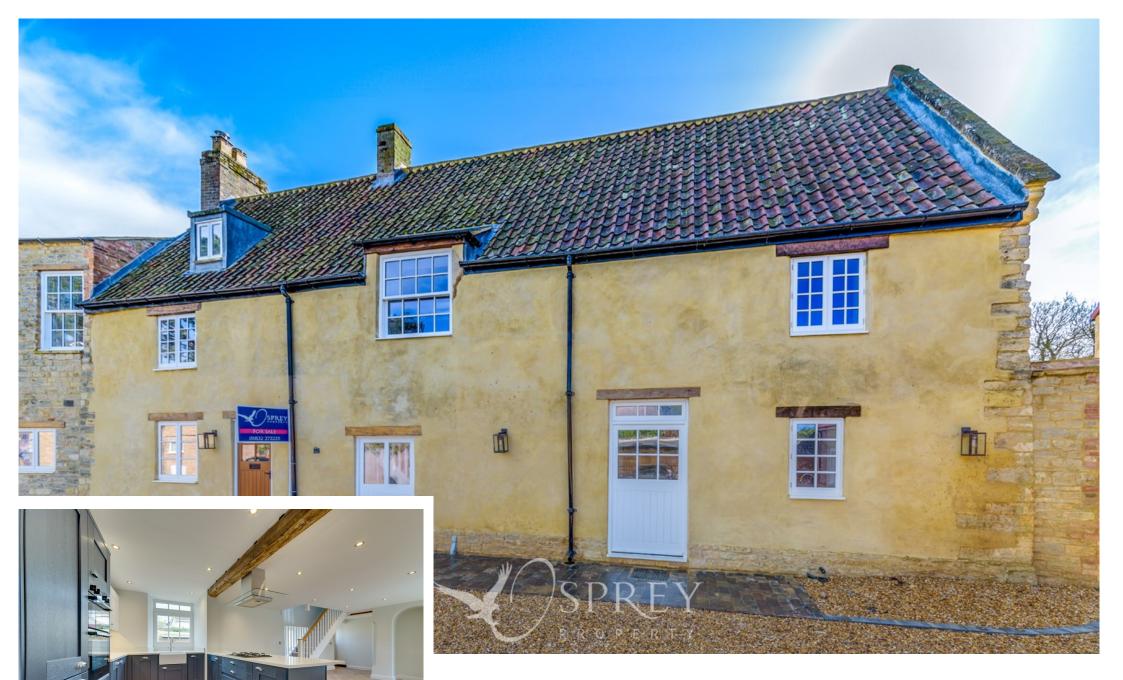

Weavers Barn, Thrapston £440,000

Formerly a lace factory in the 1600's, Weavers Barn has been sympathetically restored to a stunning residence that is now a three bedroom end of terrace Grade II Listed barn conversion. Of stone construction with rendering to the front aspect and a pantile roof, the barn has been beautifully preserved with attention to detail throughout. Of particular note are the oak latch internal doors, luxurious fixtures and fittings to include high specification kitchen and bathrooms and hardwood double glazed windows, doors and the underfloor heating to the ground floor. Historical features that have been retained are deep window sills, ceiling beams and trusses, chimney breasts and fixed barn style half-glazed doors to the front elevation and original brick wall to the courtyard garden. Externally, Weavers Barn enjoys a private walled courtyard, a car port and additional parking space for two cars is provided in the allocated parking area to the rear.

This stylish property is a perfect combination of original and contemporary blended together that offers light and spacious accommodation.

Grade II Listed No chain

Tenure: Freehold

All mains services are connected

#### Osprey Melton

8 Burton Road Melton Leicestershire, LE13 1AE 01664 778170 melton@osprey-property.co.uk This stunning restored Grade II Listed barn conversion in the heart of Thrapston has many retained period features, a superb blend of old and new.