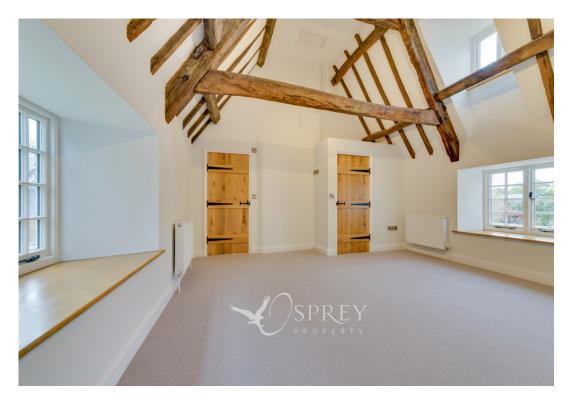

Weavers Barn, Thrapston £440,000

Formerly a lace factory in the 1600's, Weavers Barn has been sympathetically restored to a stunning residence that is now a three bedroom end of terrace Grade II Listed barn conversion. Of stone construction with rendering to the front aspect and a pantile roof, the barn has been beautifully preserved with attention to detail throughout. Of particular note are the oak latch internal doors, luxurious fixtures and fittings to include high specification kitchen and bathrooms and hardwood double glazed windows, doors and the underfloor heating to the ground floor. Historical features that have been retained are deep window sills, ceiling beams and trusses, chimney breasts and fixed barn style half-glazed doors to the front elevation and original brick wall to the courtyard garden. Externally, Weavers Barn enjoys a private walled courtyard, a car port and additional parking space for two cars is provided in the allocated parking area to the rear.

This stylish property is a perfect combination of original and contemporary blended together that offers light and spacious accommodation.

Grade II Listed No chain

Tenure: Freehold

All mains services are connected