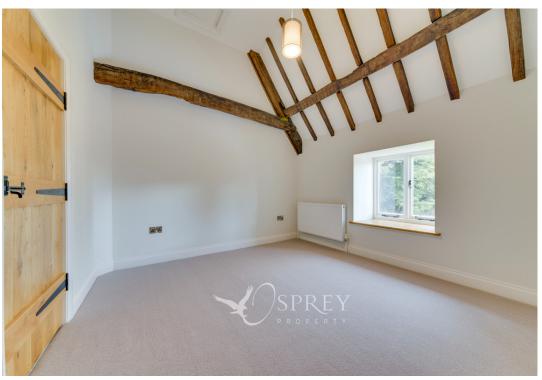

Weavers Barn, Thrapston £440,000

Formerly a lace factory in the 1600's, Weavers Barn has been sympathetically restored to a stunning residence that is now a three bedroom end of terrace Grade II Listed barn conversion. Of stone construction with rendering to the front aspect and a pantile roof, the barn has been beautifully preserved with attention to detail throughout. Of particular note are the oak latch internal doors, luxurious fixtures and fittings to include high specification kitchen and bathrooms and hardwood double glazed windows, doors and the underfloor heating to the ground floor. Historical features that have been retained are deep window sills, ceiling beams and trusses, chimney breasts and fixed barn style half-glazed doors to the front elevation and original brick wall to the courtyard garden. Externally, Weavers Barn enjoys a private walled courtyard, a car port and additional parking space for two cars is provided in the allocated parking area to the rear.

This stylish property is a perfect combination of original and contemporary blended together that offers light and spacious accommodation.

Grade II Listed No chain

Tenure: Freehold

All mains services are connected