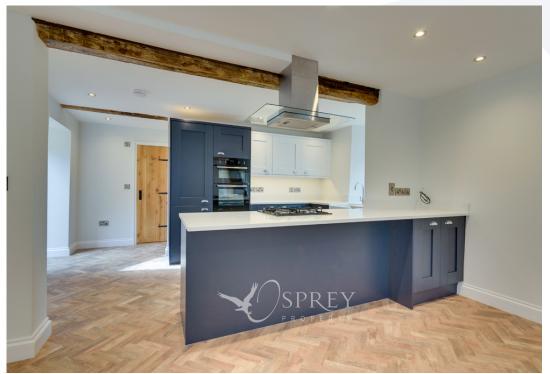

Weavers Barn, Thrapston £440,000

Formerly a lace factory in the 1600's, Weavers Barn has been sympathetically restored to a stunning residence that is now a three bedroom end of terrace Grade II Listed barn conversion. Of stone construction with rendering to the front aspect and a pantile roof, the barn has been beautifully preserved with attention to detail throughout. Of particular note are the oak latch internal doors, luxurious fixtures and fittings to include high specification kitchen and bathrooms and hardwood double glazed windows, doors and the underfloor heating to the ground floor. Historical features that have been retained are deep window sills, ceiling beams and trusses, chimney breasts and fixed barn style half-glazed doors to the front elevation and original brick wall to the courtyard garden. Externally, Weavers Barn enjoys a private walled courtyard, a car port and additional parking space for two cars is provided in the allocated parking area to the rear.

This stylish property is a perfect combination of original and contemporary blended together that offers light and spacious accommodation.

Grade II Listed No chain

Tenure: Freehold

All mains services are connected