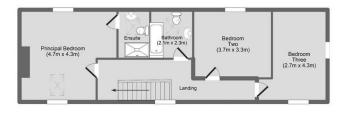

hardwood double glazed windows, doors and the underfloor heating to the ground floor. Historical features that have been retained are deep window sills, ceiling beams and trusses, chimney breasts and fixed barn style half-glazed doors to the front elevation and original brick wall to the courtyard garden. Externally, Weavers Barn enjoys a private walled courtyard, a car port and additional parking space for two cars is provided in the allocated parking area to the rear.

This stylish property is a perfect combination of original and contemporary blended together that offers light and spacious accommodation.

Grade II Listed No chain

Tenure: Freehold

All mains services are connected

Gas central heating

Council Tax: to be confirmed

NHBC Warranty













# Weavers Barn, Thrapston





#### First Floor

Floor Area: 62 sq.m / 667 sq.ft (approx)



#### **Ground Floor**

Floor Area: 62 sq.m / 667 sq.ft (approx)

Total Floor Area: 124 sq.m / 1334 sq.ft (approx)
This plan is for illustration purposes only and may not be representative of the property. Plan not to scale.



### Osprey Oakham

4 Burley Road
Oakham
Rutland LE15 6DH
o1572 756675
oakham@osprey-property.co.uk

## Osprey Stamford

7 Red Lion Street Stamford Lincolnshire, PE9 1PA 01780 769269 stamford@osprey-property.co.uk

# Osprey Oundle

6 Crown Court
Market Place
Oundle, PE8 4BQ
o1832 272225
oundle@osprey-property.co.uk

#### Osprey Melton

8 Burton Road Melton Leicestershire, LE13 1AE 01664 778170 melton@osprey-property.co.uk This stunning restored Grade II Listed barn conversion in the heart of Thrapston h