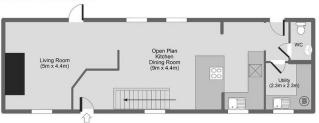

#### **Ground Floor**

Floor Area: 62 sq.m / 667 sq.ft (approx)

Total Floor Area: 124 sq.m / 1334 sq.ft (approx)
This plan is for illustration purposes only and may not be representative of the property. Plan not to scale.