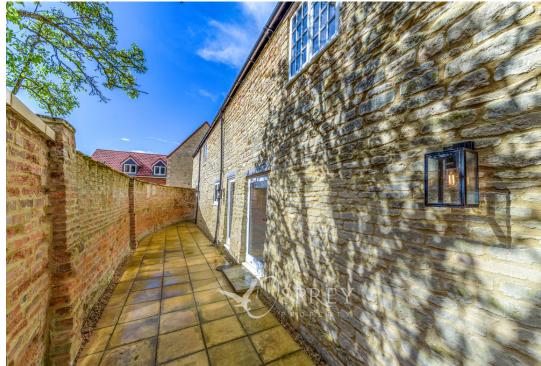

Weavers Barn, Thrapston £440,000

Formerly a lace factory in the 1600's, Weavers Barn has been sympathetically restored to a stunning residence that is now a three bedroom end of terrace Grade II Listed barn conversion. Of stone construction with rendering to the front aspect and a pantile roof, the barn has been beautifully preserved with attention to detail throughout. Of particular note are the oak latch internal doors, luxurious fixtures and fittings to include high specification kitchen and bathrooms and hardwood double glazed windows, doors and the underfloor heating to the ground floor. Historical features that have been retained are deep window sills, ceiling beams and trusses, chimney breasts and fixed barn style half-glazed doors to the front elevation and original brick wall to the courtyard garden. Externally, Weavers Barn enjoys a private walled courtyard, a car port and additional parking space for two cars is provided in the allocated parking area to the rear.