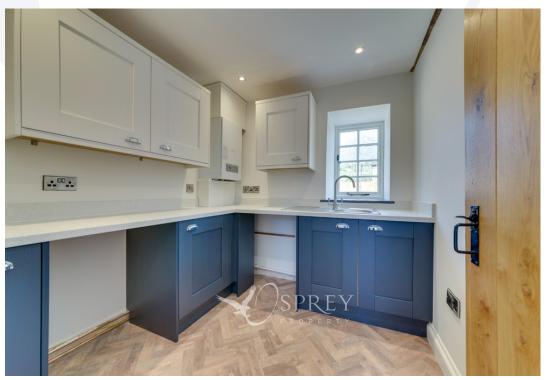

Weavers Barn, Thrapston £440,000

Formerly a lace factory in the 1600's, Weavers Barn has been sympathetically restored to a stunning residence that is now a three bedroom end of terrace Grade II Listed barn conversion. Of stone construction with rendering to the front aspect and a pantile roof, the barn has been beautifully preserved with attention to detail throughout. Of particular note are the oak latch internal doors, luxurious fixtures and fittings to include high specification kitchen and bathrooms and hardwood double glazed windows, doors and the underfloor heating to the ground floor. Historical features that have been retained are deep window sills, ceiling beams and trusses, chimney breasts and fixed barn style half-glazed doors to the front elevation and original brick wall to the courtyard garden. Externally, Weavers Barn enjoys a private walled courtyard, a car port and additional parking space for two cars is provided in the allocated parking area to the rear.

This stylish property is a perfect combination of original and contemporary blended together that offers light and spacious accommodation.

Grade II Listed No chain

Tenure: Freehold

All mains services are connected