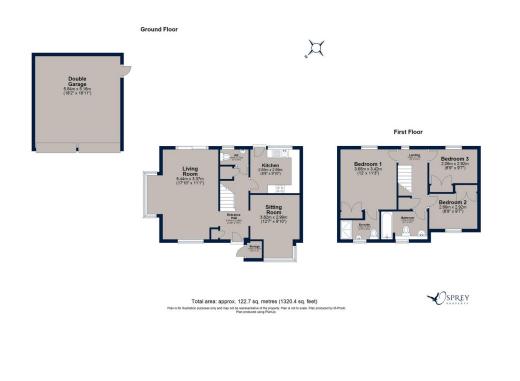

Tucked away in a small cul-de-sac on the popular Wentworth Drive development, this threebedroom detached house has two reception rooms, both with box bay windows allowing plenty of natural light to flood in. Externally there is a good size south-facing garden that is not overlooked and a double garage with two parking spaces in front.

The accommodation comprises: entrance hall, living dining room, separate sitting room, kitchen, cloakroom, main bedroom with en-suite shower room, two further bedrooms and a family bathroom.

Viewing is recommended.