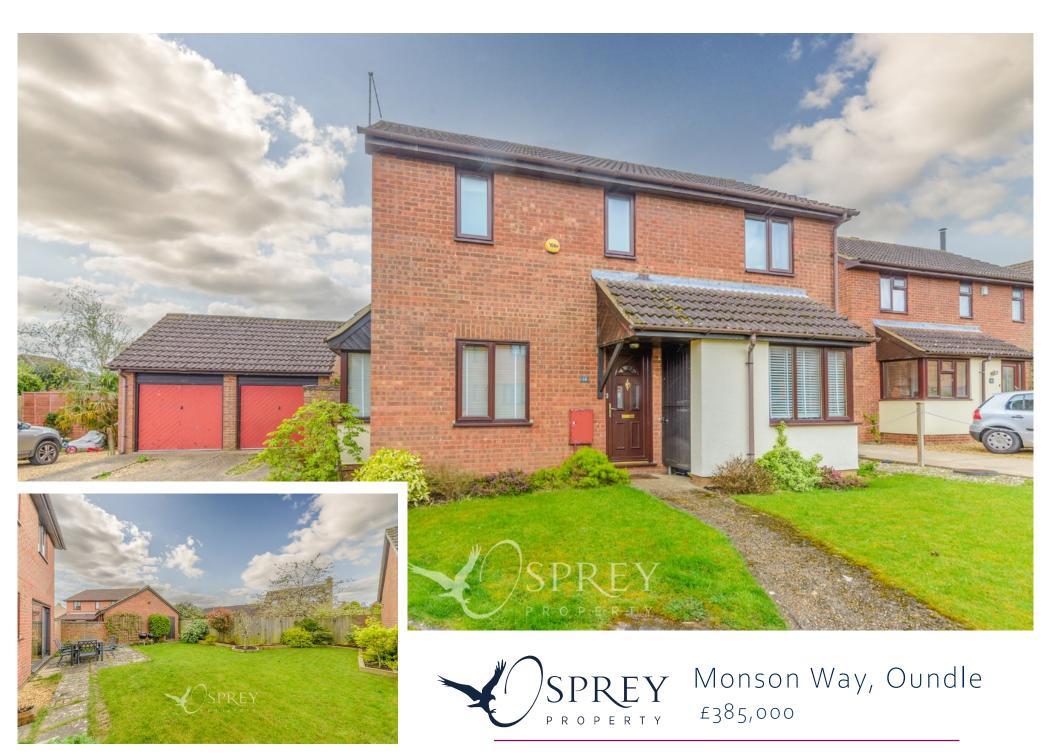

Tucked away in a small cul-de-sac on the popular Wentworth Drive development, this threebedroom detached house has two reception rooms, both with box bay windows allowing plenty of natural light to flood in. Externally there is a good size south-facing garden that is not overlooked and a double garage with two parking spaces in front.

The accommodation comprises: entrance hall, living dining room, separate sitting room, kitchen, cloakroom, main bedroom with en-suite shower room, two further bedrooms and a family bathroom.

Viewing is recommended.

## Monson Way, Oundle

Osprey Oakham

4 Burley Road Oakham Rutland LE156DH 01572 756675 oakham@osprey-property.co.uk Osprey Stamford

7 Red Lion Street Stamford Lincolnshire, PEg 1PA 01780 76g 26g stamford@osprey-property.co.uk Osprey Oundle 6 Crown Court Market Place Oundle, PE8 4BQ 01832 272225 oundle@osprey-property.co.uk