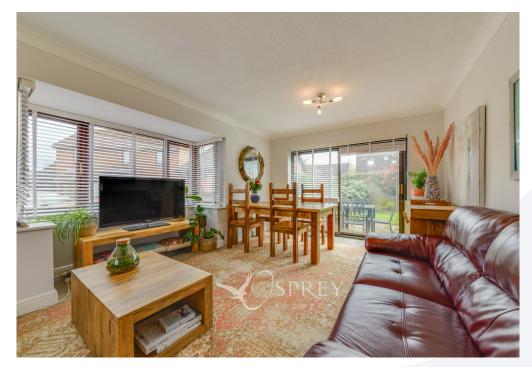

The accommodation comprises: entrance hall, living dining room, separate sitting room, kitchen, cloakroom, main bedroom with en-suite shower room, two further bedrooms and a family bathroom.

Viewing is recommended.