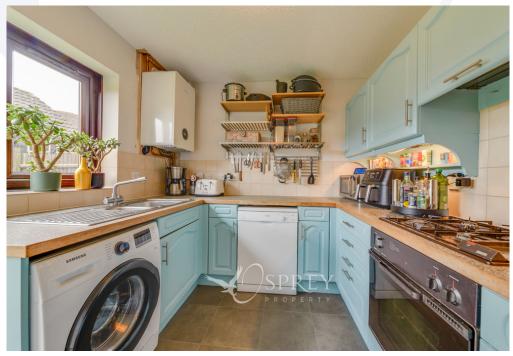

The accommodation comprises: entrance hall, living dining room, separate sitting room, kitchen, cloakroom, main bedroom with en-suite shower room, two further bedrooms and a family bathroom.

Viewing is recommended.