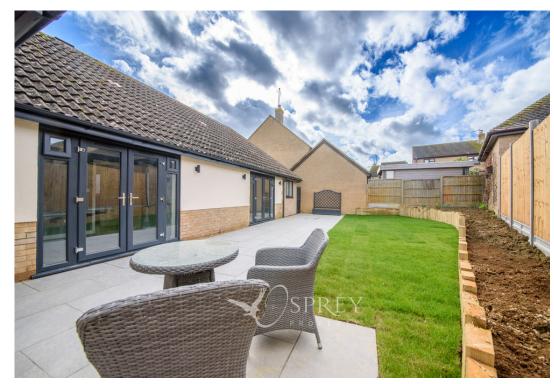

Externally there is a single garage and driveway parking for numerous vehicles. The wraparound private garden has been landscaped, with a private courtyard off the kitchen, a patio area abutting the rear of the bungalow and laid to lawn with borders ready to be planted.