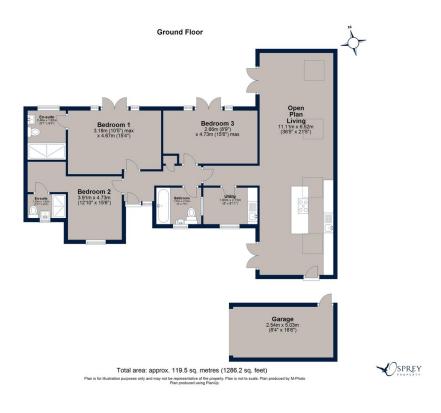

Wentworth Drive, Oundle £475,000

This superbly appointed detached bungalow has undergone a complete refurbishment to include two extensions, new windows and doors, new central heating system, fabulous kitchen and three bathrooms, a double height open plan living dining and kitchen, two double bedrooms with ensuite shower rooms, a further bedroom or snug with French doors, utility room and family bathroom.

Externally there is a single garage and driveway parking for numerous vehicles. The wraparound private garden has been landscaped, with a private courtyard off the kitchen, a patio area abutting the rear of the bungalow and laid to lawn with borders ready to be planted.