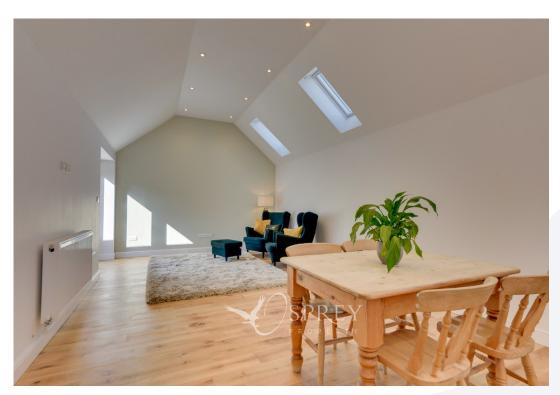

Wentworth Drive, Oundle £475,000

This superbly appointed detached bungalow has undergone a complete refurbishment to include two extensions, new windows and doors, new central heating system, fabulous kitchen and three bathrooms, a double height open plan living dining and kitchen, two double bedrooms with ensuite shower rooms, a further bedroom or snug with French doors, utility room and family bathroom.