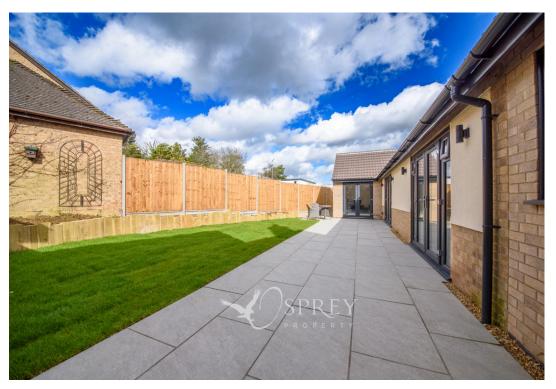

Externally there is a single garage and driveway parking for numerous vehicles. The wraparound private garden has been landscaped, with a private courtyard off the kitchen, a patio area abutting the rear of the bungalow and laid to lawn with borders ready to be planted.