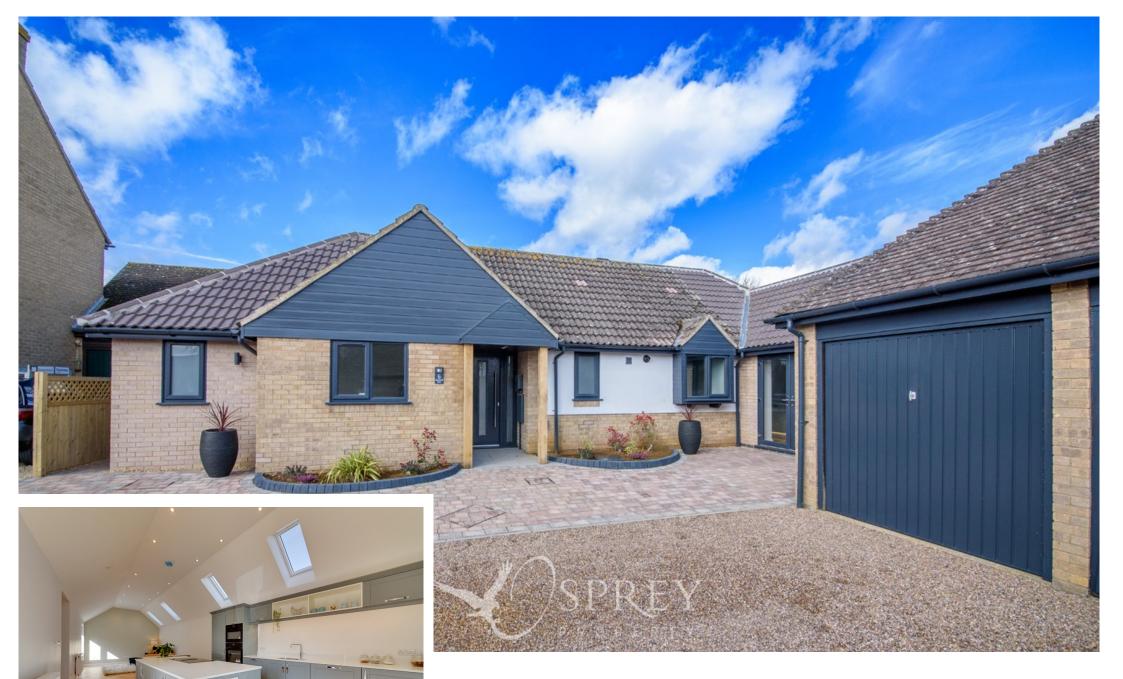

Wentworth Drive, Oundle £475,000

This superbly appointed detached bungalow has undergone a complete refurbishment to include two extensions, new windows and doors, new central heating system, fabulous kitchen and three bathrooms, a double height open plan living dining and kitchen, two double bedrooms with ensuite shower rooms, a further bedroom or snug with French doors, utility room and family bathroom.

Externally there is a single garage and driveway parking for numerous vehicles. The wraparound private garden has been landscaped, with a private courtyard off the kitchen, a patio area abutting the rear of the bungalow and laid to lawn with borders ready to be planted.