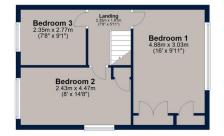

Offered with no forward chain, we would recommend an internal viewing.

First Floor

Total area: approx. 89.2 sq. metres (960.0 sq. feet) Plan is for illustration purposes only and may not be representative of the property. Plan is not to scale. Plan produced sing Plantp.