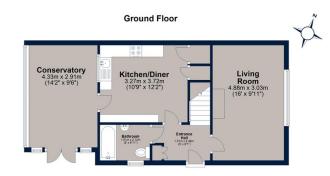

Offered with no forward chain, we would recommend an internal viewing.

First Floor

Total area: approx. 89.2 sq. metres (960.0 sq. feet) Plan is for illustration purposes only and may not be representative of the property. Plan is not to scale. Plan produced sing Plantp.