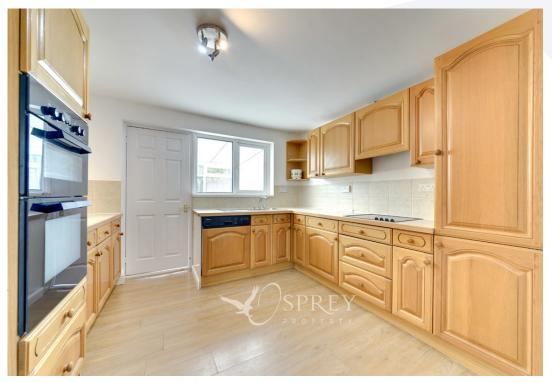

Offered with no forward chain, we would recommend an internal viewing.

First Floor

Total area: approx. 89.2 sq. metres (960.0 sq. feet) Plan is for illustration purposes only and may not be representative of the property. Plan is not to scale. Plan produced sing Plantp.