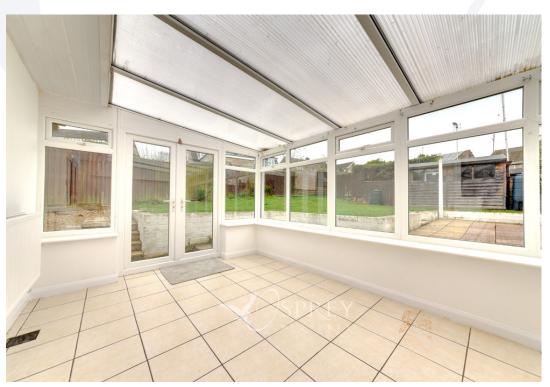

Offered with no forward chain, we would recommend an internal viewing.

First Floor

Total area: approx. 89.2 sq. metres (960.0 sq. feet) Plan is for illustration purposes only and may not be representative of the property. Plan is not to scale. Plan produced sing Plantp.