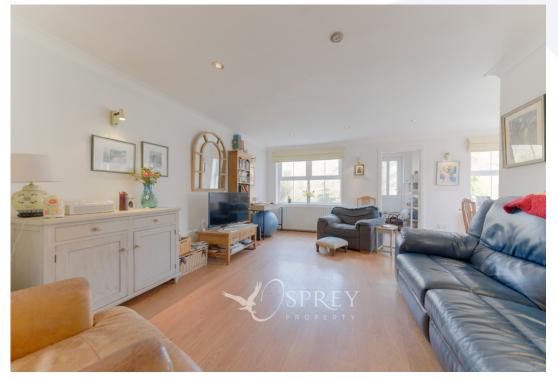

A delightful predominantly walled garden allows for private entertaining as well as a garden office. Two allocated parking spaces are also included.

The accommodation consists of: entrance, open plan living dining study, kitchen, utility, downstairs w.c., rear lobby, three double bedrooms, one with en-suite shower room, family bathroom and a single bedroom.

The accommodation consists of: entrance, open plan living dining study, kitchen, utility, downstairs w.c., rear lobby, three double bedrooms, one with en-suite shower room, family bathroom and a single bedroom.