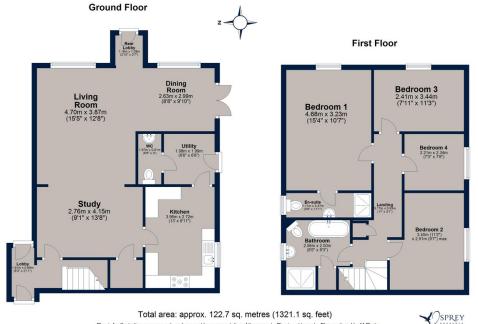

A delightful predominantly walled garden allows for private entertaining as well as a garden office. Two allocated parking spaces are also included.

The accommodation consists of: entrance, open plan living dining study, kitchen, utility, downstairs w.c., rear lobby, three double bedrooms, one with en-suite shower room, family bathroom and a single bedroom.

The accommodation consists of: entrance, open plan living dining study, kitchen, utility, downstairs w.c., rear lobby, three double bedrooms, one with en-suite shower room, family bathroom and a single bedroom.