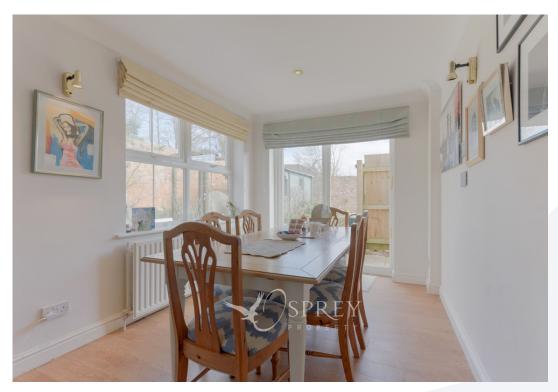

A delightful predominantly walled garden allows for private entertaining as well as a garden office. Two allocated parking spaces are also included.

The accommodation consists of: entrance, open plan living dining study, kitchen, utility, downstairs w.c., rear lobby, three double bedrooms, one with en-suite shower room, family bathroom and a single bedroom.

The accommodation consists of: entrance, open plan living dining study, kitchen, utility, downstairs w.c., rear lobby, three double bedrooms, one with en-suite shower room, family bathroom and a single bedroom.