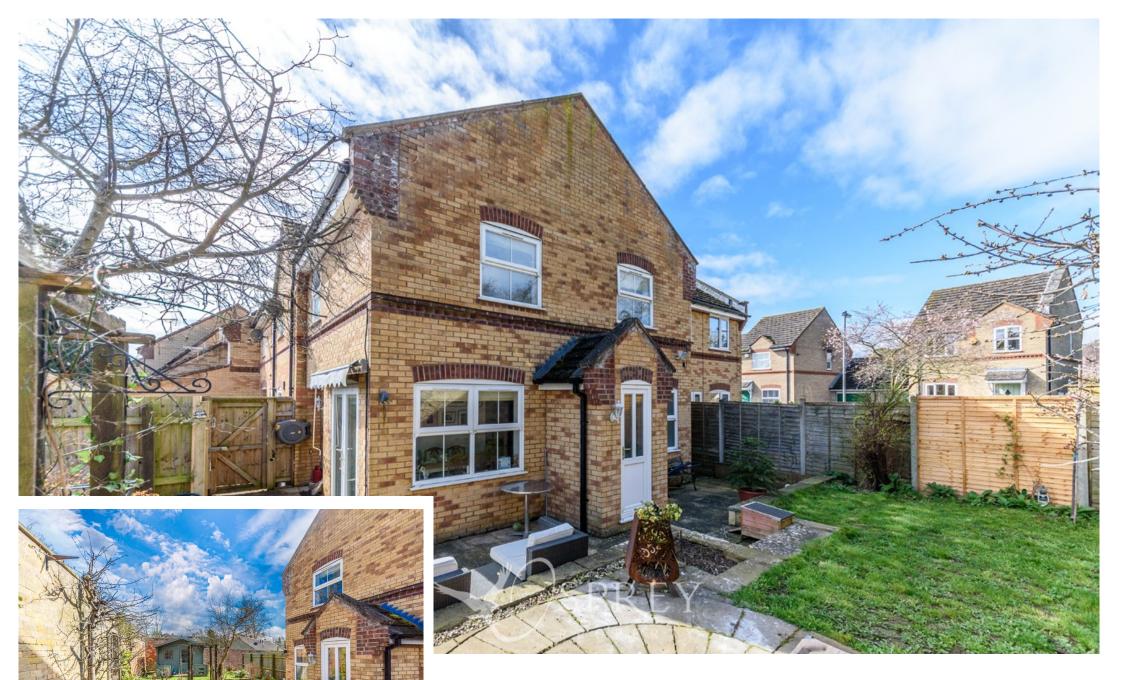

A delightful predominantly walled garden allows for private entertaining as well as a garden office. Two allocated parking spaces are also included.

The accommodation consists of: entrance, open plan living dining study, kitchen, utility, downstairs w.c., rear lobby, three double bedrooms, one with en-suite shower room, family bathroom and a single bedroom.

road parking spaces are additional benefits.

Call to book an internal viewing.

A delightful predominantly walled garden allows for private entertaining as well as a garden office. Two allocated parking spaces are also included.

road parking spaces are additional benefits.

Call to book an internal viewing.