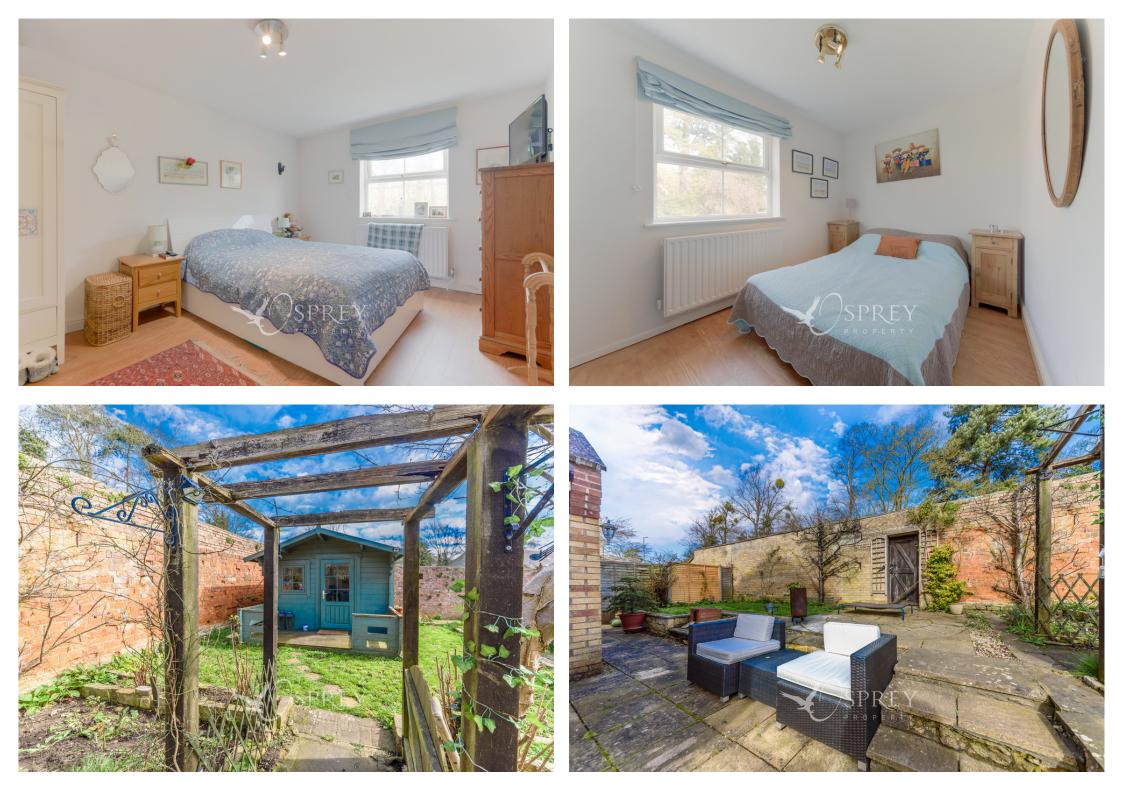

A delightful predominantly walled garden allows for private entertaining as well as a garden office. Two allocated parking spaces are also included.

The accommodation consists of: entrance, open plan living dining study, kitchen, utility, downstairs w.c., rear lobby, three double bedrooms, one with en-suite shower room, family bathroom and a single bedroom.

The accommodation consists of: entrance, open plan living dining study, kitchen, utility, downstairs w.c., rear lobby, three double bedrooms, one with en-suite shower room, family bathroom and a single bedroom.