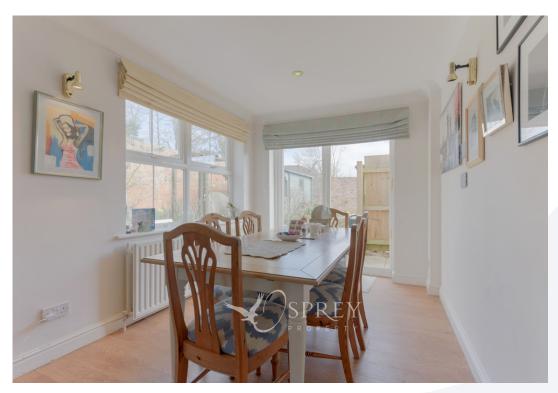

A delightful predominantly walled garden allows for private entertaining as well as a garden office. Two allocated parking spaces are also included.

The accommodation consists of: entrance, open plan living dining study, kitchen, utility, downstairs w.c., rear lobby, three double bedrooms, one with en-suite shower room, family bathroom and a single bedroom.

The accommodation consists of: entrance, open plan living dining study, kitchen, utility, downstairs w.c., rear lobby, three double bedrooms, one with en-suite shower room, family bathroom and a single bedroom.