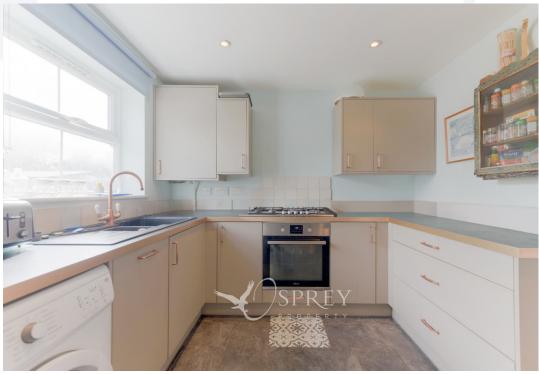

A delightful predominantly walled garden allows for private entertaining as well as a garden office. Two allocated parking spaces are also included.

The accommodation consists of: entrance, open plan living dining study, kitchen, utility, downstairs w.c., rear lobby, three double bedrooms, one with en-suite shower room, family bathroom and a single bedroom.

The accommodation consists of: entrance, open plan living dining study, kitchen, utility, downstairs w.c., rear lobby, three double bedrooms, one with en-suite shower room, family bathroom and a single bedroom.