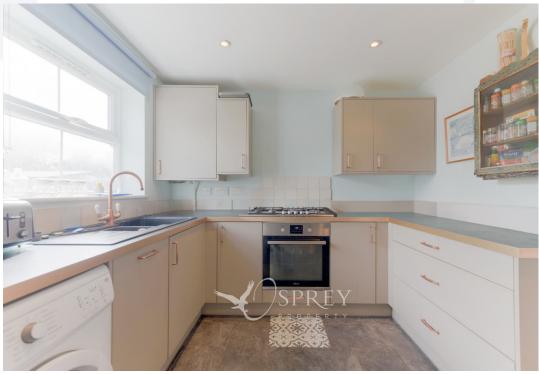

A delightful predominantly walled garden allows for private entertaining as well as a garden office. Two allocated parking spaces are also included.

The accommodation consists of: entrance, open plan living dining study, kitchen, utility, downstairs w.c., rear lobby, three double bedrooms, one with en-suite shower room, family bathroom and a single bedroom.