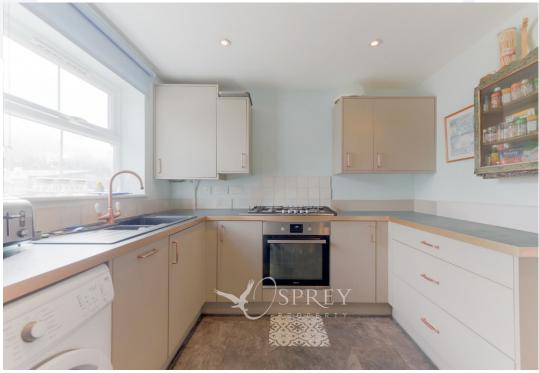

A delightful predominantly walled garden allows for private entertaining as well as a garden office. Two allocated parking spaces are also included.

The accommodation consists of: entrance, open plan living dining study, kitchen, utility, downstairs w.c., rear lobby, three double bedrooms, one with en-suite shower room, family bathroom and a single bedroom.

The accommodation consists of: entrance, open plan living dining study, kitchen, utility, downstairs w.c., rear lobby, three double bedrooms, one with en-suite shower room, family bathroom and a single bedroom.