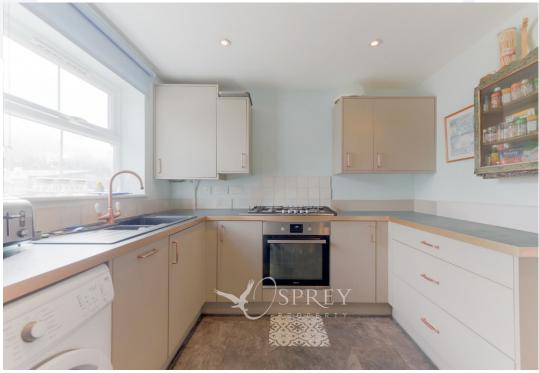

A delightful predominantly walled garden allows for private entertaining as well as a garden office. Two allocated parking spaces are also included.

The accommodation consists of: entrance, open plan living dining study, kitchen, utility, downstairs w.c., rear lobby, three double bedrooms, one with en-suite shower room, family bathroom and a single bedroom.