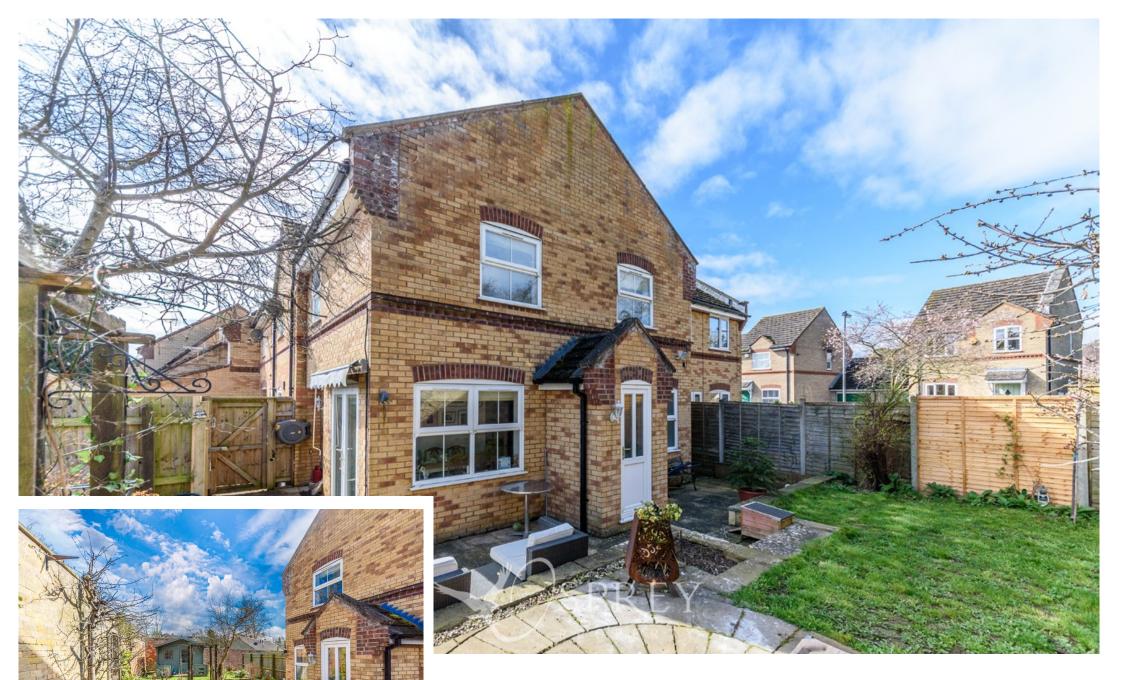

A delightful predominantly walled garden allows for private entertaining as well as a garden office. Two allocated parking spaces are also included.

The accommodation consists of: entrance, open plan living dining study, kitchen, utility, downstairs w.c., rear lobby, three double bedrooms, one with en-suite shower room, family bathroom and a single bedroom.

#### Osprey Oundle 6 Crown Court Market Place

Oundle, PE8 4BQ 01832 272225 oundle@osprey-property.co.uk

Osprey Melton 8 Burton Road Melton Leicestershire, LE13 1AE 01664 778170 melton@osprey-property.co.uk Ideally placed just a short walk to Oundle Marketplace, this four-bedroom home offers surprisingly spacious

road parking spaces are additional benefits.

Call to book an internal viewing.

A delightful predominantly walled garden allows for private entertaining as well as a garden office. Two allocated parking spaces are also included.