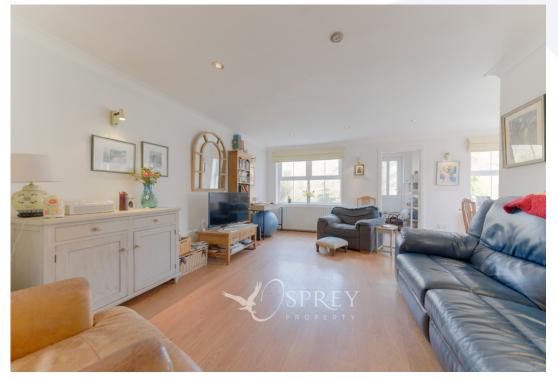

A delightful predominantly walled garden allows for private entertaining as well as a garden office. Two allocated parking spaces are also included.

The accommodation consists of: entrance, open plan living dining study, kitchen, utility, downstairs w.c., rear lobby, three double bedrooms, one with en-suite shower room, family bathroom and a single bedroom.