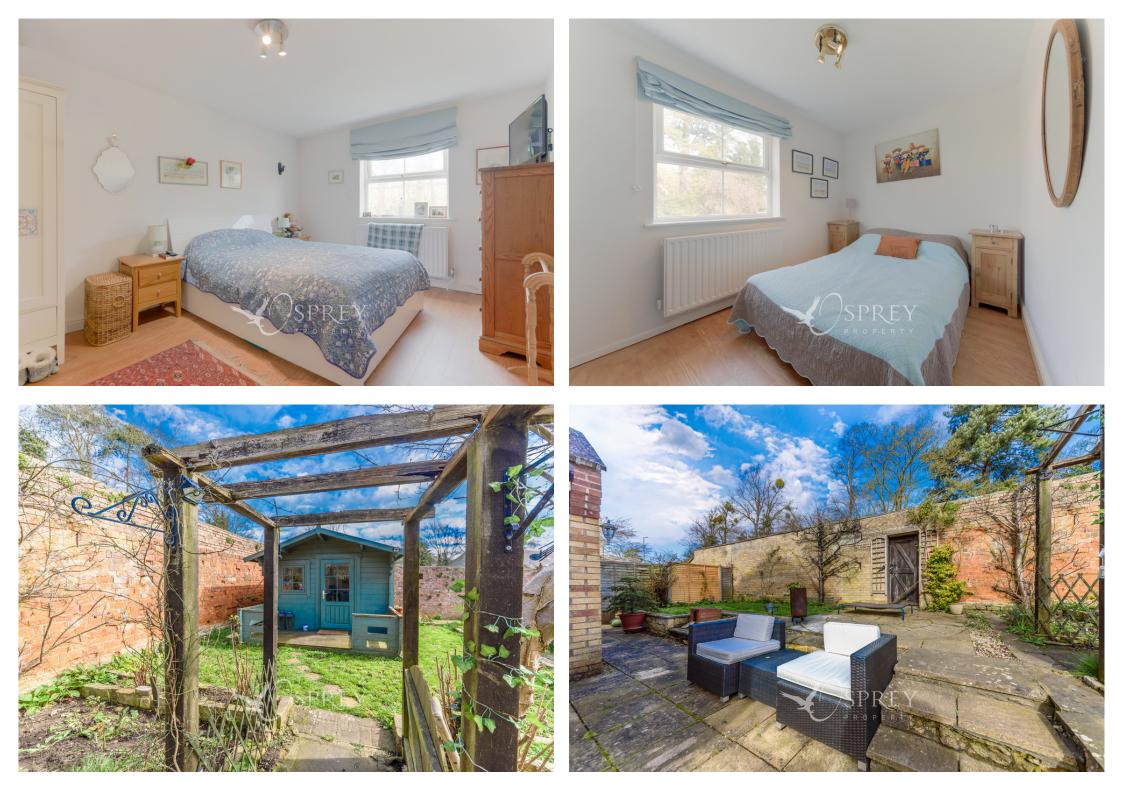

A delightful predominantly walled garden allows for private entertaining as well as a garden office. Two allocated parking spaces are also included.

The accommodation consists of: entrance, open plan living dining study, kitchen, utility, downstairs w.c., rear lobby, three double bedrooms, one with en-suite shower room, family bathroom and a single bedroom.

road parking spaces are additional benefits.

Call to book an internal viewing.

A delightful predominantly walled garden allows for private entertaining as well as a garden office. Two allocated parking spaces are also included.