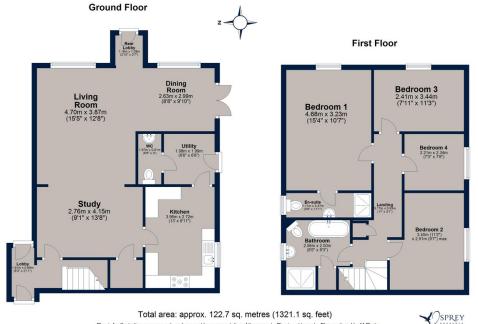

A delightful predominantly walled garden allows for private entertaining as well as a garden office. Two allocated parking spaces are also included.

The accommodation consists of: entrance, open plan living dining study, kitchen, utility, downstairs w.c., rear lobby, three double bedrooms, one with en-suite shower room, family bathroom and a single bedroom.

This naturally light home is extremely versatile and would suit multi-generation living.

Call now to book an appointment to view.

Plan is for illustration purposes only and may not be representative of the property. Plan is not to scale. Plan produced by M-Photo Plan produced using PlanUp.

The accommodation consists of: entrance, open plan living dining study, kitchen, utility, downstairs w.c., rear lobby, three double bedrooms, one with en-suite shower room, family bathroom and a single bedroom.