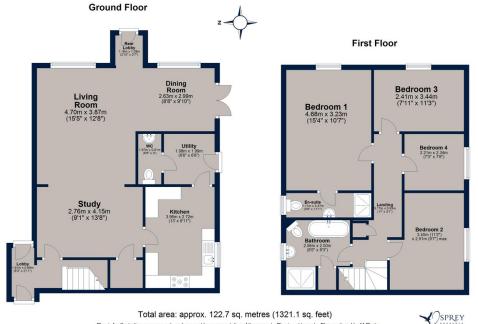

A delightful predominantly walled garden allows for private entertaining as well as a garden office. Two allocated parking spaces are also included.

The accommodation consists of: entrance, open plan living dining study, kitchen, utility, downstairs w.c., rear lobby, three double bedrooms, one with en-suite shower room, family bathroom and a single bedroom.

This naturally light home is extremely versatile and would suit multi-generation living.

Call now to book an appointment to view.

Plan is for illustration purposes only and may not be representative of the property. Plan is not to scale. Plan produced by M-Photo Plan produced using PlanUp.