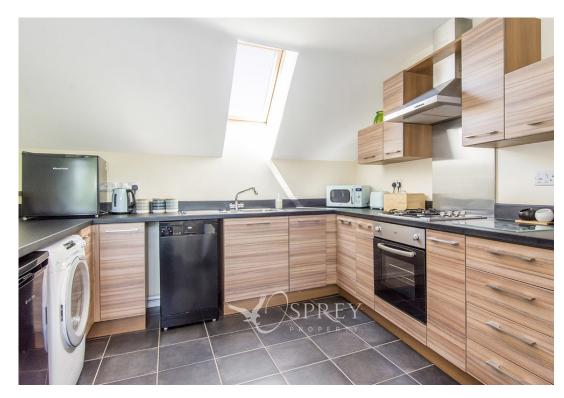

Grove Court, Oundle £235,000

A beautifully presented and well maintained second floor apartment set in the eaves. The spacious accommodation includes an open plan living/dining/kitchen/study space, a large double bedroom and sleek bathroom. Perfectly situated for a short stroll to Oundle marketplace, this property also benefits from allocated parking and an intercom entry system. Further qualities to this stunning apartment include a fantastic amount of built-in storage throughout and natural light.