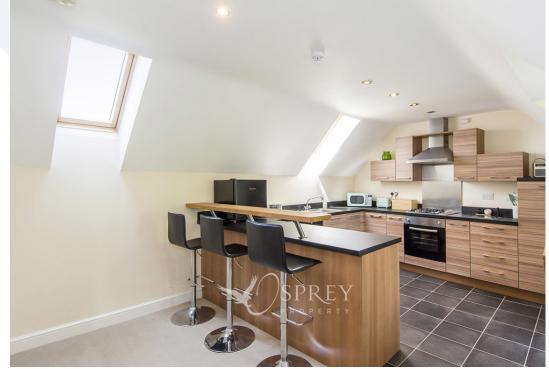

Grove Court, Oundle £235,000

A beautifully presented and well maintained second floor apartment set in the eaves. The spacious accommodation includes an open plan living/dining/kitchen/study space, a large double bedroom and sleek bathroom. Perfectly situated for a short stroll to Oundle marketplace, this property also benefits from allocated parking and an intercom entry system. Further qualities to this stunning apartment include a fantastic amount of built-in storage throughout and natural light.