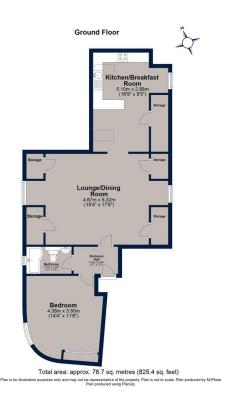

Grove Court, Oundle £235,000

A beautifully presented and well maintained second floor apartment set in the eaves. The spacious accommodation includes an open plan living/dining/kitchen/study space, a large double bedroom and sleek bathroom. Perfectly situated for a short stroll to Oundle marketplace, this property also benefits from allocated parking and an intercom entry system. Further qualities to this stunning apartment include a fantastic amount of built-in storage throughout and natural light.

An internal viewing of this 'ready to move into property' will not disappoint.

Oundle is a bustling market town with a range of independent shops, restaurants and businesses as well as schools, leisure facilities, and the Stahl Theatre. It nestles on the River Nene in the pretty rural county of Northamptonshire, yet Peterborough, Kettering, Corby and Stamford are within a 15-mile radius, providing good links to the rail and road networks. On the edge of town, Barnwell Country Park offers lakeside walks, a café and a children's play area.