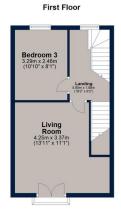

On the ground floor, the spacious entrance hall accommodates a guest cloakroom and an open plan kitchen dining living room with French doors opening onto the rear garden. The first floor has a stylish living room with French doors and Juliet balcony. A versatile double bedroom is also on this level. Stairs rise to the second floor with two double bedrooms, one with en-suite shower room, and the family bathroom.

# Lytham Park, Oundle

Total area: approx. 113.7 sq. metres (1223.8 sq. feet)

Plan is for illustration purposes only and may not be representable of the property. Plan is not to scale. Plan produced using Plands.