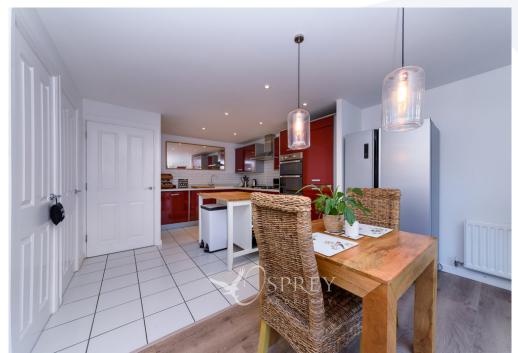

On the ground floor, the spacious entrance hall accommodates a guest cloakroom and an open plan kitchen dining living room with French doors opening onto the rear garden. The first floor has a stylish living room with French doors and Juliet balcony. A versatile double bedroom is also on this level. Stairs rise to the second floor with two double bedrooms, one with en-suite shower room, and the family bathroom.