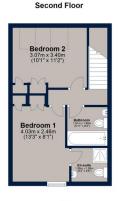

On the ground floor, the spacious entrance hall accommodates a guest cloakroom and an open plan kitchen dining living room with French doors opening onto the rear garden. The first floor has a stylish living room with French doors and Juliet balcony. A versatile double bedroom is also on this level. Stairs rise to the second floor with two double bedrooms, one with en-suite shower room, and the family bathroom.

# Lytham Park, Oundle

Total area: approx. 113.7 sq. metres (1223.8 sq. feet)

Plan is for illustration purposes only and may not be representable of the property. Plan is not to scale. Plan produced using Plands.