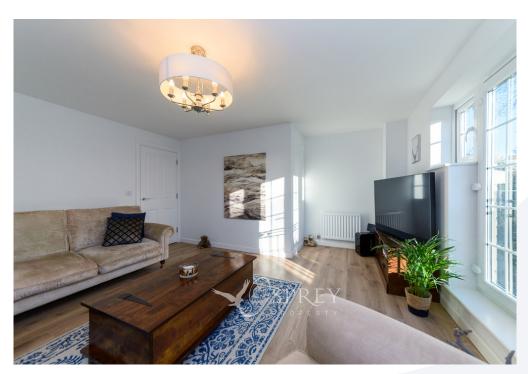

On the ground floor, the spacious entrance hall accommodates a guest cloakroom and an open plan kitchen dining living room with French doors opening onto the rear garden. The first floor has a stylish living room with French doors and Juliet balcony. A versatile double bedroom is also on this level. Stairs rise to the second floor with two double bedrooms, one with en-suite shower room, and the family bathroom.