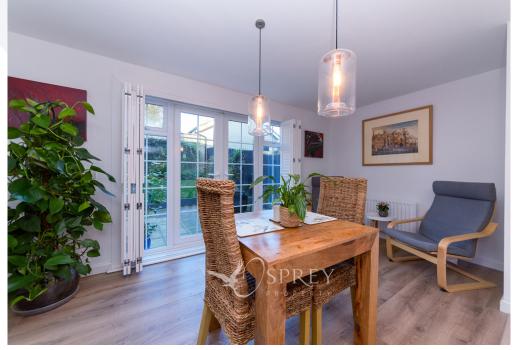

On the ground floor, the spacious entrance hall accommodates a guest cloakroom and an open plan kitchen dining living room with French doors opening onto the rear garden. The first floor has a stylish living room with French doors and Juliet balcony. A versatile double bedroom is also on this level. Stairs rise to the second floor with two double bedrooms, one with en-suite shower room, and the family bathroom.