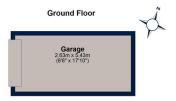

On the ground floor, the spacious entrance hall accommodates a guest cloakroom and an open plan kitchen dining living room with French doors opening onto the rear garden. The first floor has a stylish living room with French doors and Juliet balcony. A versatile double bedroom is also on this level. Stairs rise to the second floor with two double bedrooms, one with en-suite shower room, and the family bathroom.

# Lytham Park, Oundle

Total area: approx. 113.7 sq. metres (1223.8 sq. feet)

Plan is for illustration purposes only and may not be representable of the property. Plan is not to scale. Plan produced using Plands.