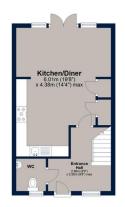

On the ground floor, the spacious entrance hall accommodates a guest cloakroom and an open plan kitchen dining living room with French doors opening onto the rear garden. The first floor has a stylish living room with French doors and Juliet balcony. A versatile double bedroom is also on this level. Stairs rise to the second floor with two double bedrooms, one with en-suite shower room, and the family bathroom.

# Lytham Park, Oundle

Total area: approx. 113.7 sq. metres (1223.8 sq. feet)

Plan is for illustration purposes only and may not be representable of the property. Plan is not to scale. Plan produced using Plands.