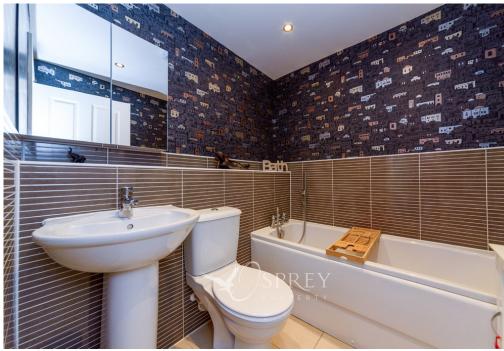

On the ground floor, the spacious entrance hall accommodates a guest cloakroom and an open plan kitchen dining living room with French doors opening onto the rear garden. The first floor has a stylish living room with French doors and Juliet balcony. A versatile double bedroom is also on this level. Stairs rise to the second floor with two double bedrooms, one with en-suite shower room, and the family bathroom.