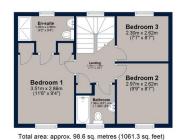

Creed Road, Oundle

A beautifully light, three bedroom detached house presented in good condition, with the added benefit of a garage and a private rear garden. The property has tall ceilings throughout giving a spacious feel to all rooms, the entrance hall and first floor landing. Offering a spacious living room from front to back, a good size kitchen/dining room with French doors to the rear garden and a guest w.c. on the ground floor. On the first floor, the principal bedroom has built-in wardrobes and an en-suite shower room, and there are two further good sized bedrooms and the family bathroom.

## **Garage** 2.79m x 5.42m (9'2" x 17'9")

First Floor