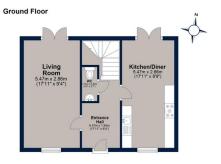

Creed Road, Oundle

A beautifully light, three bedroom detached house presented in good condition, with the added benefit of a garage and a private rear garden. The property has tall ceilings throughout giving a spacious feel to all rooms, the entrance hall and first floor landing. Offering a spacious living room from front to back, a good size kitchen/dining room with French doors to the rear garden and a guest w.c. on the ground floor. On the first floor, the principal bedroom has built-in wardrobes and an en-suite shower room, and there are two further good sized bedrooms and the family bathroom.

## **Garage** 2.79m x 5.42m (9'2" x 17'9")

First Floor