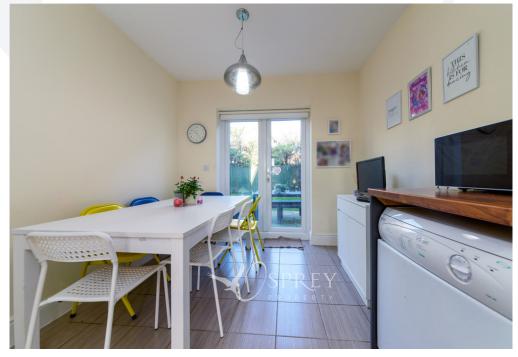

Creed Road, Oundle

A beautifully light, three bedroom detached house presented in good condition, with the added benefit of a garage and a private rear garden. The property has tall ceilings throughout giving a spacious feel to all rooms, the entrance hall and first floor landing. Offering a spacious living room from front to back, a good size kitchen/dining room with French doors to the rear garden and a guest w.c. on the ground floor. On the first floor, the principal bedroom has built-in wardrobes and an en-suite shower room, and there are two further good sized bedrooms and the family bathroom.