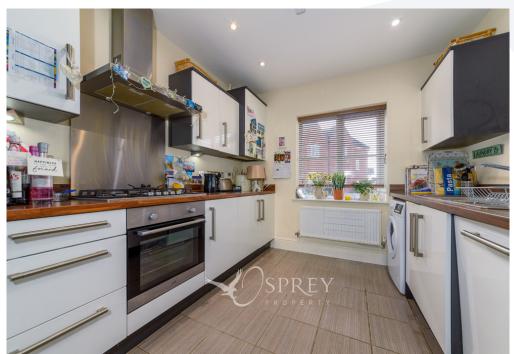

Creed Road, Oundle

A beautifully light, three bedroom detached house presented in good condition, with the added benefit of a garage and a private rear garden. The property has tall ceilings throughout giving a spacious feel to all rooms, the entrance hall and first floor landing. Offering a spacious living room from front to back, a good size kitchen/dining room with French doors to the rear garden and a guest w.c. on the ground floor. On the first floor, the principal bedroom has built-in wardrobes and an en-suite shower room, and there are two further good sized bedrooms and the family bathroom.