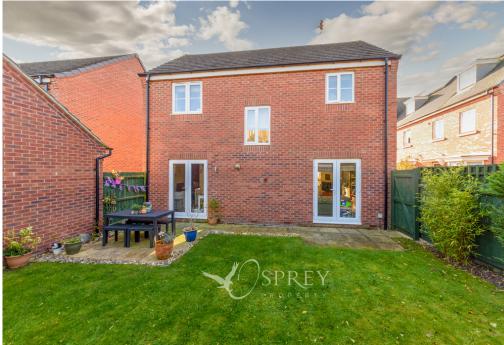

Externally the rear garden has plenty of room for entertaining and relaxing, with the added benefit of a side gate leading to a single garage.

An internal viewing of this neutrally styled and well maintained family home will not disappoint.