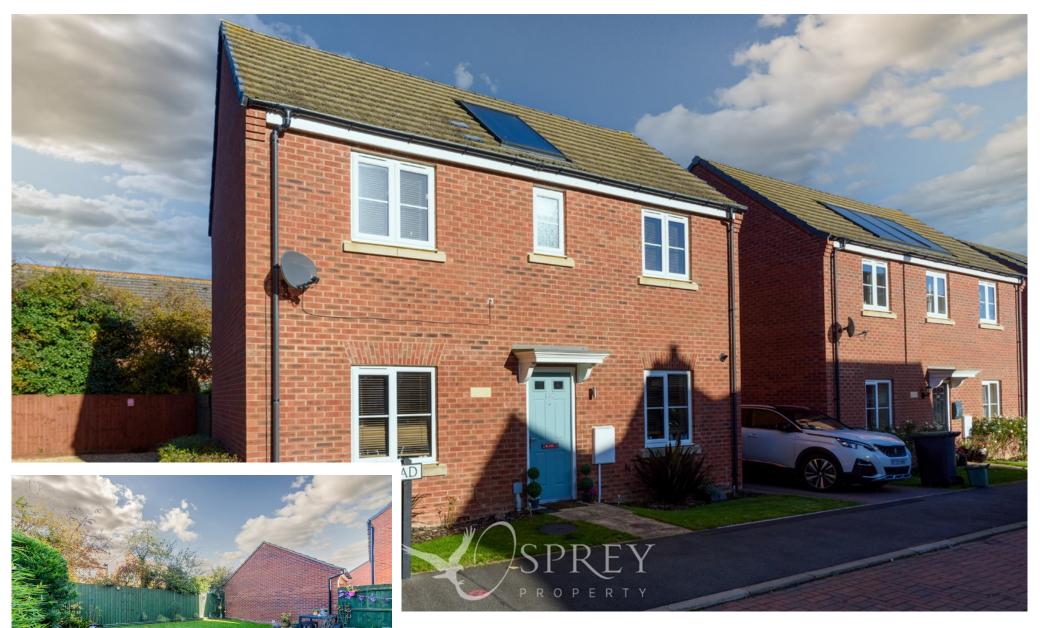

Creed Road, Oundle

A beautifully light, three bedroom detached house presented in good condition, with the added benefit of a garage and a private rear garden. The property has tall ceilings throughout giving a spacious feel to all rooms, the entrance hall and first floor landing. Offering a spacious living room from front to back, a good size kitchen/dining room with French doors to the rear garden and a guest w.c. on the ground floor. On the first floor, the principal bedroom has built-in wardrobes and an en-suite shower room, and there are two further good sized bedrooms and the family bathroom.

Externally the rear garden has plenty of room for entertaining and relaxing, with the added benefit of a side gate leading to a single garage.

An internal viewing of this neutrally styled and well maintained family home will not disappoint.

Situated off Glapthorn Road, approximately 1 mile from Oundle marketplace, Creed Road is within close proximity to the Primary School and the doctors surgery.

Tenure: Freehold All Mains Services Are Connected Gas Central Heating Solar Panel Owned Council Tax: Band D

# Creed Road, Oundle