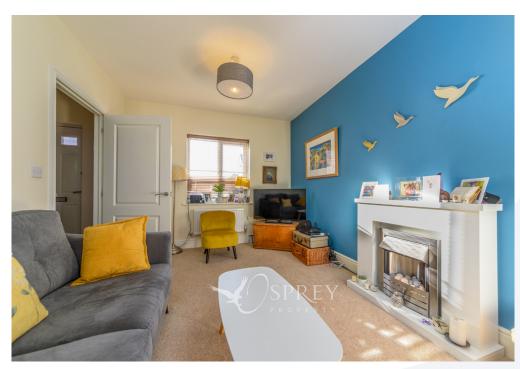

Creed Road, Oundle

A beautifully light, three bedroom detached house presented in good condition, with the added benefit of a garage and a private rear garden. The property has tall ceilings throughout giving a spacious feel to all rooms, the entrance hall and first floor landing. Offering a spacious living room from front to back, a good size kitchen/dining room with French doors to the rear garden and a guest w.c. on the ground floor. On the first floor, the principal bedroom has built-in wardrobes and an en-suite shower room, and there are two further good sized bedrooms and the family bathroom.