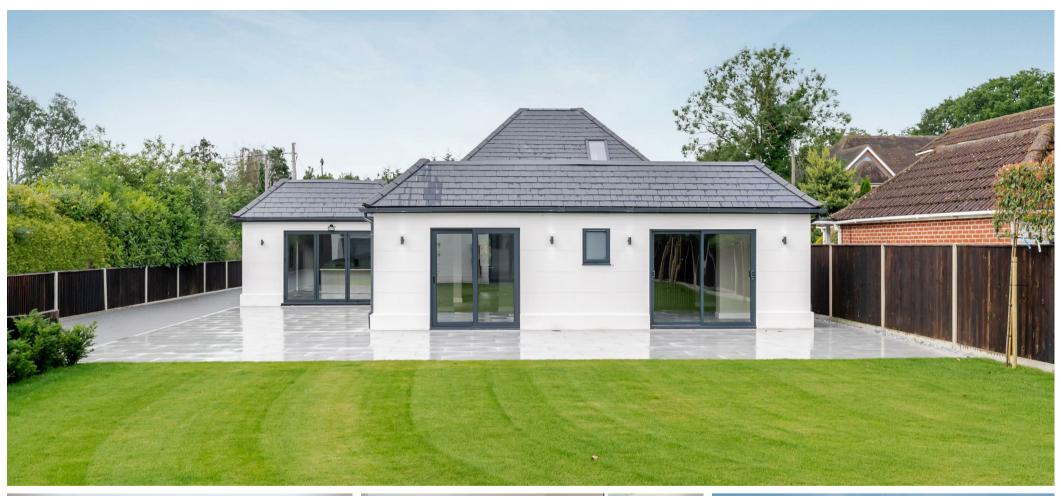

Church Road, Winkfield

**OSBORNE HEATH** 

An extended and refurbished five double bedroom, three bathroom detached home with a gated driveway, double garage, selfcontained annexe and no onward chain.

This newly rebuilt home has a brand new kitchen with feature island, living room, dinning room, large utility room and a guest WC. The principal bedroom has a living/dressing area and an en suite shower room, plus there are two further double bedrooms and a family bathroom.