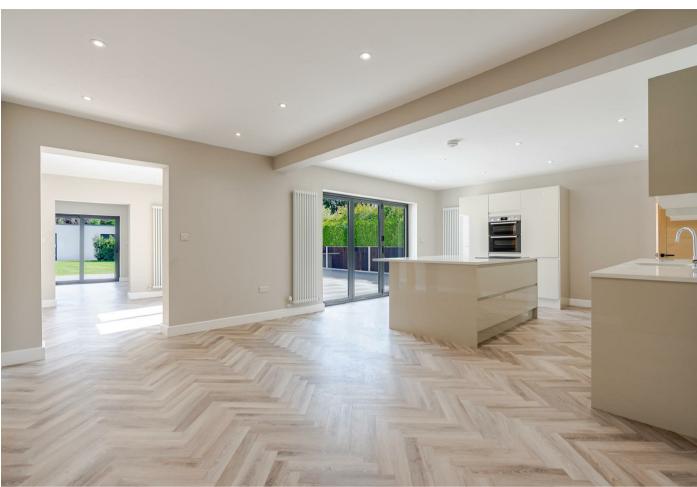

Church Road, Winkfield

**OSBORNE HEATH** 

An extended and refurbished five double bedroom, three bathroom detached home with a gated driveway, double garage, selfcontained annexe and no onward chain.

This newly rebuilt home has a brand new kitchen with feature island, living room, dinning room, large utility room and a guest WC. The principal bedroom has a living/dressing area and an en suite shower room, plus there are two further double bedrooms and a family bathroom.