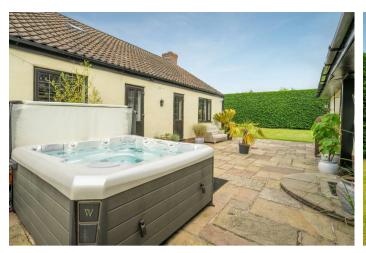

Outside, the property is centrally located on a secluded plot of approximately 1.25 acres with areas of lawn and paved patio areas which includes a hot tub on the patio between the main house and annexe. The property is accessed via electric gates and has a sizeable driveway providing parking for numerous cars. There is a double garage with electric doors and an adjoining workshop with a gardener's WC.