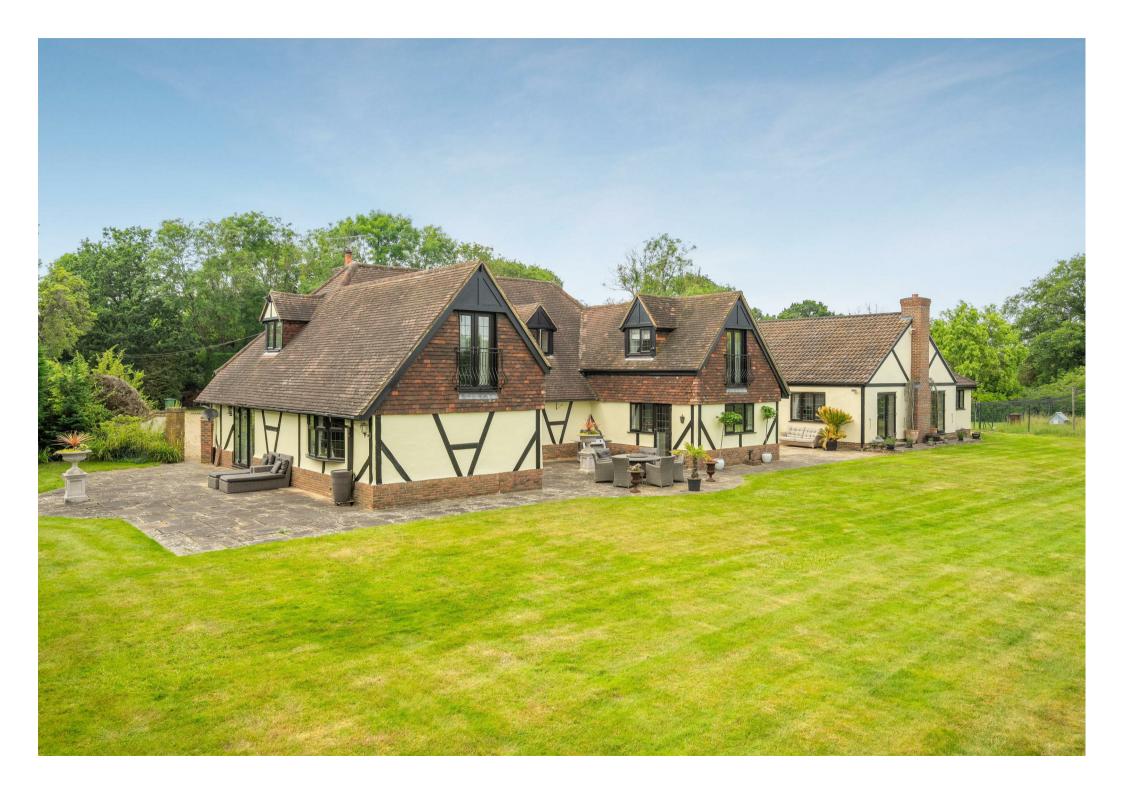

St. Marys Lane, Winkfield

**OSBORNE HEATH** 

An attractive four bedroom detached house on a 1.25 acre plot, with a separate two bedroom annexe, double garage with workshop and gated driveway parking.

On the ground floor there is a living room with an inglenook fireplace, dining room, further reception room, study, kitchen with utility room, and a downstairs WC.

The first floor has a galleried landing, principal bedroom with dressing room and en suite shower room, three further bedrooms and two bathrooms.

The separate detached annexe has a vaulted living room, kitchen, double bedroom and a shower room. On the first floor is a large double bedroom.