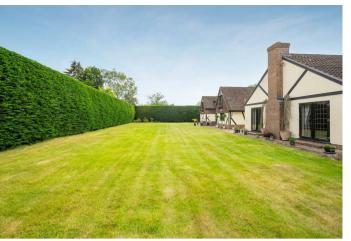

Outside, the property is centrally located on a secluded plot of approximately 1.25 acres with areas of lawn and paved patio areas which includes a hot tub on the patio between the main house and annexe. The property is accessed via electric gates and has a sizeable driveway providing parking for numerous cars. There is a double garage with electric doors and an adjoining workshop with a gardener's WC.