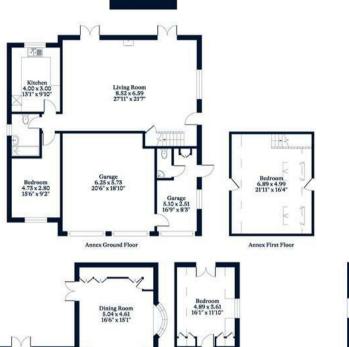

## APPROXIMATE FLOOR AREA

House - 300.70 sq m - 3237 sq ft Annex - 114.30 sq m - 1230 sq ft Garage - 46.90 sq m - 505 sq ft Total - 461.90 sq m - 4972 sq ft (Gross Internal Area)

> Kitchen 5.00 x 4.33 16'5" x 14'2"

## NOT TO SCALE

This plan is for illustration purposes only

Bedroom 5.12 x 3.58 16'10" x 11'9"

Dressing Room 4.39 x 3.59 14'5" x 11'9"

Bedroom 3.71 x 2.69 12'2" x 8'10"

First Floor

Bedroom 3.99 x 3.67 13'1" x 12'0"

This plan is for layout guidance only. Not drawn to scale unless stated. Windows and door openings are approximate. Whilst every care is taken in the preparation of this plan, please check all dimensions, shapes and compass bearings before making any decisions reliant upon them.