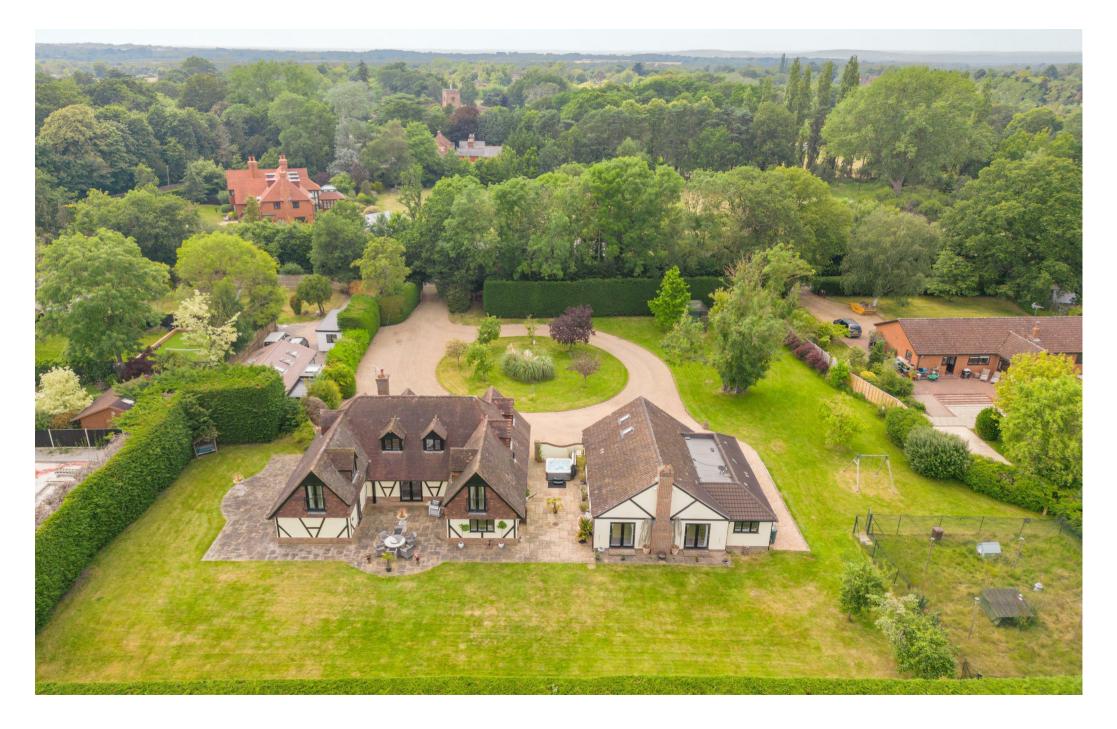

Outside, the property is centrally located on a secluded plot of approximately 1.25 acres with areas of lawn and paved patio areas which includes a hot tub on the patio between the main house and annexe. The property is accessed via electric gates and has a sizeable driveway providing parking for numerous cars. There is a double garage with electric doors and an adjoining workshop with a gardener's WC.

St Marys Lane is situated in the parish of Winkfield, located between Windsor and Ascot. Nearby places of interest include Legoland, Ascot Racecourse, Coworth Park, Royal Berkshire Polo Club, Wentworth Golf Club, Windsor Castle and Windsor Great Park. Winkfield is also convenient for the M3, M4, M25 and Heathrow Airport and the area also has access to a selection of well-regarded state, private and international schools.