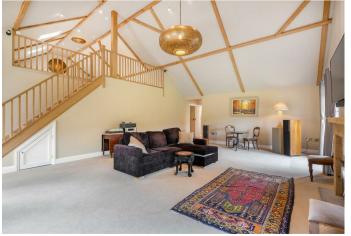

St. Marys Lane, Winkfield

**OSBORNE HEATH** 

An attractive four bedroom detached house on a 1.25 acre plot, with a separate two bedroom annexe, double garage with workshop and gated driveway parking.

On the ground floor there is a living room with an inglenook fireplace, dining room, further reception room, study, kitchen with utility room, and a downstairs WC.

The first floor has a galleried landing, principal bedroom with dressing room and en suite shower room, three further bedrooms and two bathrooms.

The separate detached annexe has a vaulted living room, kitchen, double bedroom and a shower room. On the first floor is a large double bedroom.