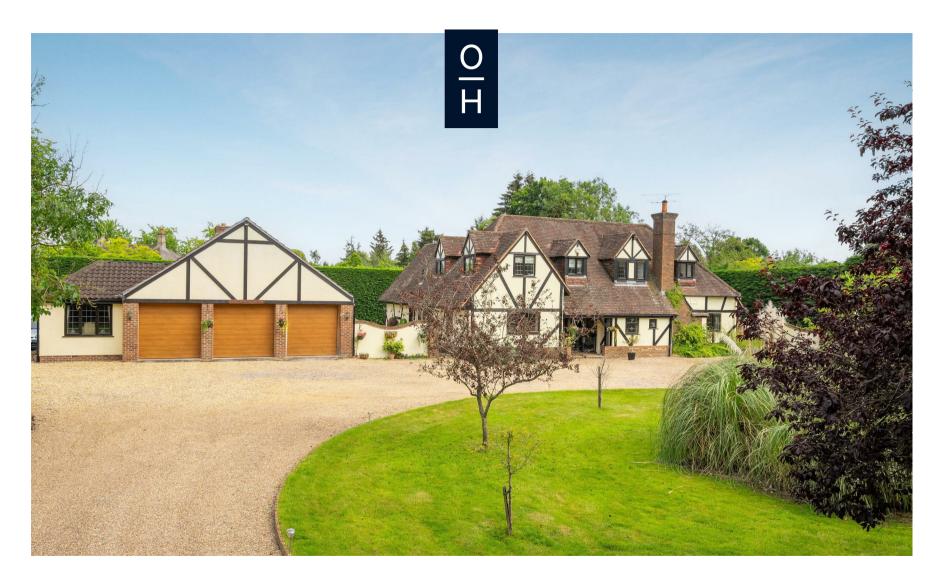

St. Marys Lane, Winkfield

**OSBORNE HEATH** 

An attractive four bedroom detached house on a 1.25 acre plot, with a separate two bedroom annexe, double garage with workshop and gated driveway parking.

On the ground floor there is a living room with an inglenook fireplace, dining room, further reception room, study, kitchen with utility room, and a downstairs WC.

Outside, the property is centrally located on a secluded plot of approximately 1.25 acres with areas of lawn and paved patio areas which includes a hot tub on the patio between the main house and annexe. The property is accessed via electric gates and has a sizeable driveway providing parking for numerous cars. There is a double garage with electric doors and an adjoining workshop with a gardener's WC.

St Marys Lane is situated in the parish of Winkfield, located between Windsor and Ascot. Nearby places of interest include Legoland, Ascot Racecourse, Coworth Park, Royal Berkshire Polo Club, Wentworth Golf Club, Windsor Castle and Windsor Great Park. Winkfield is also convenient for the M3, M4, M25 and Heathrow Airport and the area also has access to a selection of well-regarded state, private and international schools.