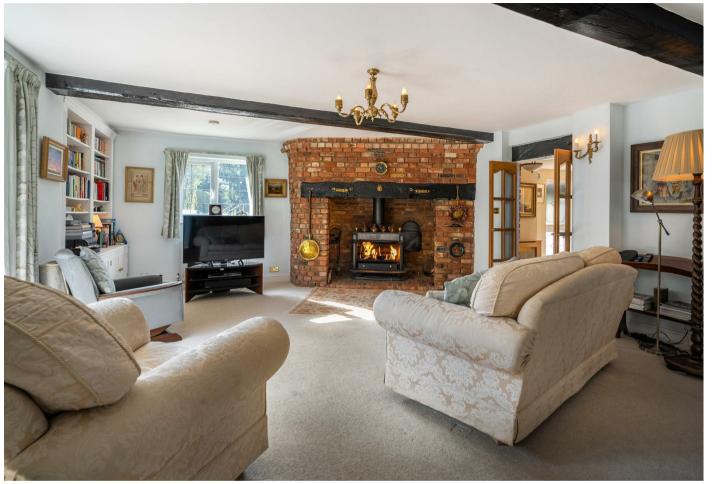

St. Marys Lane, Winkfield

**OSBORNE HEATH** 

An attractive four bedroom detached house on a 1.25 acre plot, with a separate two bedroom annexe, double garage with workshop and gated driveway parking.

On the ground floor there is a living room with an inglenook fireplace, dining room, further reception room, study, kitchen with utility room, and a downstairs WC.