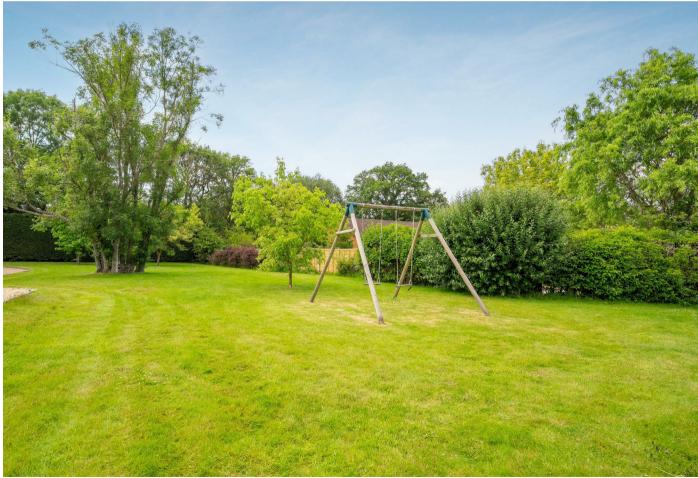

Outside, the property is centrally located on a secluded plot of approximately 1.25 acres with areas of lawn and paved patio areas which includes a hot tub on the patio between the main house and annexe. The property is accessed via electric gates and has a sizeable driveway providing parking for numerous cars. There is a double garage with electric doors and an adjoining workshop with a gardener's WC.