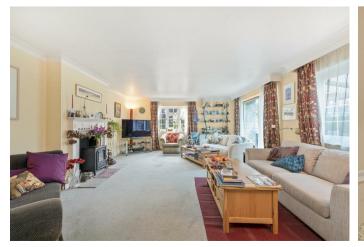

## An extended three bedroom period cottage situated in a semi-rural location overlooking fields to the rear.

On the ground floor there is a spacious hallway, WC, study, good size kitchen, separate dining room, large sitting room and a glass garden room with sliding glass panels.