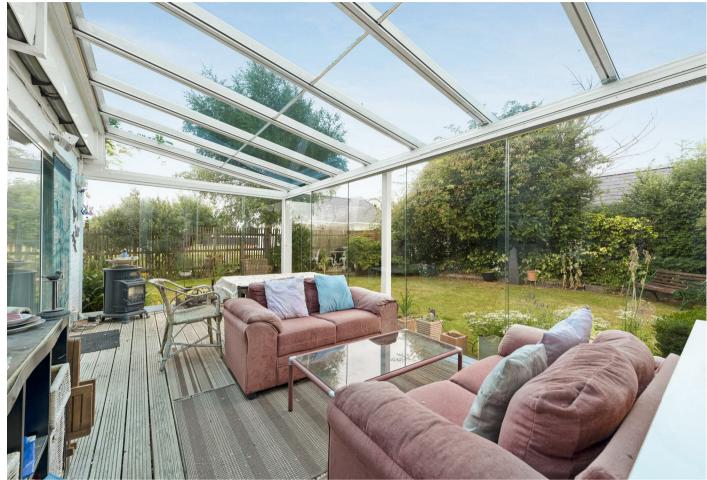

## An extended three bedroom period cottage situated in a semi-rural location overlooking fields to the rear.

On the ground floor there is a spacious hallway, WC, study, good size kitchen, separate dining room, large sitting room and a glass garden room with sliding glass panels.