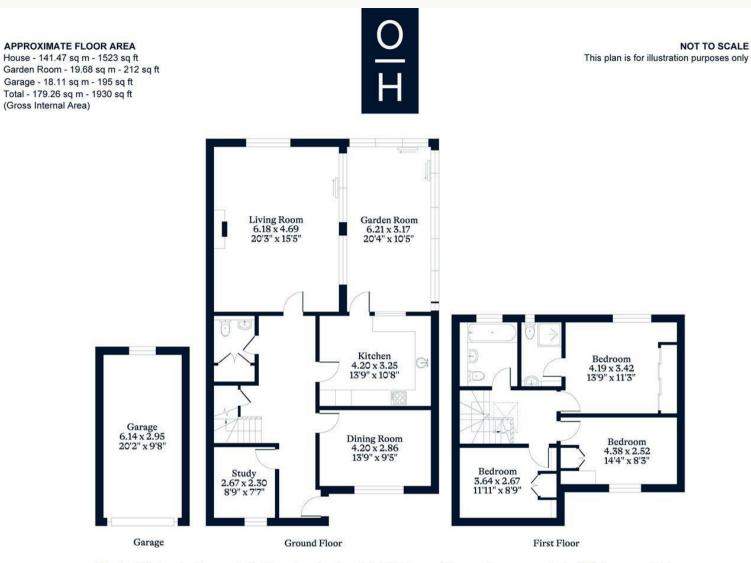

## An extended three bedroom period cottage situated in a semi-rural location overlooking fields to the rear.

On the ground floor there is a spacious hallway, WC, study, good size kitchen, separate dining room, large sitting room and a glass garden room with sliding glass panels.

The first floor has a landing, a principal bedroom with en suite shower room, two further double bedrooms and a family bathroom.

Outside, the front garden has an area of lawn with shrub and flower borders and a shingle driveway providing off road parking that leads to a single garage. The rear garden has a pleasant aspect to the rear and is mostly laid to lawn with various flower and shrub borders. There is also access to the garage and a gate to the front driveway.

EPC rating D. Council tax band E.

This plan is for layout guidance only. Not drawn to scale unless stated. Windows and door openings are approximate. Whilst every care is taken in the preparation of this plan, please check all dimensions, shapes and compass bearings before making any decisions reliant upon them.