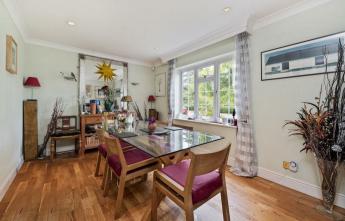

## An extended three bedroom period cottage situated in a semi-rural location overlooking fields to the rear.

On the ground floor there is a spacious hallway, WC, study, good size kitchen, separate dining room, large sitting room and a glass garden room with sliding glass panels.