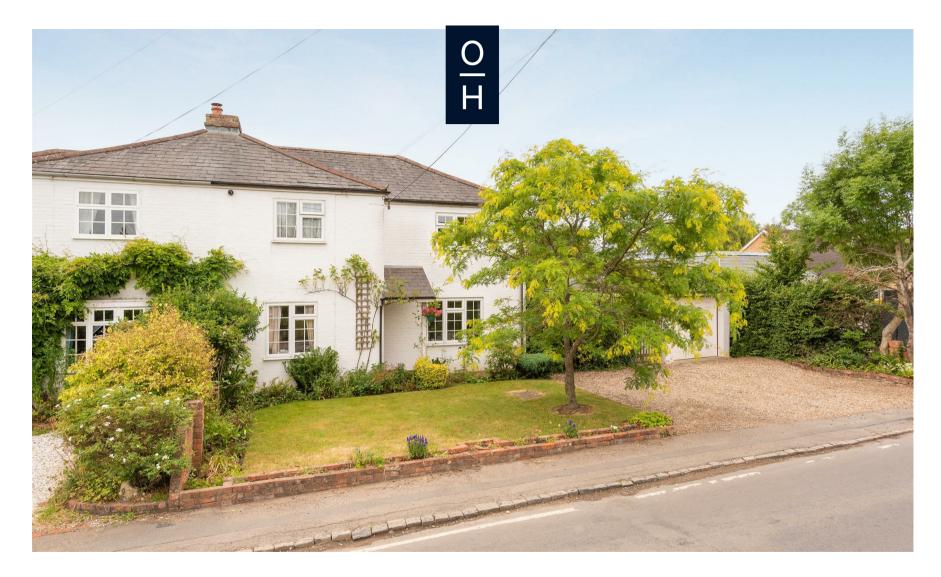

## Winkfield Lane, Maidens Green

**OSBORNE HEATH** 

## An extended three bedroom period cottage situated in a semi-rural location overlooking fields to the rear.

On the ground floor there is a spacious hallway, WC, study, good size kitchen, separate dining room, large sitting room and a glass garden room with sliding glass panels.

The first floor has a landing, a principal bedroom with en suite shower room, two further double bedrooms and a family bathroom.

Outside, the front garden has an area of lawn with shrub and flower borders and a shingle driveway providing off road parking that leads to a single garage. The rear garden has a pleasant aspect to the rear and is mostly laid to lawn with various flower and shrub borders. There is also access to the garage and a gate to the front driveway.

Maidens Green is a small village in Winkfield, located between Windsor and Ascot. Nearby places of interest include Legoland, Ascot Racecourse, Lapland, Coworth Park, Royal Berkshire Polo Club, Wentworth Golf Club, Windsor Castle and Windsor Great Park. Winkfield is also convenient for the M3, M4, M25 and Heathrow Airport and the area also has access to a selection of well-regarded state, private and international schools.