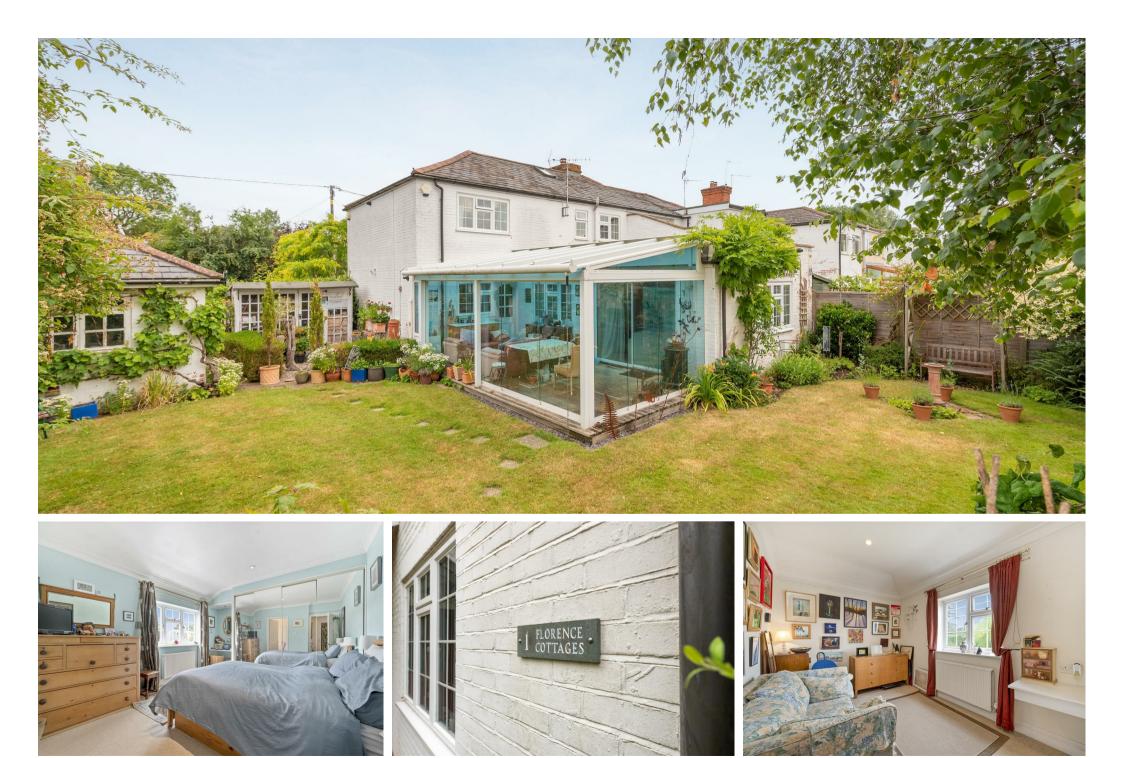

## An extended three bedroom period cottage situated in a semi-rural location overlooking fields to the rear.

On the ground floor there is a spacious hallway, WC, study, good size kitchen, separate dining room, large sitting room and a glass garden room with sliding glass panels.

The first floor has a landing, a principal bedroom with en suite shower room, two further double bedrooms and a family bathroom.

Outside, the front garden has an area of lawn with shrub and flower borders and a shingle driveway providing off road parking that leads to a single garage. The rear garden has a pleasant aspect to the rear and is mostly laid to lawn with various flower and shrub borders. There is also access to the garage and a gate to the front driveway.