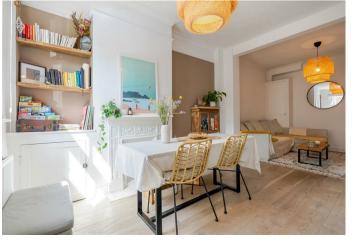

On the ground floor there is a living and dining room with a fireplace leading through to a kitchen with space for a table and chairs plus doors out to the rear garden.

The first floor has two bedrooms, one of which has a direct view of Windsor Castle, and a modern bathroom.