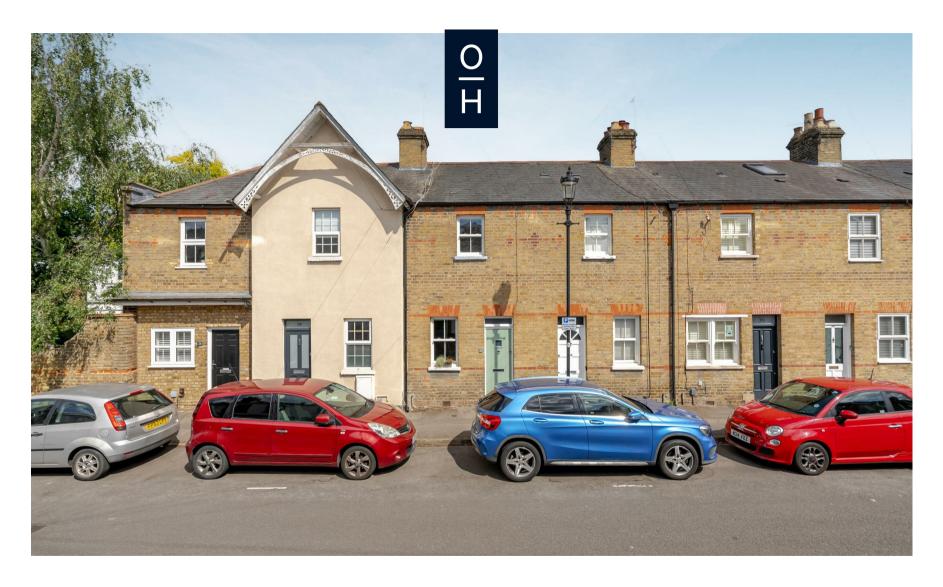

Vansittart Road, Windsor

**OSBORNE HEATH** 

## A refurbished two bedroom Victorian cottage with no onward chain and views of Windsor Castle.

Known as Gardner Cottages, these properties back onto a large communal green, which the residents have access to. This cottage not only overlooks the green, but also has a fantastic view of Windsor Castle.

Outside, the garden is decked and has a gate leading out to a communal green.

Vansittart Road is close to Windsor town centre and has resident permit parking. Windsor has a wide range of shops and restaurants as well as the Castle, Great Park, Racecourse and Legoland. Nearby train stations include Windsor & Eton Central and Windsor & Eton Riverside where trains run to London Paddington (via Slough) and London Waterloo. Nearby schools include Eton, The Kings House, Oakfield, The Queen Anne, St Edwards, Trevelyan, Trinity St Stephen, Upton House, Windsor Boys and Windsor Girls. Windsor is also convenient for the M4, M25 and Heathrow Airport.