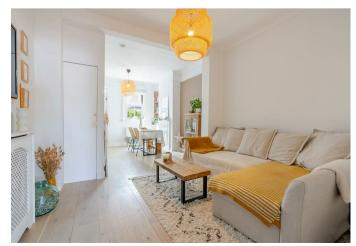

On the ground floor there is a living and dining room with a fireplace leading through to a kitchen with space for a table and chairs plus doors out to the rear garden.

The first floor has two bedrooms, one of which has a direct view of Windsor Castle, and a modern bathroom.