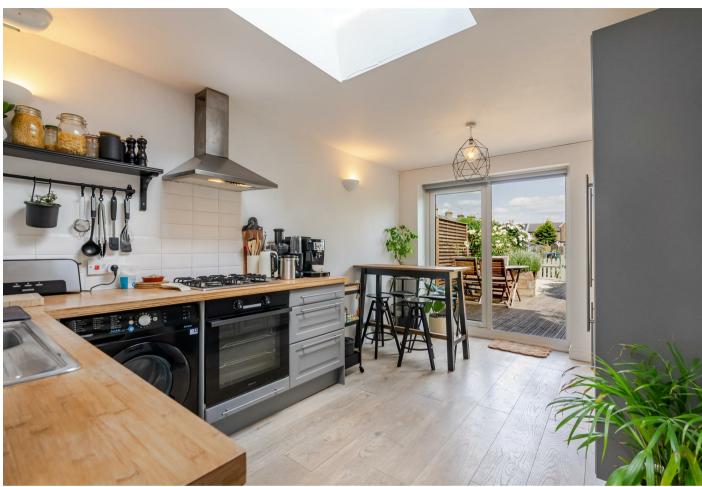

On the ground floor there is a living and dining room with a fireplace leading through to a kitchen with space for a table and chairs plus doors out to the rear garden.

The first floor has two bedrooms, one of which has a direct view of Windsor Castle, and a modern bathroom.

Outside, the garden is decked and has a gate leading out to a communal green.

Vansittart Road is close to Windsor town centre and has resident permit parking. Windsor has a wide range of shops and restaurants as well as the Castle, Great Park, Racecourse and Legoland. Nearby train stations include Windsor & Eton Central and Windsor & Eton Riverside where trains run to London Paddington (via Slough) and London Waterloo. Nearby schools include Eton, The Kings House, Oakfield, The Queen Anne, St Edwards, Trevelyan, Trinity St Stephen, Upton House, Windsor Boys and Windsor Girls. Windsor is also convenient for the M4, M25 and Heathrow Airport.