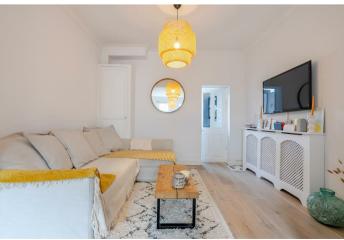

On the ground floor there is a living and dining room with a fireplace leading through to a kitchen with space for a table and chairs plus doors out to the rear garden.

The first floor has two bedrooms, one of which has a direct view of Windsor Castle, and a modern bathroom.