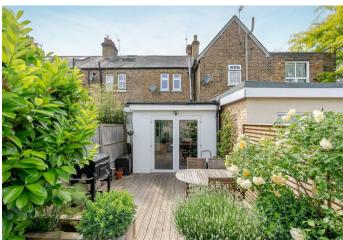

Outside, the garden is decked and has a gate leading out to a communal green.

Vansittart Road is close to Windsor town centre and has resident permit parking. Windsor has a wide range of shops and restaurants as well as the Castle, Great Park, Racecourse and Legoland. Nearby train stations include Windsor & Eton Central and Windsor & Eton Riverside where trains run to London Paddington (via Slough) and London Waterloo. Nearby schools include Eton, The Kings House, Oakfield, The Queen Anne, St Edwards, Trevelyan, Trinity St Stephen, Upton House, Windsor Boys and Windsor Girls. Windsor is also convenient for the M4, M25 and Heathrow Airport.