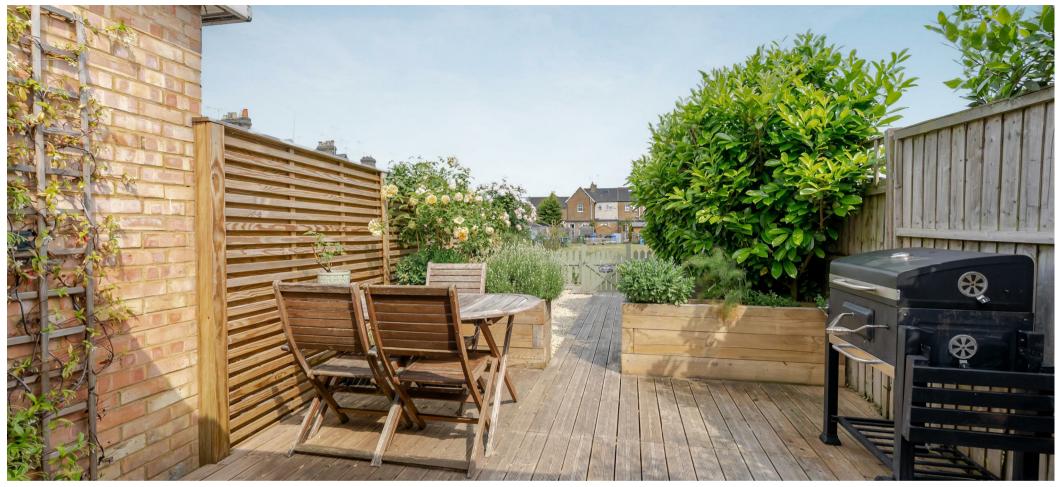

Outside, the garden is decked and has a gate leading out to a communal green.

Vansittart Road is close to Windsor town centre and has resident permit parking. Windsor has a wide range of shops and restaurants as well as the Castle, Great Park, Racecourse and Legoland. Nearby train stations include Windsor & Eton Central and Windsor & Eton Riverside where trains run to London Paddington (via Slough) and London Waterloo. Nearby schools include Eton, The Kings House, Oakfield, The Queen Anne, St Edwards, Trevelyan, Trinity St Stephen, Upton House, Windsor Boys and Windsor Girls. Windsor is also convenient for the M4, M25 and Heathrow Airport.