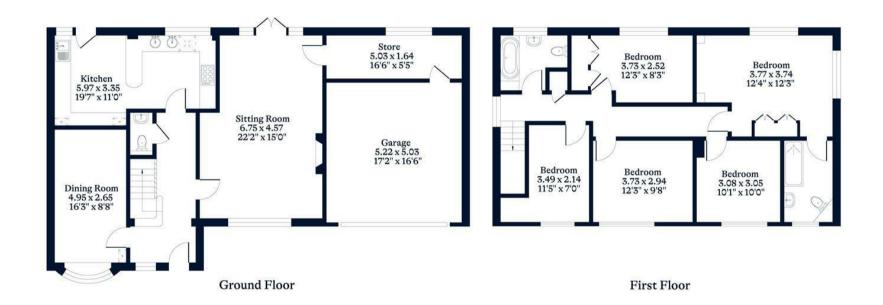

## A five bedroom, two bathroom family home with a driveway and double garage in a cul-desac backing onto fields and Bray Lake.

The ground floor has a double aspect living room leading out to the garden, dining room, kitchen with breakfast bar and utility area, a store room that has previously been used as a playroom and study, downstairs WC and internal access to the garage.

Upstairs the primary bedroom has an en suite bathroom and uninterrupted views of a neighbouring field and Bray Lake. There are four further bedrooms and a family bathroom.

To the front of the house there is a large lawn, driveway parking for several vehicles and a double garage with an electronically operated door. The rear garden has side access, plus lawn and patio areas overlooking Bray Lake

## APPROXIMATE FLOOR AREA

House - 172.70 sq m - 1859 sq ft Garage - 26.20 sq m - 282 sq ft Total - 198.90 sq m - 2141 sq ft (Gross Internal Area)

## NOT TO SCALE

This plan is for illustration purposes only

This plan is for layout guidance only. Not drawn to scale unless stated. Windows and door openings are approximate. Whilst every care is taken in the preparation of this plan, please check all dimensions, shapes and compass bearings before making any decisions reliant upon them.