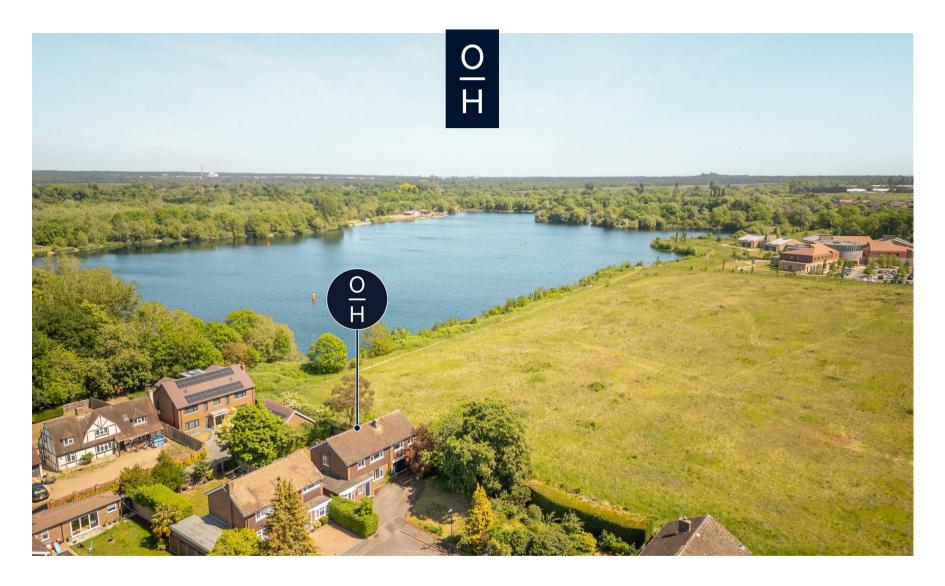

Court Close, Maidenhead

**OSBORNE HEATH** 

## A five bedroom, two bathroom family home with a driveway and double garage in a cul-desac backing onto fields and Bray Lake.

The ground floor has a double aspect living room leading out to the garden, dining room, kitchen with breakfast bar and utility area, a store room that has previously been used as a playroom and study, downstairs WC and internal access to the garage.

Court Close is a small cul-de-sac close to the villages of Holyport and Bray where you will find renowned Michelin starred restaurants the Fat Duck, Waterside Inn and Hinds Head. The house is ideally located for pubs and walks along Bray Lake and the banks of river Thames. Maidenhead and Windsor are adjacent and offer a wide range of shopping and leisure facilities. There is extensive schooling in the area including Braywick Court, Desborough College, Forest Bridge, Highfield Prep, Holyport College and Oldfield, as well as Upton House and St. George's in Windsor. Rail access to London (Paddington) is 33 minutes and available regularly on the new, fast Elizabeth Line from Maidenhead train station. The M4 is easily accessible, leading to Heathrow Airport, Central London, the West Country and the M25.