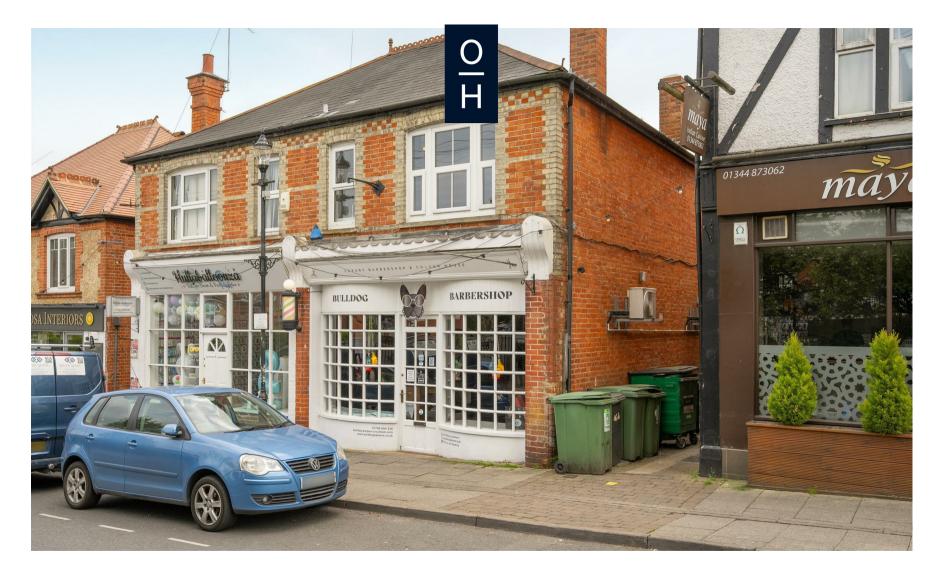

## High Street, Sunninghill

OSBORNE HEATH

## A spacious two double bedroom maisonette on Sunninghill high street with a private garden.

This first floor apartment has its own private entrance and has been redecorated throughout. There are two double bedrooms, large bathroom and an open-plan kitchen and living room.

Outside there is a private garden.

The village has a number of local high street businesses, great restaurants and pubs. Nearby places of interest include Ascot Racecourse, Coworth Park, Guards Polo Club, Legoland, The Lexicon, Swinley Forest, Wentworth Club and Windsor Great Park. Sunninghill is also convenient for the M3, M4, M25 and Heathrow Airport.