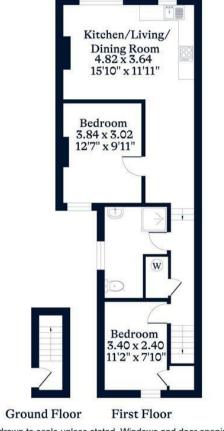

## APPROXIMATE FLOOR AREA

House - 65.97 sq m - 710 sq ft (Gross Internal Area)

NOT TO SCALE This plan is for illustration purposes only

This plan is for layout guidance only. Not drawn to scale unless stated. Windows and door openings are approximate. Whilst every care is taken in the preparation of this plan, please check all dimensions, shapes and compass bearings before making any decisions reliant upon them.