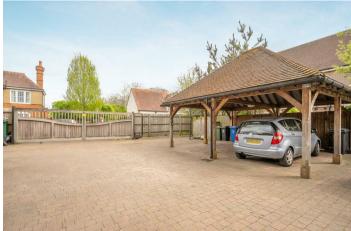

On the first floor, the principal bedroom has an ensuite shower room and a dressing room. There are two further bedrooms, a bathroom and access to the loft.

To the rear of the house there is gated parking for two vehicles, one of which is covered by a carport, and a garden with lawn and patio areas.