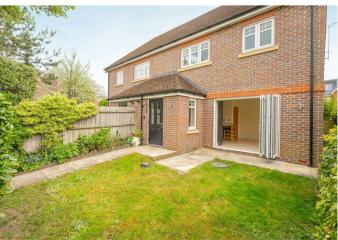

On the first floor, the principal bedroom has an ensuite shower room and a dressing room. There are two further bedrooms, a bathroom and access to the loft.

To the rear of the house there is gated parking for two vehicles, one of which is covered by a carport, and a garden with lawn and patio areas.