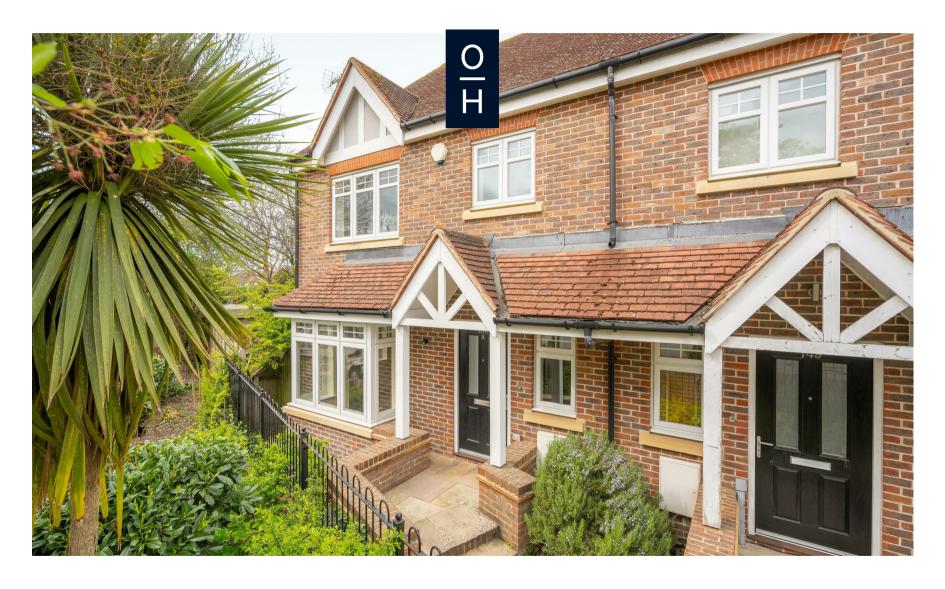

## Vansittart Road, Windsor

**OSBORNE HEATH** 

A modern three bedroom, two bathroom house in a cul-de-sac close to the town centre, with gated parking and no onward chain.

On the ground floor there is a bright, double aspect living room, modern kitchen with dining area leading out to the garden, utility room and a downstairs WC.

This well presented home is in a small cul-de-sac off Vansittart Road, close to Windsor town centre. Windsor has a wide range of shops and restaurants as well as the Castle, Great Park, Racecourse and Legoland. Nearby train stations include Windsor & Eton Central and Windsor & Eton Riverside where trains run to London Paddington (via Slough) and London Waterloo. Nearby schools include Eton, The Kings House, Oakfield, The Queen Anne, St Edwards, Trevelyan, Trinity St Stephen, Upton House, Windsor Boys and Windsor Girls. Windsor is also convenient for the M4, M25 and Heathrow Airport.