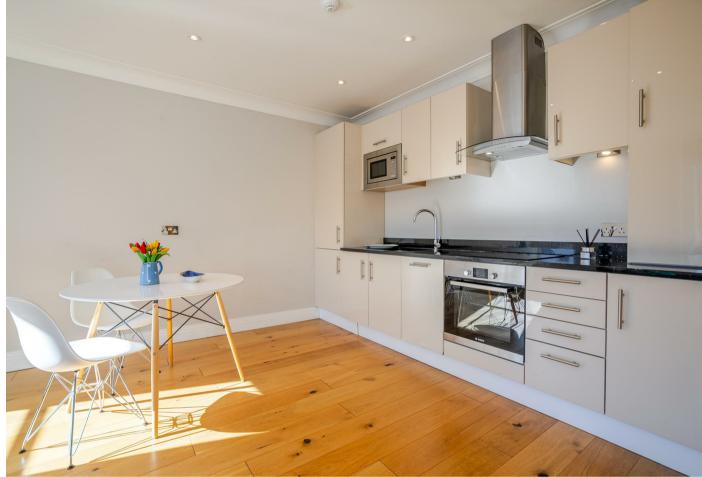

## A modern, town centre apartment with a lift, underground parking available for a Short Let.

This first floor apartment is in very good condition and has underfloor heating throughout. The main room is an open-plan kitchen with integrated Bosch appliances plus living and dining areas, a double bedroom with en suite bathroom, and a guest WC.