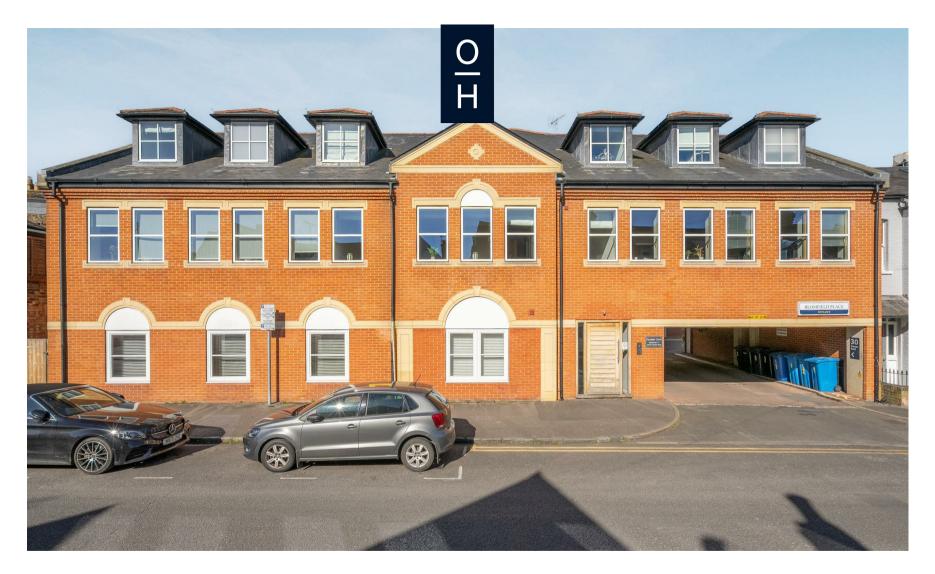

## Fountain Court, Windsor

**OSBORNE HEATH** 

Fountain Court has a secure entry system, allocated underground parking, visitor parking space, residents outdoor terrace and a lift. This apartment also comes with a lock-up store room.

The development is on Frances Road, in the popular Golden Triangle area of Windsor town centre. Windsor has a wide range of shops and restaurants as well as the Castle, Great Park, Racecourse and Legoland. Nearby train stations include Windsor & Eton Central and Windsor & Eton Riverside where trains run to London Paddington (via Slough) and London Waterloo. Windsor is also convenient for the M4, M25 and Heathrow Airport.