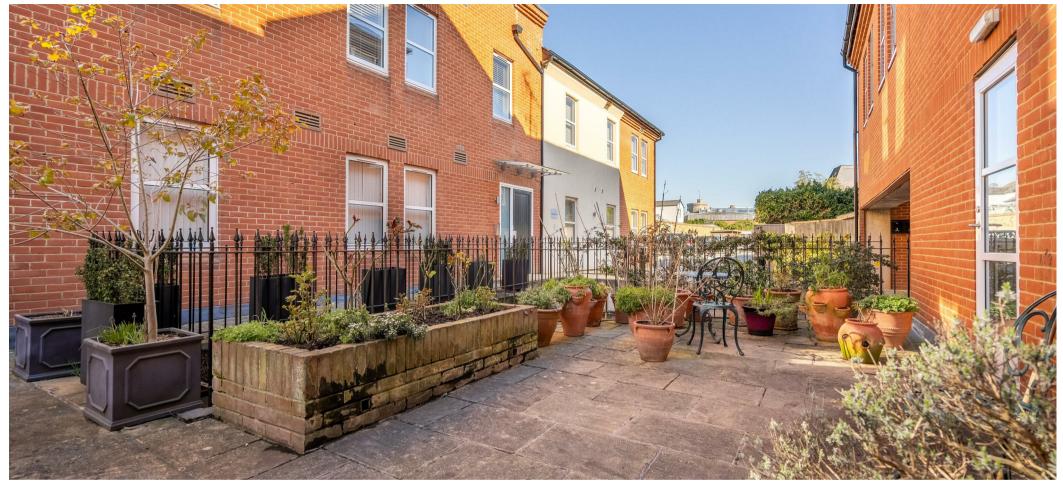

Fountain Court has a secure entry system, allocated underground parking, visitor parking space, residents outdoor terrace and a lift. This apartment also comes with a lock-up store room.

The development is on Frances Road, in the popular Golden Triangle area of Windsor town centre. Windsor has a wide range of shops and restaurants as well as the Castle, Great Park, Racecourse and Legoland. Nearby train stations include Windsor & Eton Central and Windsor & Eton Riverside where trains run to London Paddington (via Slough) and London Waterloo. Windsor is also convenient for the M4, M25 and Heathrow Airport.