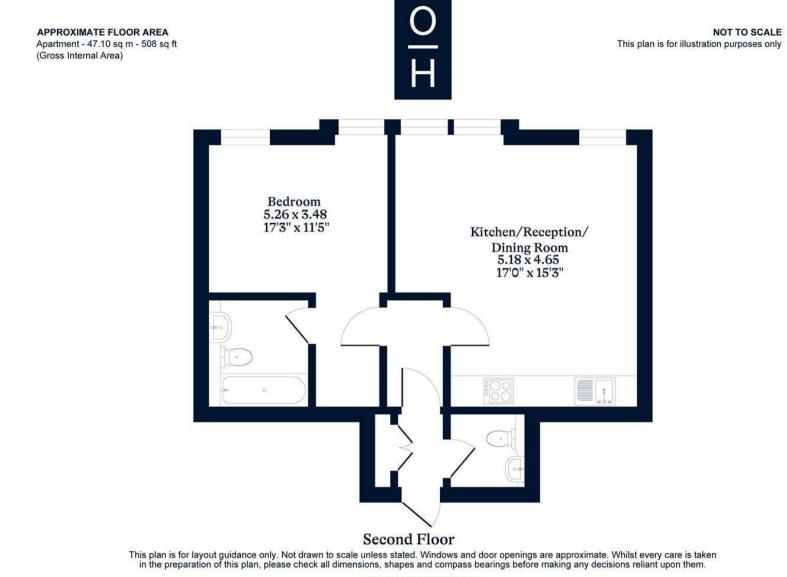

## A modern, town centre apartment with a lift, underground parking available for a Short Let.

This first floor apartment is in very good condition and has underfloor heating throughout. The main room is an open-plan kitchen with integrated Bosch appliances plus living and dining areas, a double bedroom with en suite bathroom, and a guest WC.