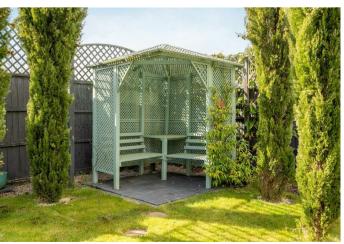

The fenced rear garden has been beautifully landscaped and includes lawn, fruit trees and semi-mature ornamental plantings.

North Street is situated in the village of Winkfield, between Windsor and Ascot. Nearby places of interest include Legoland, Ascot Racecourse, Lapland, Coworth Park, Royal Berkshire Polo Club, Wentworth Golf Club, Windsor Castle and Windsor Great Park. Winkfield is also convenient for the M3, M4, M25 and Heathrow Airport and the area also has a selection of well-regarded state, private and international schools.