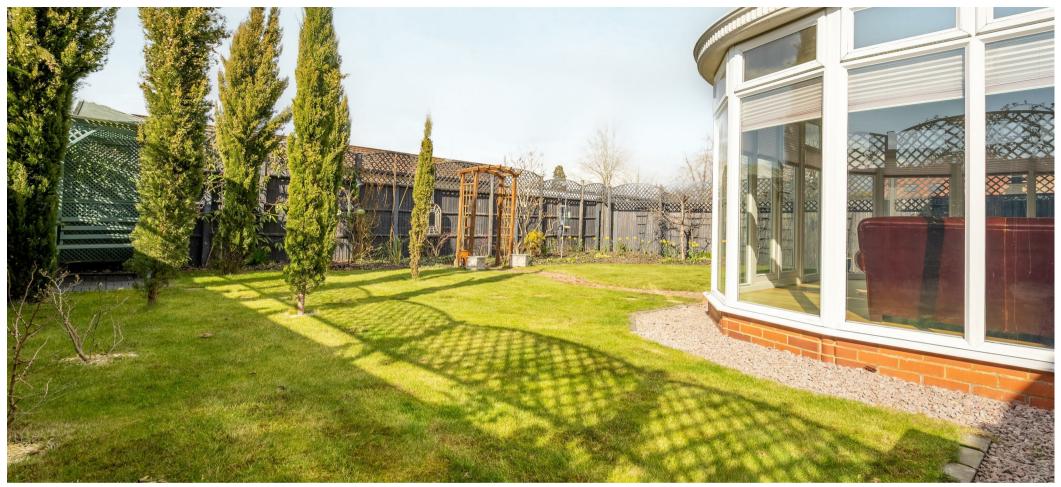

The fenced rear garden has been beautifully landscaped and includes lawn, fruit trees and semi-mature ornamental plantings.

North Street is situated in the village of Winkfield, between Windsor and Ascot. Nearby places of interest include Legoland, Ascot Racecourse, Lapland, Coworth Park, Royal Berkshire Polo Club, Wentworth Golf Club, Windsor Castle and Windsor Great Park. Winkfield is also convenient for the M3, M4, M25 and Heathrow Airport and the area also has a selection of well-regarded state, private and international schools.