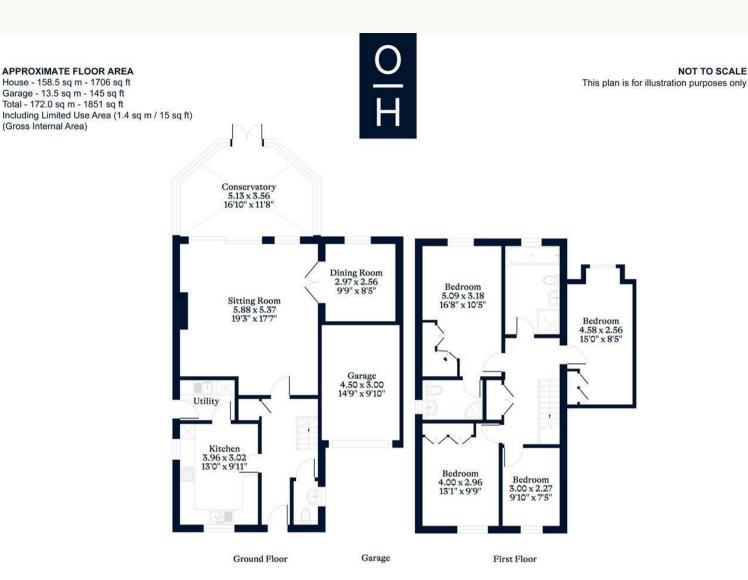

## A beautifully presented four double bedroom, two bathroom detached house with driveway parking and an integral garage.

The ground floor comprises a cloakroom, contemporary kitchen (refitted in 2019), utility room, good-size living room with an attractive fireplace, dining room and a modern conservatory that overlooks the attractive rear garden.

On the first floor, there are four double bedrooms; three have fitted wardrobes. The principal bedroom has an en suite shower room and the large family bathroom includes a separate shower cubicle.

To the front of the property there is driveway parking for three cars leading to the garage with an electric door.

EPC rating C. Council Tax band F.

This plan is for layout guidance only. Not drawn to scale unless stated. Windows and door openings are approximate. Whilst every care is taken in the preparation of this plan, please check all dimensions, shapes and compass bearings before making any decisions reliant upon them.