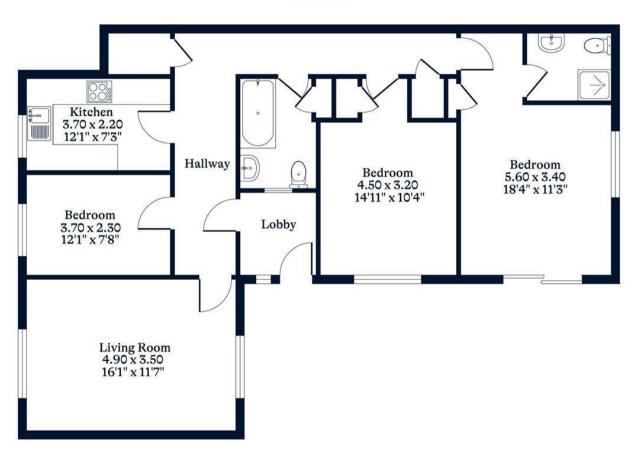

## APPROXIMATE FLOOR AREA

90.00 sq m - 969 sq ft (Gross Internal Area)

## NOT TO SCALE

This plan is for illustration purposes only

This plan is for layout guidance only. Not drawn to scale unless stated. Windows and door openings are approximate. Whilst every care is taken in the preparation of this plan, please check all dimensions, shapes and compass bearings before making any decisions reliant upon them.