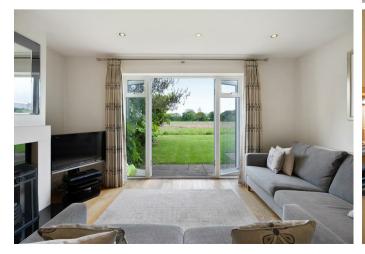

## Winkfield Road, Windsor

**OSBORNE HEATH** 

A detached family house with four bedrooms, two bathrooms, a garage, south facing garden and views across Crown Estate farmland.

On the ground floor there is a sitting room with doors out to the garden and views of Crown land. There is also a kitchen with dining space, study and a downstairs WC.

The first floor has the principal bedroom with en suite shower room, three further double bedrooms and a family bathroom.

Outside, there is a shingled front garden with an EV charger and block paved driveway to the garage. The rear garden is south facing and has a patio, shrub borders and an area of lawn.