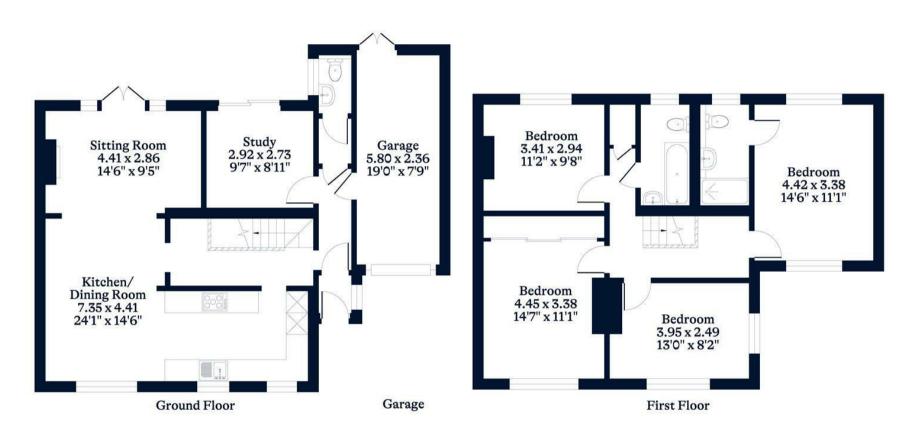

## Winkfield Road, Windsor

**OSBORNE HEATH** 

A detached family house with four bedrooms, two bathrooms, a garage, south facing garden and views across Crown Estate farmland.

On the ground floor there is a sitting room with doors out to the garden and views of Crown land. There is also a kitchen with dining space, study and a downstairs WC.

The first floor has the principal bedroom with en suite shower room, three further double bedrooms and a family bathroom.

Outside, there is a shingled front garden with an EV charger and block paved driveway to the garage. The rear garden is south facing and has a patio, shrub borders and an area of lawn.

## APPROXIMATE FLOOR AREA House - 133.49 sq m - 1437 sq ft Garage - 13.30 sq m - 143 sq ft Total - 146.79 sq m - 1580 sq ft (Gross Internal Area)

## NOT TO SCALE

This plan is for illustration purposes only

This plan is for layout guidance only. Not drawn to scale unless stated. Windows and door openings are approximate. Whilst every care is taken in the preparation of this plan, please check all dimensions, shapes and compass bearings before making any decisions reliant upon them.