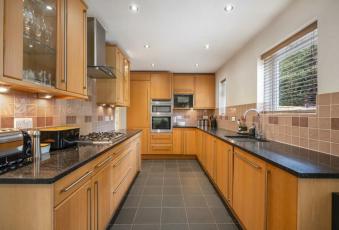

## Winkfield Road, Windsor

**OSBORNE HEATH** 

A detached family house with four bedrooms, two bathrooms, a garage, south facing garden and views across Crown Estate farmland.

On the ground floor there is a sitting room with doors out to the garden and views of Crown land. There is also a kitchen with dining space, study and a downstairs WC.