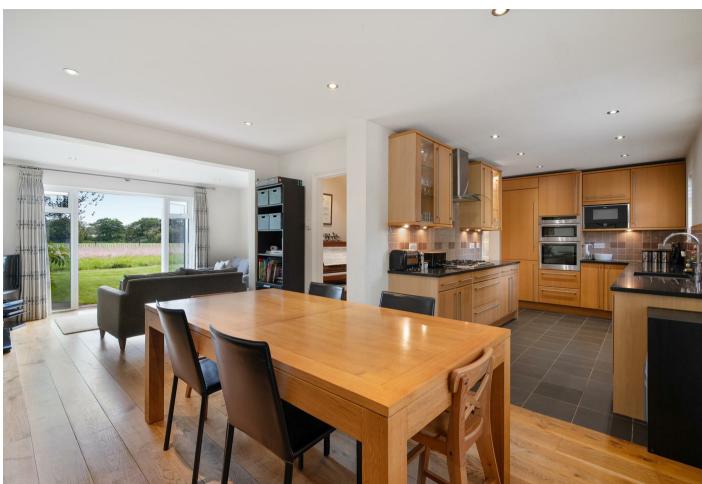

## Winkfield Road, Windsor

**OSBORNE HEATH** 

A detached family house with four bedrooms, two bathrooms, a garage, south facing garden and views across Crown Estate farmland.

On the ground floor there is a sitting room with doors out to the garden and views of Crown land. There is also a kitchen with dining space, study and a downstairs WC.