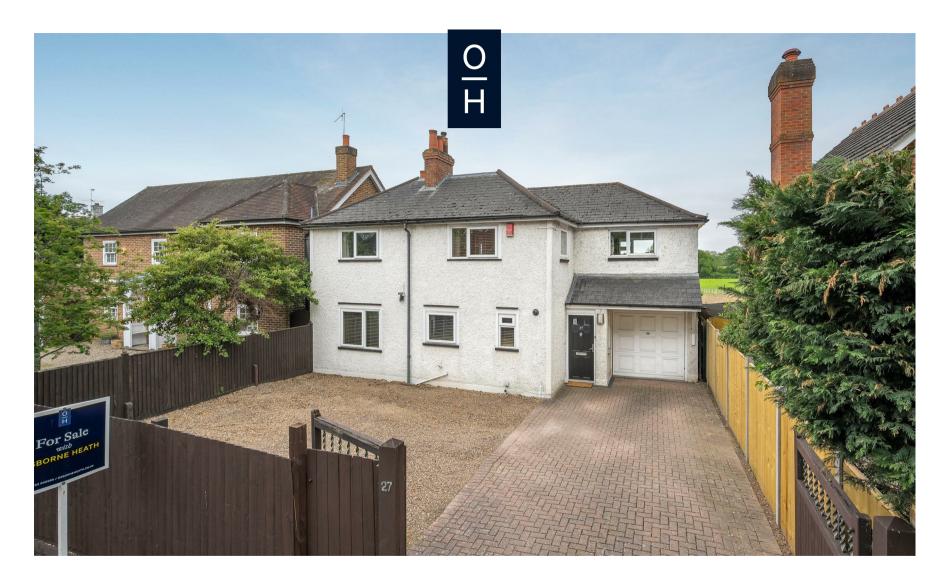

## Winkfield Road, Windsor

**OSBORNE HEATH** 

A detached family house with four bedrooms, two bathrooms, a garage, south facing garden and views across Crown Estate farmland.

On the ground floor there is a sitting room with doors out to the garden and views of Crown land. There is also a kitchen with dining space, study and a downstairs WC.

The first floor has the principal bedroom with en suite shower room, three further double bedrooms and a family bathroom.

Outside, there is a shingled front garden with an EV charger and block paved driveway to the garage. The rear garden is south facing and has a patio, shrub borders and an area of lawn.