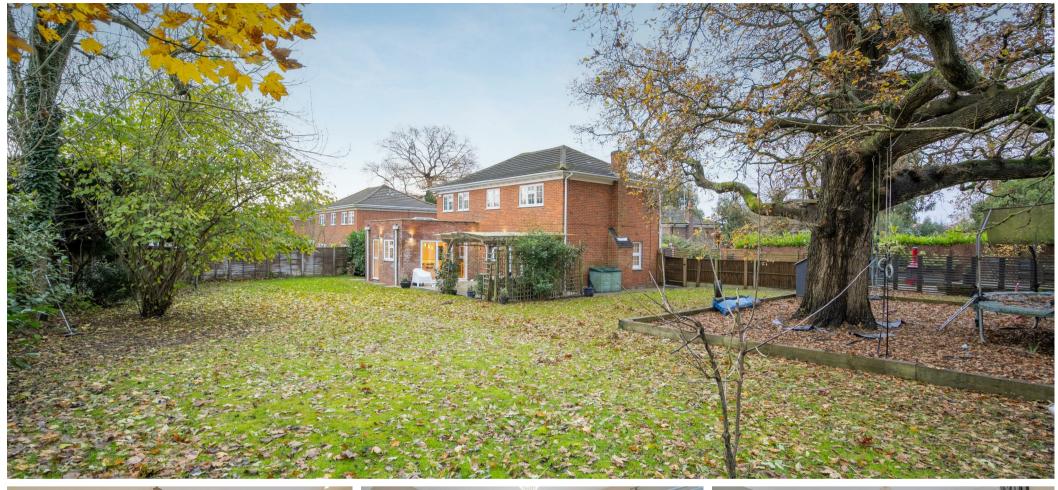

Outside there is a double-width plot, originally allocated for two detached houses. To the front of the house has a safe and secure gated driveway with parking for several vehicles plus a double garage, and to the rear is the double-width garden. The side of the house has a studio with shower room and sectioned garden, ideal as a home office, teenage hangout, self-contained annexe or to generate extra income through holiday lets.