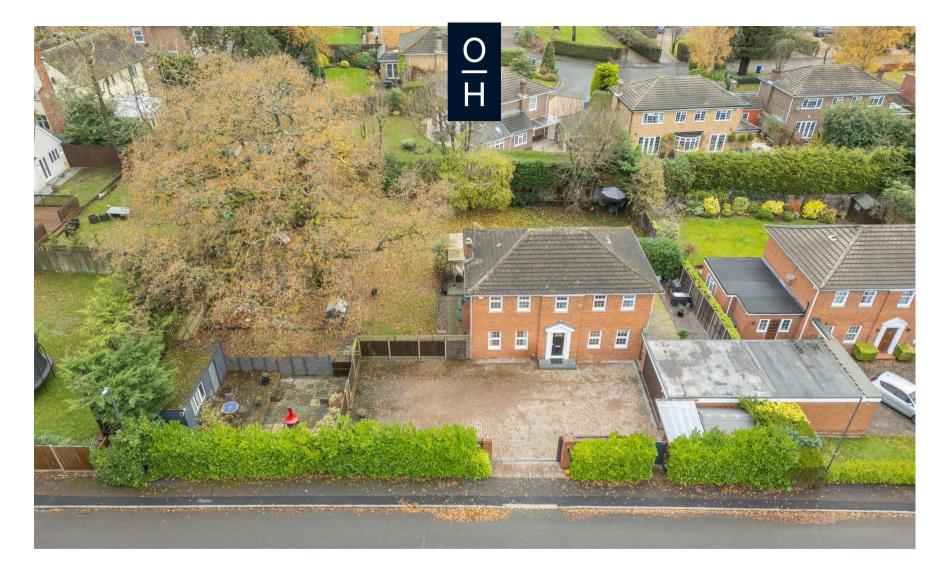

## Illingworth, Windsor

**OSBORNE HEATH** 

A five bedroom, two bathroom family home on a double-width plot, including a gated driveway, double garage, studio and no onward chain.

Downstairs there is a triple aspect living room and a modern kitchen with roof lantern, bi-folding doors out to the garden and a dining area. There is also a study, utility room and a downstairs WC.

Outside there is a double-width plot, originally allocated for two detached houses. To the front of the house has a safe and secure gated driveway with parking for several vehicles plus a double garage, and to the rear is the double-width garden. The side of the house has a studio with shower room and sectioned garden, ideal as a home office, teenage hangout, self-contained annexe or to generate extra income through holiday lets.

Illingworth is a crescent of detached houses off St Leonards Hill. Windsor has a wide range of shops and restaurants as well as the Castle, Great Park, Racecourse and Legoland. Nearby train stations include Windsor & Eton Central and Windsor & Eton Riverside where trains run to London Paddington (via Slough) and London Waterloo. Nearby schools include Eton, St George's School, The Kings House, Oakfield, The Queen Anne, St Edwards, Trevelyan, Trinity St Stephen, Upton House, Windsor Boys and Windsor Girls. Windsor is also convenient for the M4, M25 and Heathrow Airport.