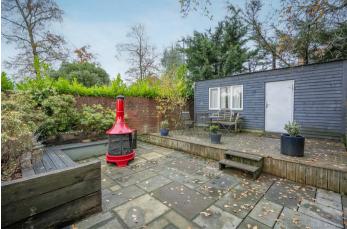

Outside there is a double-width plot, originally allocated for two detached houses. To the front of the house has a safe and secure gated driveway with parking for several vehicles plus a double garage, and to the rear is the double-width garden. The side of the house has a studio with shower room and sectioned garden, ideal as a home office, teenage hangout, self-contained annexe or to generate extra income through holiday lets.