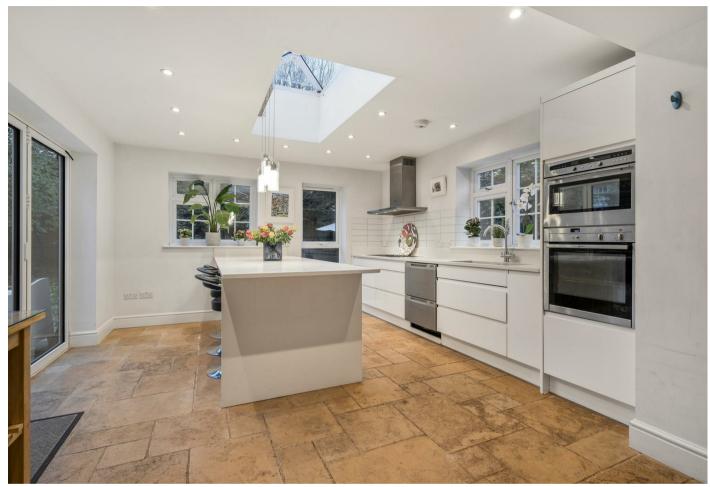

## Illingworth, Windsor

**OSBORNE HEATH** 

A five bedroom, two bathroom family home on a double-width plot, including a gated driveway, double garage, studio and no onward chain.

Downstairs there is a triple aspect living room and a modern kitchen with roof lantern, bi-folding doors out to the garden and a dining area. There is also a study, utility room and a downstairs WC.