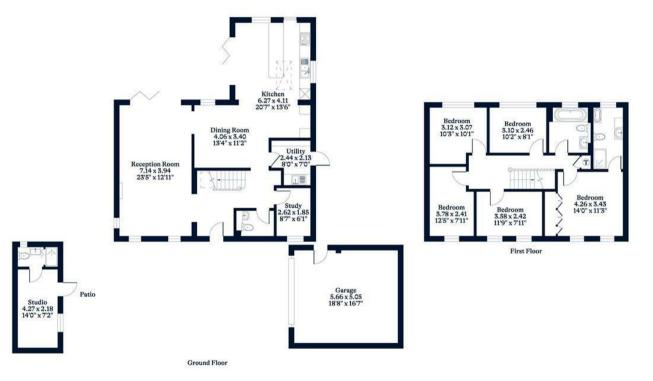

## Illingworth, Windsor

**OSBORNE HEATH** 

A five bedroom, two bathroom family home on a double-width plot, including a gated driveway, double garage, studio and no onward chain.

Downstairs there is a triple aspect living room and a modern kitchen with roof lantern, bi-folding doors out to the garden and a dining area. There is also a study, utility room and a downstairs WC.

Upstairs there are five bedrooms, an en suite to the primary bedroom, and a family bathroom. The house was originally four bedrooms and there is potential to convert back to four bedrooms and add a third bathroom.

Outside there is a double-width plot, originally allocated for two detached houses. To the front of the house has a safe and secure gated driveway with parking for several vehicles plus a double garage, and to the rear is the double-width garden. The side of the house has a studio with shower room and sectioned garden, ideal as a home office, teenage hangout, self-contained annexe or to generate extra income through holiday lets.

## APPROXIMATE FLOOR AREA

House - 165.10 sq m - 1777 sq ft Garage - 28.58 sq m - 308 sq ft Outbuilding - 07.82 sq m - 84 sq ft Total - 201.50 sq m - 2169 sq ft (Gross Internal Area)

NOT TO SCALE This plan is for illustration purposes only

This plan is for layout guidance only. Not drawn to scale unless stated. Windows and door openings are approximate. Whilst every care is taken in the preparation of this plan, please check all dimensions, shapes and compass bearings before making any decisions reliant upon them.