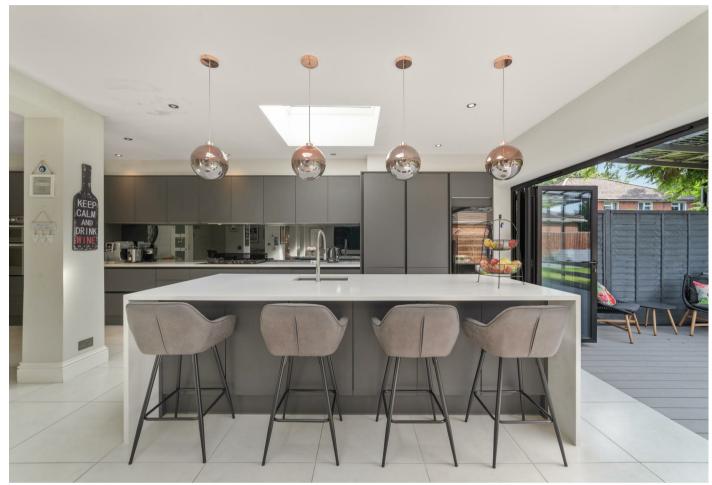

## An extended and refurbished four bedroom, two bathroom family home with a large south facing garden.

The ground floor has had a large rear extension to create a modern kitchen space with feature island and roof lantern, living and dining areas plus bi-folding doors out to the garden. There is also a formal living room, utility room, downstairs WC and the garage has been converted into a nursery.