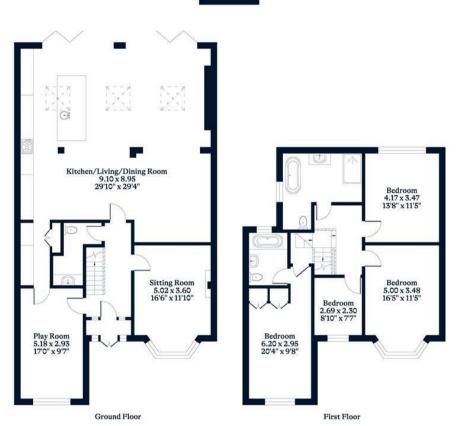

## An extended and refurbished four bedroom, two bathroom family home with a large south facing garden.

The ground floor has had a large rear extension to create a modern kitchen space with feature island and roof lantern, living and dining areas plus bi-folding doors out to the garden. There is also a formal living room, utility room, downstairs WC and the garage has been converted into a nursery.

The first floor has also been extended and has four bedrooms, an en suite bathroom to the primary bedroom, and a large family bathroom with contemporary freestanding bath and a separate shower.

To the front of the house is driveway parking for several vehicles and to the rear is a large south facing garden with sheltered decking and a children's play area. Other houses nearby have added one bedroom self contained annexes in the garden, which could be done at this house, subject to planning.

EPC rating D. Council Tax band E.

APPROXIMATE FLOOR AREA House - 211.50 sq m - 2277 sq ft

(Gross Internal Area)

NOT TO SCALE This plan is for illustration purposes only

This plan is for layout guidance only. Not drawn to scale unless stated. Windows and door openings are approximate. Whilst every care is taken in the preparation of this plan, please check all dimensions, shapes and compass bearings before making any decisions reliant upon them.