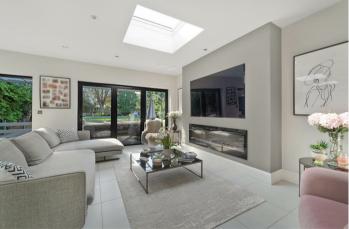

## An extended and refurbished four bedroom, two bathroom family home with a large south facing garden.

The ground floor has had a large rear extension to create a modern kitchen space with feature island and roof lantern, living and dining areas plus bi-folding doors out to the garden. There is also a formal living room, utility room, downstairs WC and the garage has been converted into a nursery.