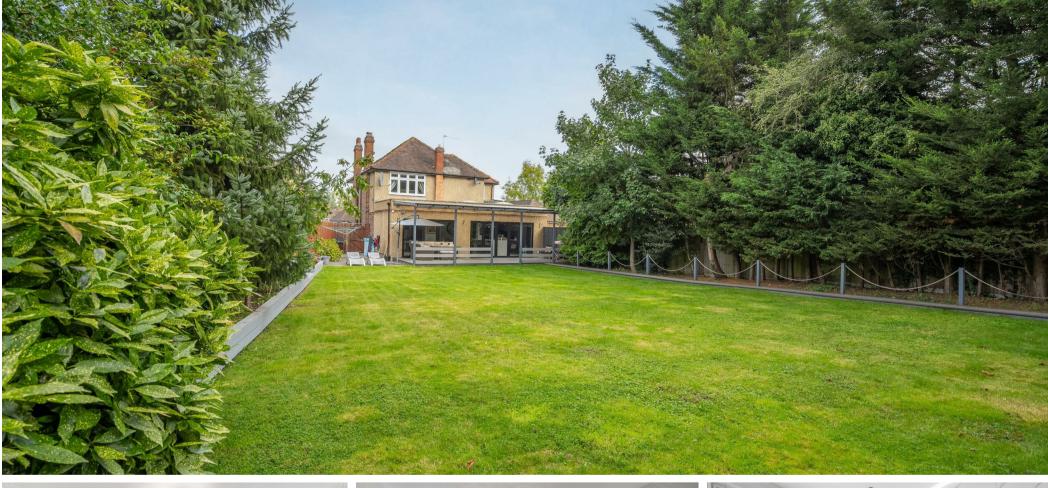

The first floor has also been extended and has four bedrooms, an en suite bathroom to the primary bedroom, and a large family bathroom with contemporary freestanding bath and a separate shower.

To the front of the house is driveway parking for several vehicles and to the rear is a large south facing garden with sheltered decking and a children's play area. Other houses nearby have added one bedroom self contained annexes in the garden, which could be done at this house, subject to planning.