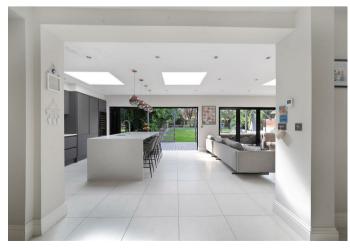

## An extended and refurbished four bedroom, two bathroom family home with a large south facing garden.

The ground floor has had a large rear extension to create a modern kitchen space with feature island and roof lantern, living and dining areas plus bi-folding doors out to the garden. There is also a formal living room, utility room, downstairs WC and the garage has been converted into a nursery.