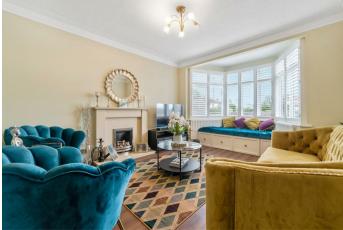

## An extended and refurbished four bedroom, two bathroom family home with a large south facing garden.

The ground floor has had a large rear extension to create a modern kitchen space with feature island and roof lantern, living and dining areas plus bi-folding doors out to the garden. There is also a formal living room, utility room, downstairs WC and the garage has been converted into a nursery.