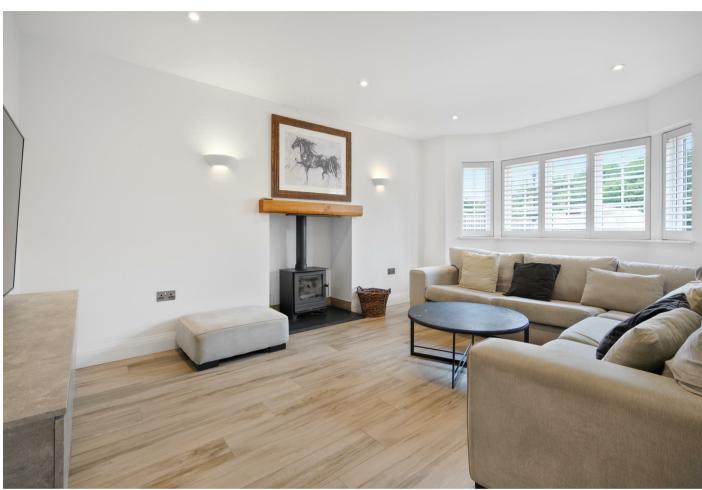

## A modern four double bedroom detached house with three reception rooms and driveway parking.

On the ground floor there is a living room with a log-burner, study, modern kitchen featuring a breakfast bar and dining area with bi-folding doors out to the garden, a utility, and a downstairs WC.