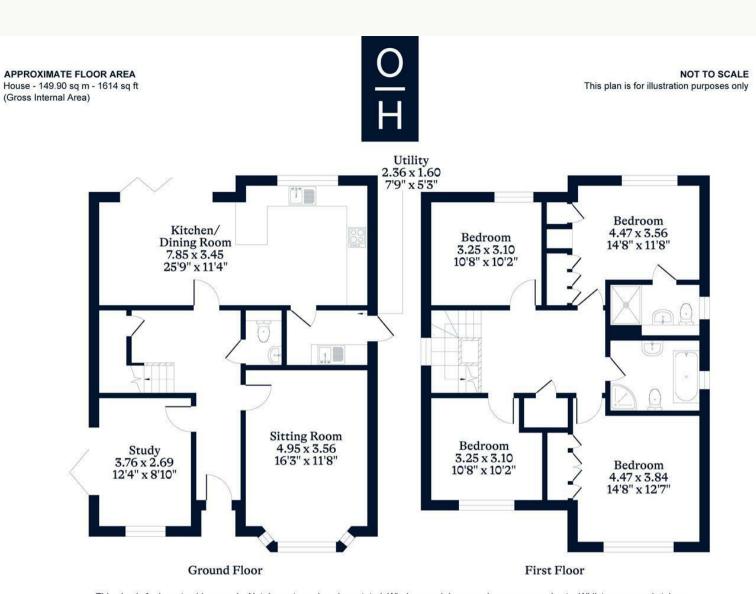

## A modern four double bedroom detached house with three reception rooms and driveway parking.

On the ground floor there is a living room with a log-burner, study, modern kitchen featuring a breakfast bar and dining area with bi-folding doors out to the garden, a utility, and a downstairs WC.

On the first floor there are four double bedrooms, an en suite shower room to the main bedroom and a family bathroom.

To the front of the house there is driveway parking for several vehicles and side access to the garden.

EPC rating B. Council Tax band G. Deposit £4,615. Holding Deposit £923.

This plan is for layout guidance only. Not drawn to scale unless stated. Windows and door openings are approximate. Whilst every care is taken in the preparation of this plan, please check all dimensions, shapes and compass bearings before making any decisions reliant upon them.