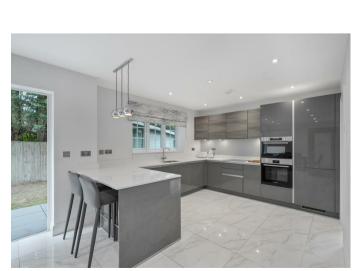

## A modern four double bedroom detached house with three reception rooms and driveway parking.

On the ground floor there is a living room with a log-burner, study, modern kitchen featuring a breakfast bar and dining area with bi-folding doors out to the garden, a utility, and a downstairs WC.