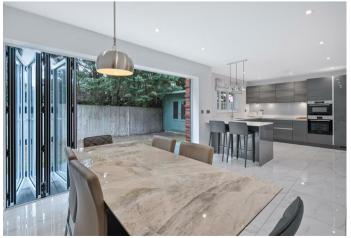

## A modern four double bedroom detached house with three reception rooms and driveway parking.

On the ground floor there is a living room with a log-burner, study, modern kitchen featuring a breakfast bar and dining area with bi-folding doors out to the garden, a utility, and a downstairs WC.