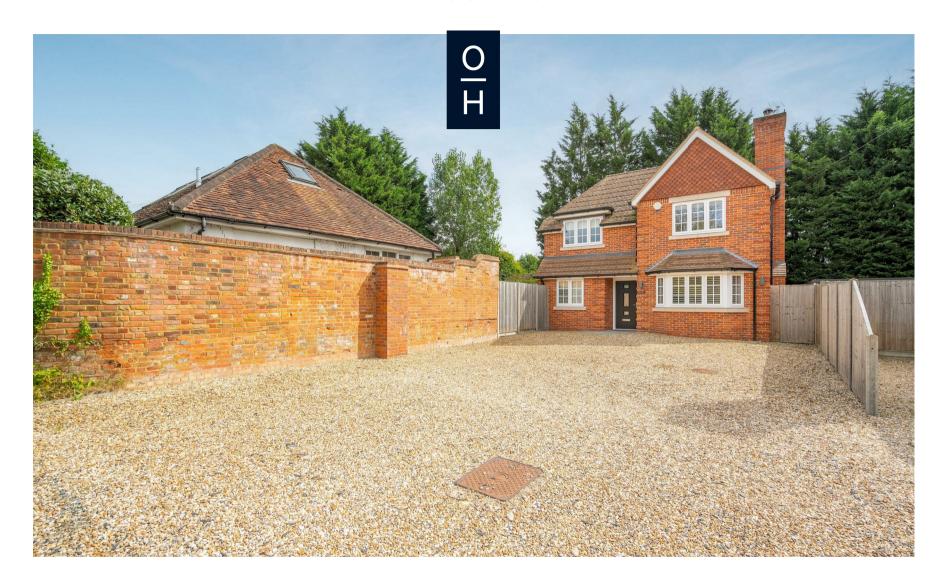

## A modern four double bedroom detached house with three reception rooms and driveway parking.

On the ground floor there is a living room with a log-burner, study, modern kitchen featuring a breakfast bar and dining area with bi-folding doors out to the garden, a utility, and a downstairs WC.

On the first floor there are four double bedrooms, an en suite shower room to the main bedroom and a family bathroom.

To the front of the house there is driveway parking for several vehicles and side access to the garden.

Oaklands is located on North Street, close to the Royal County of Berkshire Polo Club. Other local places of interest include Ascot Racecourse, The Berkshire Golf Club, Guards Polo Club, Legoland, Sunningdale Golf Club, Wentworth Club, Windsor Castle and Windsor Great Park. Nearby schools include Ascot Heath, Charters, Cheapside, Cranbourne, LVS and Papplewick. The nearest train station is Ascot where services run to London Waterloo, Reading and Guildford. By road Winkfield is convenient for the M3,M4, M25 and Heathrow Airport.