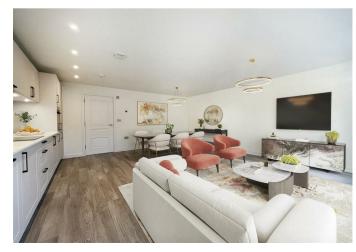

On the ground floor there is a formal living room, open-plan kitchen, dining and family room with integrated appliances and stone worktops, a downstairs WC, and a utility room.

The first floor has the principal bedroom with an en suite and French doors leading out to the balcony, two bedrooms and a family bathroom.