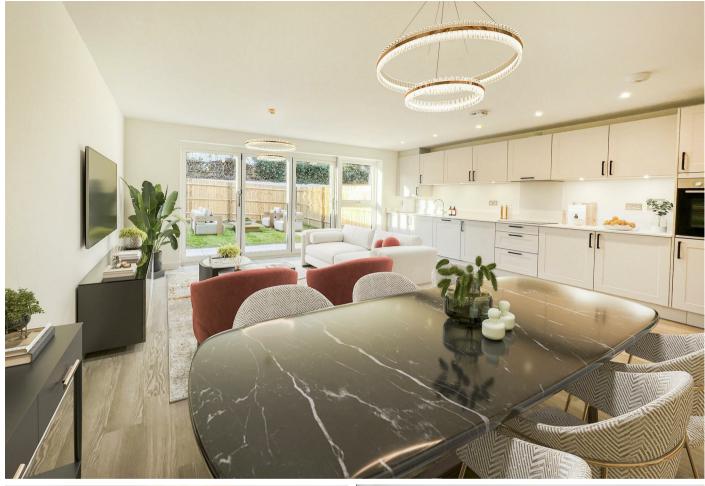

On the ground floor there is a formal living room, open-plan kitchen, dining and family room with integrated appliances and stone worktops, a downstairs WC, and a utility room.

The first floor has the principal bedroom with an en suite and French doors leading out to the balcony, two bedrooms and a family bathroom.