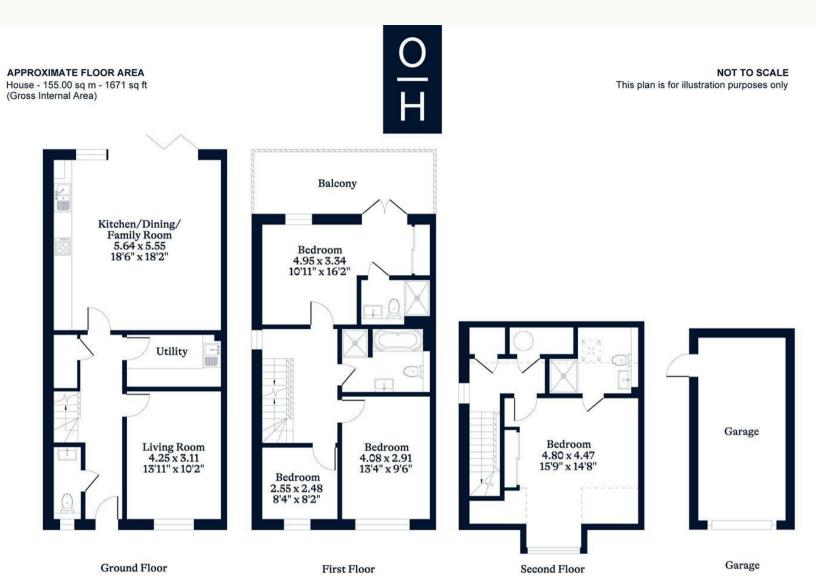

On the ground floor there is a formal living room, open-plan kitchen, dining and family room with integrated appliances and stone worktops, a downstairs WC, and a utility room.

The first floor has the principal bedroom with an en suite and French doors leading out to the balcony, two bedrooms and a family bathroom.

On the second floor is a spacious bedroom with an en suite.

Outside, there is a rear garden with a patio and lawn, plus a driveway, EC charging point and rear garage.

Oakley Mews is on the outskirts of Windsor, close to Windsor Marina and The River Thames. There is a range of local shopping facilities close by, with additional facilities in Windsor town centre, which is approximately 2.5 miles away. Windsor has a wide range of shops and restaurants as well as the Castle, Great Park, Racecourse and Legoland. Nearby train stations include Windsor & Eton Central and Windsor & Eton Riverside where trains run to London Paddington (via Slough) and London Waterloo and there is bus stop close by. The area is well served by a number of state, private and international schools and there are various parks close by including Sutherland Grange. Windsor is also convenient for the M4, M25 and Heathrow Airport.

This plan is for layout guidance only. Not drawn to scale unless stated. Windows and door openings are approximate. Whilst every care is taken in the preparation of this plan, please check all dimensions, shapes and compass bearings before making any decisions reliant upon them.