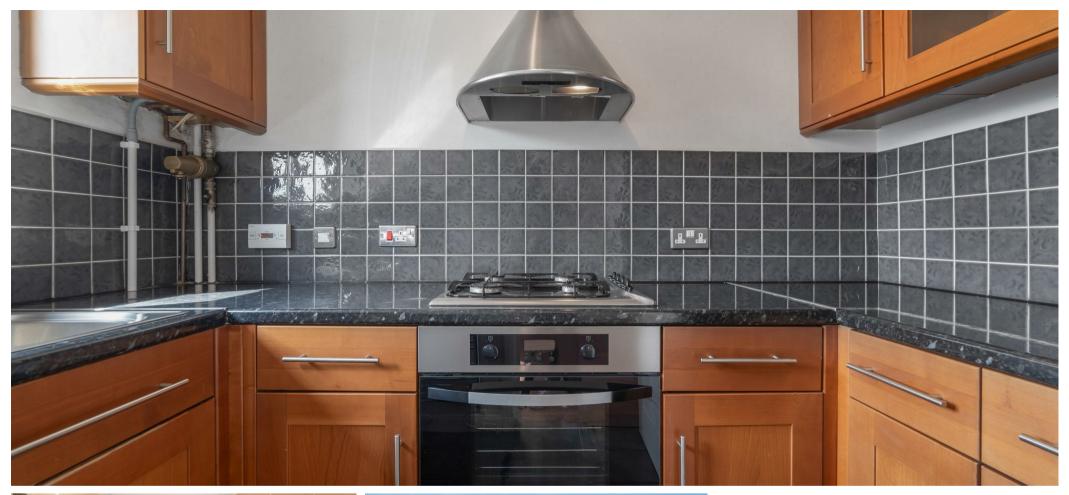

## A two bedroom apartment with gated parking and no onward chain.

This top floor apartment has a living room, semi-open-plan kitchen, two bedrooms with built-in wardrobes, bathroom and a loft space above.