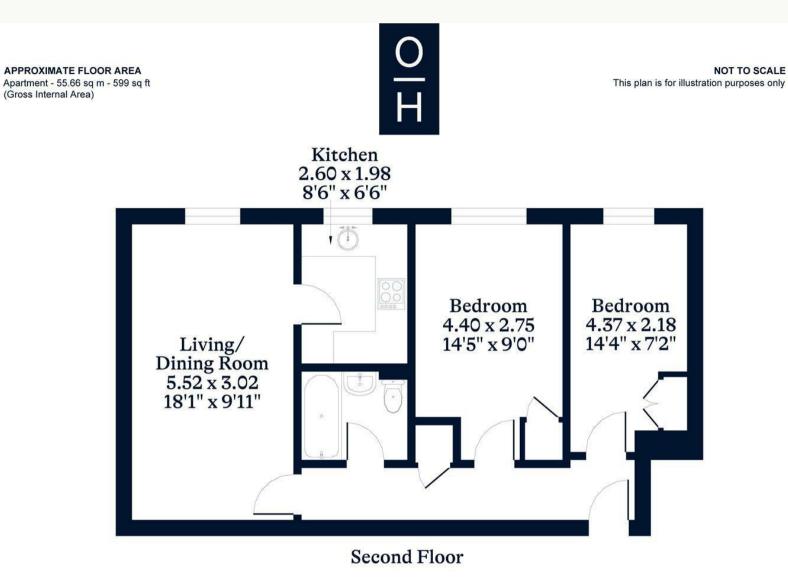

## A two bedroom apartment with gated parking and no onward chain.

This top floor apartment has a living room, semi-open-plan kitchen, two bedrooms with built-in wardrobes, bathroom and a loft space above.

EPC rating D. Council Tax band D. Service Charge £1,140pa. Ground Rent £250pa. 88 Year Lease.

This plan is for layout guidance only. Not drawn to scale unless stated. Windows and door openings are approximate. Whilst every care is taken in the preparation of this plan, please check all dimensions, shapes and compass bearings before making any decisions reliant upon them.