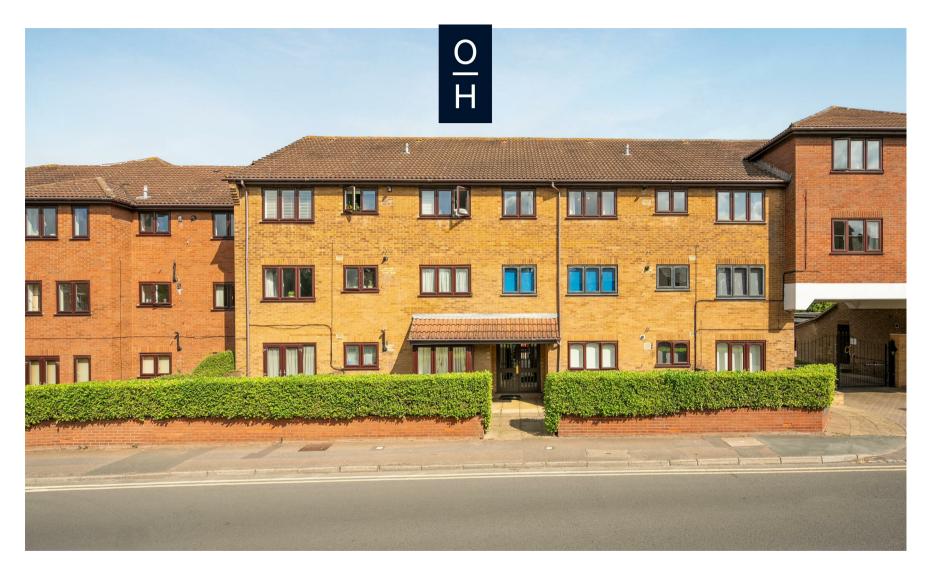

## Imperial Court, Windsor

**OSBORNE HEATH** 

## A two bedroom apartment with gated parking and no onward chain.

This top floor apartment has a living room, semi-open-plan kitchen, two bedrooms with built-in wardrobes, bathroom and a loft space above.

Outside there is gated residents parking and this apartment comes with two permits for the carpark.

The property is situated on the St Leonards Road side of Imperial Court, and is close to the entrance of Windsor Great Park on Hermitage Lane. Windsor has a wide range of shops and restaurants as well as the Castle, Racecourse and Legoland. Nearby train stations include Windsor & Eton Central and Windsor & Eton Riverside, giving easy access to London Paddington (via Slough - Elizabeth line) and London Waterloo. Windsor is also convenient for the M4, M25, M3 and Heathrow Airport.