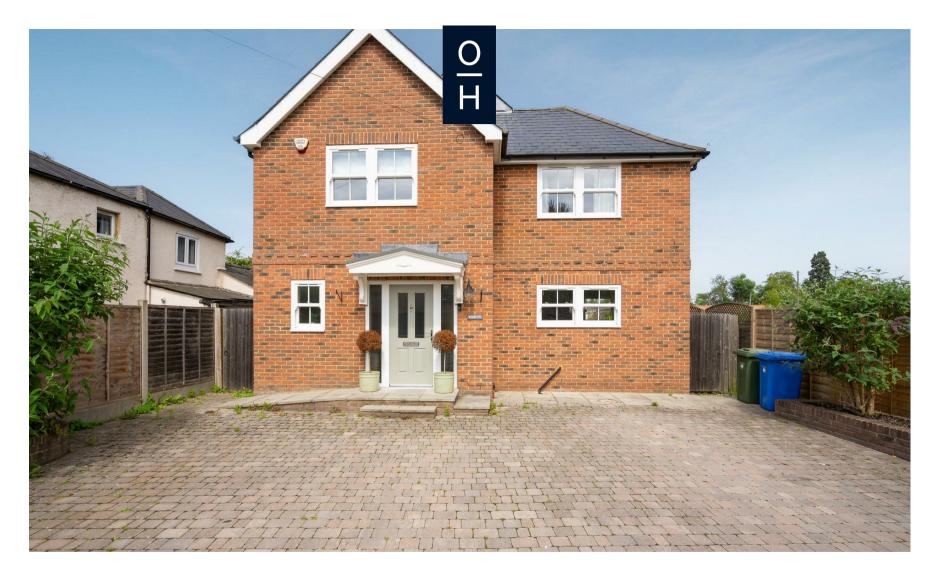

## North Street, Winkfield

**OSBORNE HEATH** 

## A modern four double bedroom, two bathroom detached house with driveway.

On the ground floor there is a large entrance hall, living room, dining room, kitchen, WC with plumbing for a utility area and a boiler room.

To the front of the house there is driveway parking for several vehicles and side access to the rear garden.

Woodcote is located on North Street, close to the Royal County of Berkshire Polo Club. Other local places of interest include Ascot Racecourse, The Berkshire Golf Club, Guards Polo Club, Legoland, Sunningdale Golf Club, Wentworth Club, Windsor Castle and Windsor Great Park. Nearby schools include Ascot Heath, Charters, Cheapside, Cranbourne, LVS and Papplewick. The nearest train station is Ascot where services run to London Waterloo, Reading and Guildford. By road Winkfield is convenient for the M3,M4, M25 and Heathrow Airport.