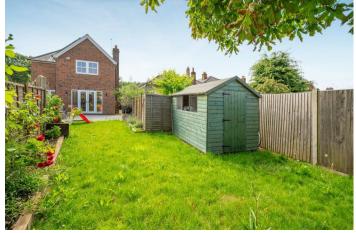

To the front of the house there is driveway parking for several vehicles and side access to the rear garden.

Woodcote is located on North Street, close to the Royal County of Berkshire Polo Club. Other local places of interest include Ascot Racecourse, The Berkshire Golf Club, Guards Polo Club, Legoland, Sunningdale Golf Club, Wentworth Club, Windsor Castle and Windsor Great Park. Nearby schools include Ascot Heath, Charters, Cheapside, Cranbourne, LVS and Papplewick. The nearest train station is Ascot where services run to London Waterloo, Reading and Guildford. By road Winkfield is convenient for the M3,M4, M25 and Heathrow Airport.