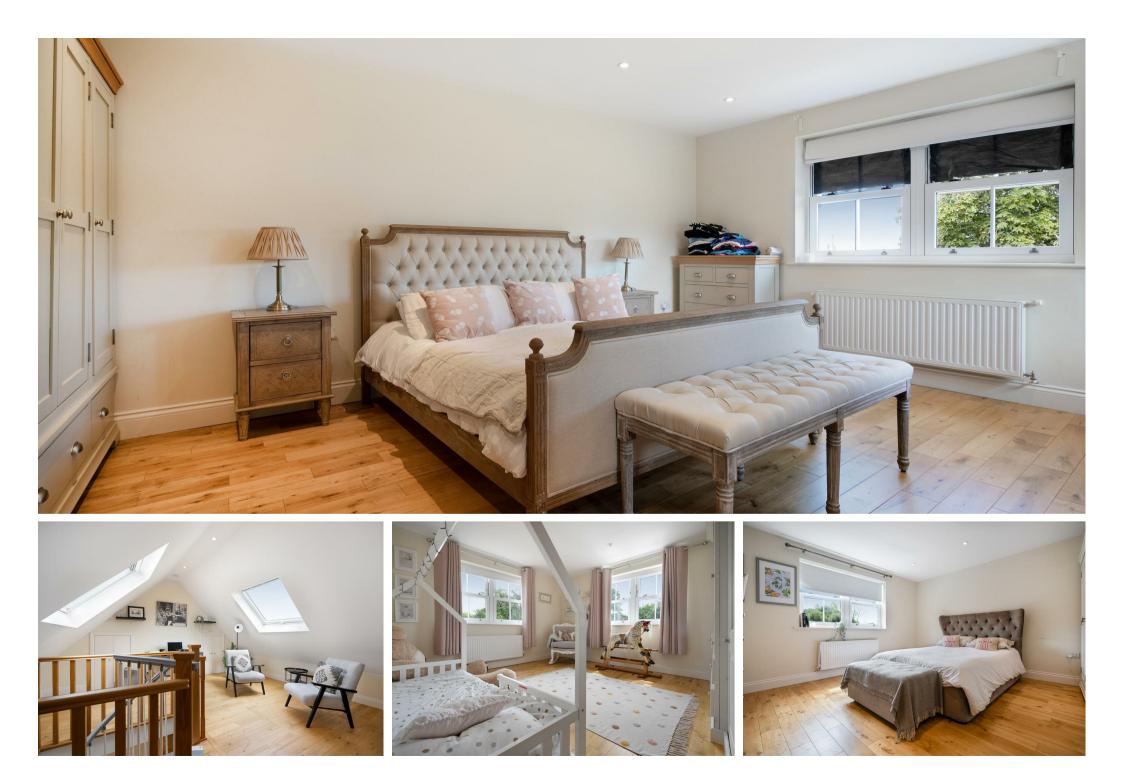

On the first floor there are three double bedrooms, an en suite shower room to the main bedroom and a family bathroom.

On the top floor there is a large loft room which could be used as the fourth bedroom.