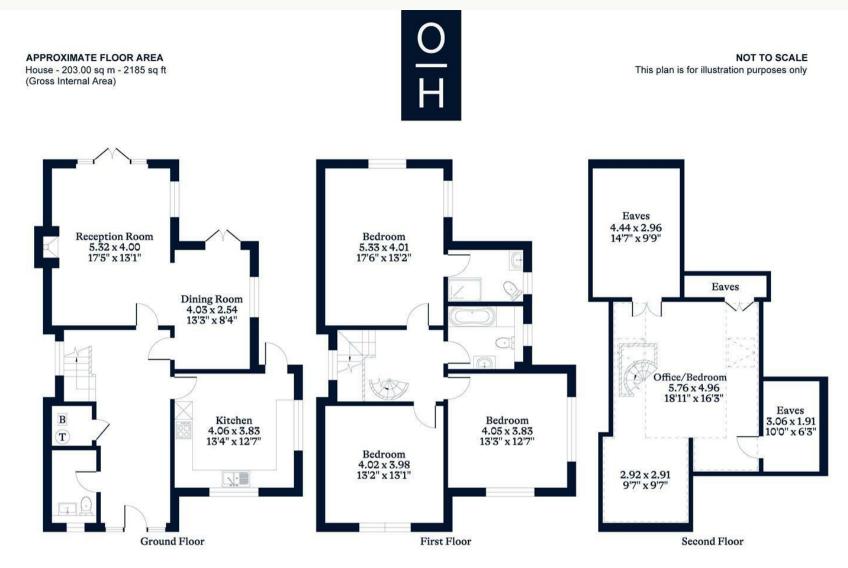

## A modern four double bedroom, two bathroom detached house with driveway.

On the ground floor there is a large entrance hall, living room, dining room, kitchen, WC with plumbing for a utility area and a boiler room.

On the first floor there are three double bedrooms, an en suite shower room to the main bedroom and a family bathroom.

On the top floor there is a large loft room which could be used as the fourth bedroom.

EPC rating B. Council Tax Band F. Deposit £4,038. Holding Deposit £807.

This plan is for layout guidance only. Not drawn to scale unless stated. Windows and door openings are approximate. Whilst every care is taken in the preparation of this plan, please check all dimensions, shapes and compass bearings before making any decisions reliant upon them.