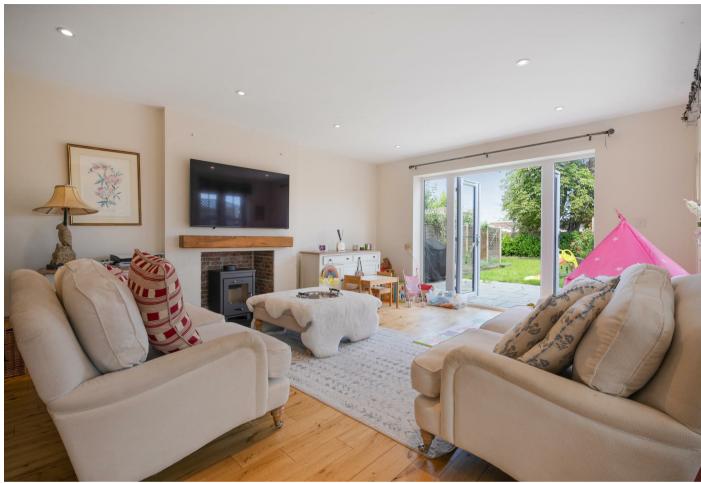

## A modern four double bedroom, two bathroom detached house with driveway.

On the ground floor there is a large entrance hall, living room, dining room, kitchen, WC with plumbing for a utility area and a boiler room.