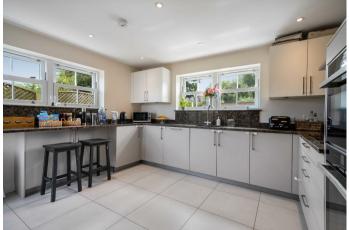

## A modern four double bedroom, two bathroom detached house with driveway.

On the ground floor there is a large entrance hall, living room, dining room, kitchen, WC with plumbing for a utility area and a boiler room.